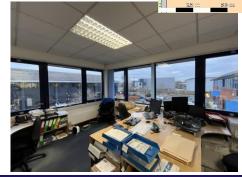

## **DESCRIPTION**

A Manor Court is a 50:50 business unit located at an end of terrace of four properties with generous parking to the front and loading to the rear. There is a large reception area with a ground floor warehouse/ storage area with WC accommodation and office accommodation at first floor level with separate WCs.

## **AMENITIES / OPPORTUNITY**

- Generous parking 28 allocated spaces
- 3-phase electricity
- Loading door to rear
- Rear loading and parking to the front and rear
- WC accommodation at ground and first floor level
- · Carpeted and suspended ceiling at 1st floor level
- Available from September 2024