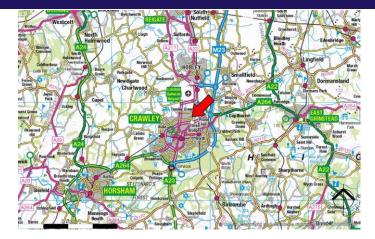

## **LOCATION**

Manor Court is located in the busy Manor Royal Business District, just 2.4 miles from Gatwick Airport and 1.8 miles from Junction 10 of the M23 providing access to the south coast and M25 / M23 Junction 10.8 miles to the North.

Manor Court is on the Fastway Bus Service route to Gatwick Airport and the 2 miles to Crawley Railway Station to the South.