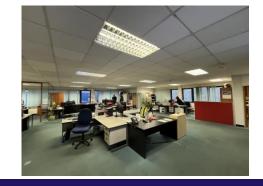

## **DESCRIPTION**

A Manor Court is a 50:50 business unit located at an end of terrace of four properties with generous parking to the front and loading to the rear. There is a large reception area with a ground floor warehouse/ storage area with WC accommodation and office accommodation at first floor level with separate WCs.

## **AMENITIES / OPPORTUNITY**

- Generous parking 28 allocated spaces
- 3-phase electricity
- Loading door to rear
- Rear loading and parking to the front and rear
- WC accommodation at ground and first floor level
- · Carpeted and suspended ceiling at 1st floor level
- Available from September 2024