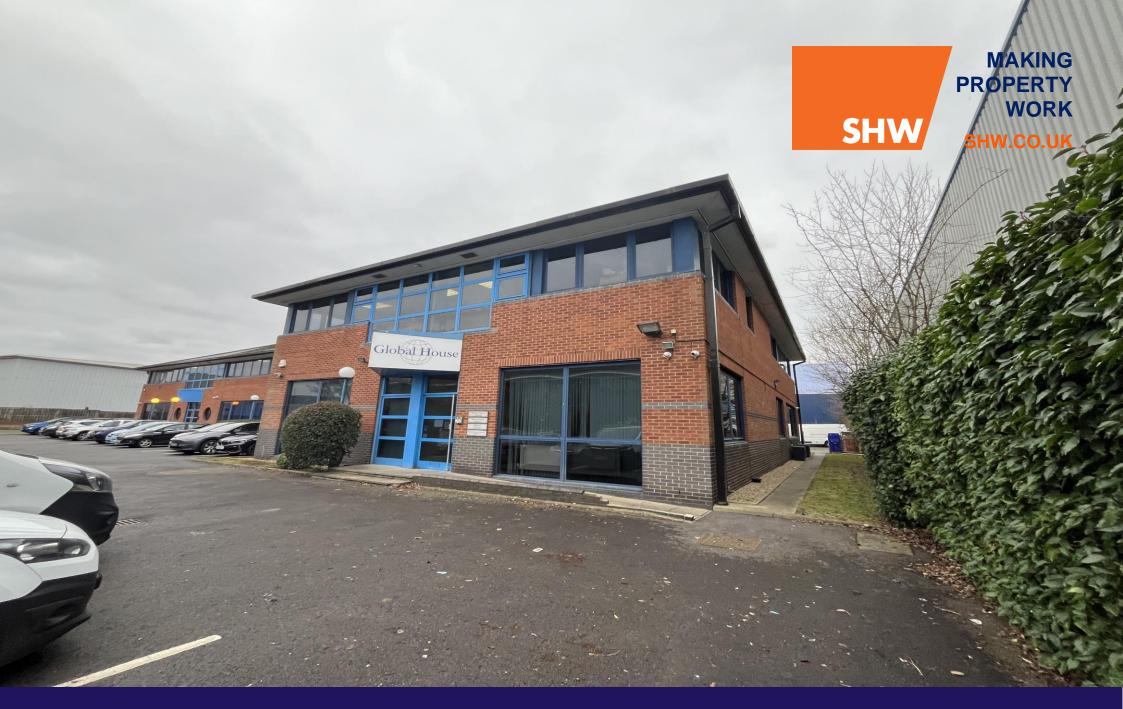

TO LET

INDUSTRIAL AND WAREHOUSE – 6,642 SQ FT (617.04 SQ M)
Unit A Manor Court, Manor Royal, Crawley, West Sussex, RH10 9PY

## **DESCRIPTION**

A Manor Court is a 50:50 business unit located at an end of terrace of four properties with generous parking to the front and loading to the rear. There is a large reception area with a ground floor warehouse/ storage area with WC accommodation and office accommodation at first floor level with separate WCs.