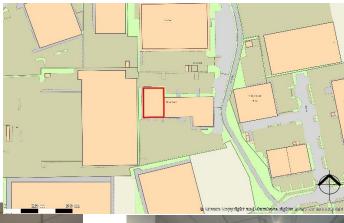

## **DESCRIPTION**

A Manor Court is a 50:50 business unit located at an end of terrace of four properties with generous parking to the front and loading to the rear. There is a large reception area with a ground floor warehouse/ storage area with WC accommodation and office accommodation at first floor level with separate WCs.