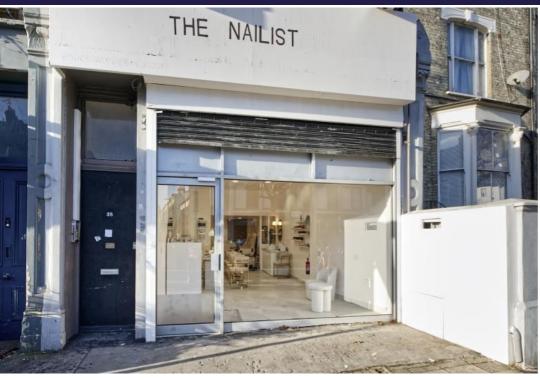

# 38 Shepherd's Bush Road, London, W6 7PJ

RETAIL INVESTMENT - A GROUND FLOOR SHOP & BASEMENT CLOSE TO THE WESTFIELD LEISURE COMPLEX / 7.50% NIY

## **FOR SALE**

Area: 743.00 FT<sup>2</sup> (69.03M<sup>2</sup>) | Asking Price £395,000 subject to contract |

- Fully glazed frontage
- Good ceiling height
- Good natural light
- Fitted as a nail & beauty salon
- Open plan ground floor salon
- x2 basement treatment rooms
- Smoke alarm
- Roller shutter

#### **DESCRIPTION:**

A retail premises occupying the ground floor and part of the basement of a mixed-use, Victorian terraced building. The fully glazed frontage looks direct onto Shepherd's Bush Road and leads to an open plan retail area fitted as a nail and beauty salon. To the rear of the shop is access to a communal staircase, which descends to 2 basement treatment rooms and a W/C.