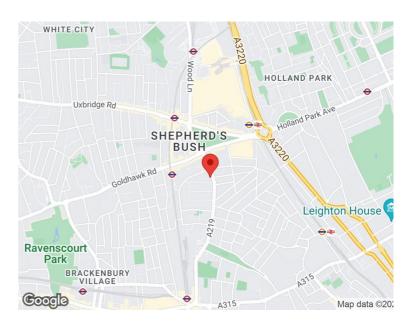

#### **LOCATION:**

The premises are situated at the end of a parade of shops on the westerly side of Shepherd's Bush Road in between the junctions with Sulgrave Road and Poplar Grove. Other local businesses include Central Bikes, Sainsbury's Local, Pizza Fresco, Raj of India, Eat of Eden, Thai Rice, Healthside Pharmacy, Le Petit Citron, Gail's Bakery and the Westfield Shopping and Leisure Complex. Public transport is accessed via Shepherd's Bush Green (Central line and Southern Rail).