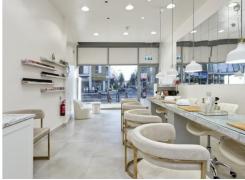

## **FOR SALE**

Area: 743.00 FT<sup>2</sup> (69.03M<sup>2</sup>) | Asking Price £395,000 subject to contract |

- Fully glazed frontage
- Good ceiling height
- Good natural light
- Fitted as a nail & beauty salon
- Open plan ground floor salon
- x2 basement treatment rooms
- Smoke alarm
- Roller shutter

#### **DESCRIPTION:**

A retail premises occupying the ground floor and part of the basement of a mixed-use, Victorian terraced building. The fully glazed frontage looks direct onto Shepherd's Bush Road and leads to an open plan retail area fitted as a nail and beauty salon. To the rear of the shop is access to a communal staircase, which descends to 2 basement treatment rooms and a W/C.