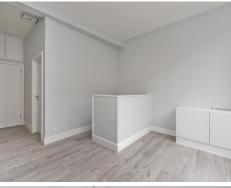

## **FOR SALE**

Area: 652.00 FT<sup>2</sup> (60.57M<sup>2</sup>) | Offers in excess of £395,000 STC |

- Fully glazed frontage
- White box finish
- Laminate flooring
- Gas boiler
- Kitchenette
- W/C

#### **DESCRIPTION:**

The premises (use class E) has a fully glazed frontage leading to an open plan reception area / office, with a separate private office to the back of the building. The lower ground floor is arranged with three separate office / treatment / storage rooms, a kitchen, W/C and emergency exit to the rear.