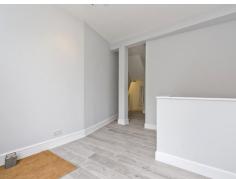

## **FOR SALE**

Area: 652.00 FT<sup>2</sup> (60.57M<sup>2</sup>) | Offers in excess of £395,000 STC |

- Fully glazed frontage
- White box finish
- Laminate flooring
- Gas boiler
- Kitchenette
- W/C

#### **DESCRIPTION:**

The premises (use class E) has a fully glazed frontage leading to an open plan reception area / office, with a separate private office to the back of the building. The lower ground floor is arranged with three separate office / treatment / storage rooms, a kitchen, W/C and emergency exit to the rear.