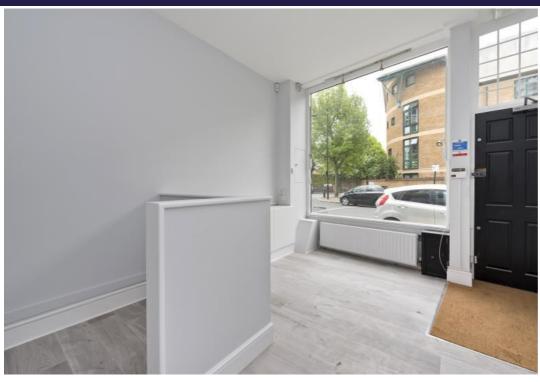

## **FOR SALE**

Area: 652.00 FT<sup>2</sup> (60.57M<sup>2</sup>) | Offers in excess of £395,000 STC |

- Fully glazed frontage
- White box finish
- Laminate flooring
- Gas boiler
- Kitchenette
- W/C

#### **DESCRIPTION:**

The premises (use class E) has a fully glazed frontage leading to an open plan reception area / office, with a separate private office to the back of the building. The lower ground floor is arranged with three separate office / treatment / storage rooms, a kitchen, W/C and emergency exit to the rear.