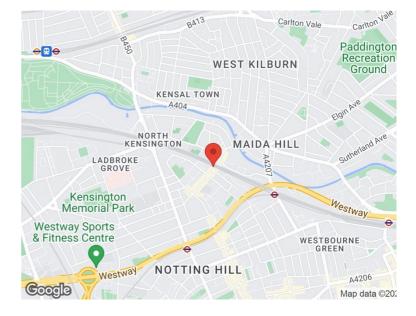

#### LOCATION:

The premises are situated on the northerly side of Golborne Road adjacent to the junction with St Ervan's Road and occupy a position to the end of a parade of shops, which form the lower part of a terrace of mixed-use buildings. Other local businesses include Lisboa Patisserie, Cha Cha X Sister Jane, Golborne Deli, Falafel King, James Duggan, 88 Antiques, Cubitts Notting Hill, De Nadas Empanadas, Klear Labs, Lowry & Baker, Strakers, Panella and Pizza East. Public transport is accessed via Ladbroke Grove (Hammersmith & City line).