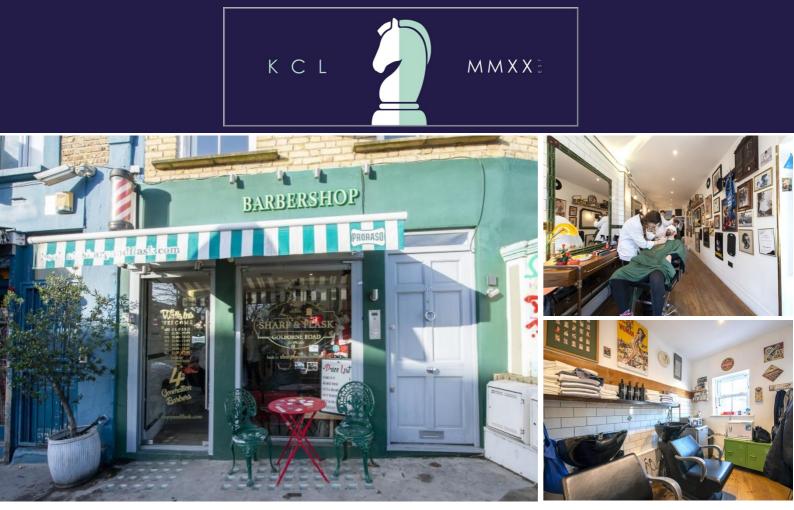

#### **DESCRIPTION:**

A ground floor retail premises with a fully glazed frontage which leads to a tapered, open plan retail area, with 2 head basins and a W/C to the rear. The premises is fitted as a barber's shop and is in good decorative order.

Full Commercial Lease terms available on application, Passing Rent £29,000 per annum and Service Charge approx. £4,000 per annum.