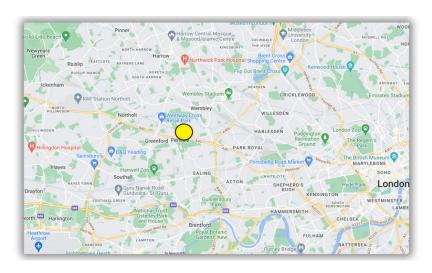

### THE LOCATION

Site benefits from close proximity to schools. It also benefits from close proximity to green spaces for instance to Ealing Central Sports Ground and Park as well as Ealing

Golf Club which are located within walking distance to site (6 minutes walk and 10 minutes walk respectively). Neighbouring commercial area (Tesco Superstore within the Hoover building with access to it across the road.

Perivale underground station is located 8 minutes walk from the site.