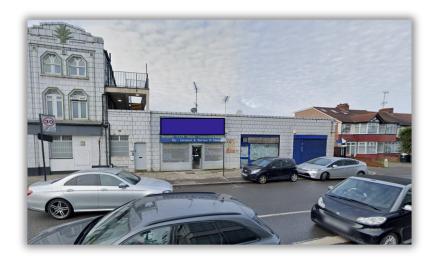

## THE DESCRIPTION

Consented development site for sale

The existing buildings are single storey with flat roofs. Two of the units were previously used as retail and the other a storage unit. To the rear is a courtyard area.

#### THE PLANNING

Planning granted for .... Construction of a four storey building, comprising nine flats with a ground floor commercial unit (Use Class E), associated cycle/refuse storage and amenity space, (Following demolition of existing shops and commercial premises)