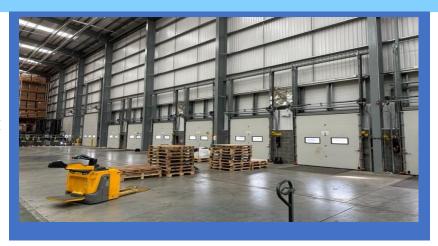

# 8,000 pallet spaces and 1.1 acres (approx.)

Managed Grade A Warehouse Solutions plus additional storage land

- 24/7 access
- Close to M6 and M6o
- Pallet storage/ Pick and Pack
- Fully racked and sprinklered
- Plus 1.1 acres storage land

# Description

- 8000 pallet spaces with flexible solutions available
- Fully racked and sprinklered facility
- 15m to underside of haunch
- 14 dock loading doors
- 24 hour manned security access controls and CCTV
- Very competitive pricing
- Value add services break out areas, meeting rooms etc as required
- Additional 1.1 acres of concreted open storage land available separately.