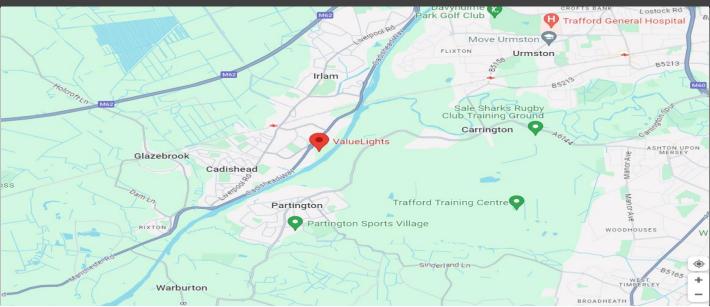

### Location

The unit is located on Northbank Industrial Estate, one of the North West's premier industrial locations. Access into and within the estate is excellent with both the M6 and M6o motorways minutes away. Manchester Airport is located just a 20 minute drive away. The property is in a prominent position, adjacent to the principal entrance to the estate at the junction of Brinell Drive and Cadishead Way