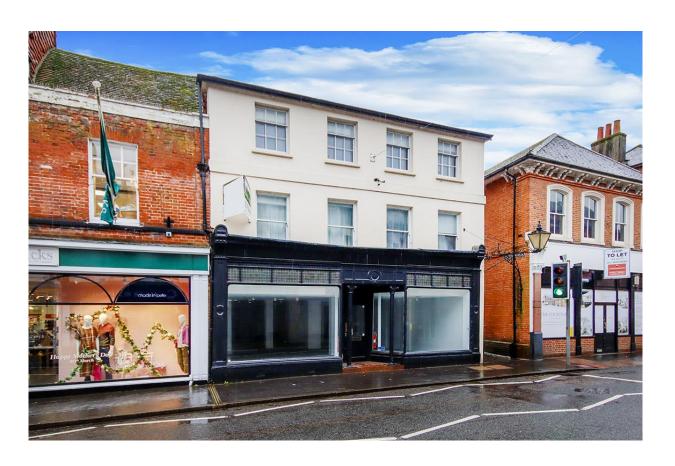

#### LOCATION:

Farnham is an affluent market town and offers the shopper an eclectic mix of shopping including national multiples, independent boutiques and restaurants/cafes etc.

The property enjoys a prominent location opposite on the south sifde of West Street, opposite the entrance to Lion & Lamb Yard. It is adjacent to Elphicks department store and other nearby retailers include Space NK, Sweaty Betty, Oliver Bonus, Mint Velvet, Crew Clothing, Holland & Barrett, Jigsaw etc.

**DESCRIPTION:** 

The premises comprise self-contained, double fronted shop, which may also suit other office and healthcare users etc. The accommodation offers the following net internal floor areas:

| Gross Frontage | 8.33 M  | (27'4") |
|----------------|---------|---------|
| Net Frontage   | 8.02 M  | (26'4") |
| Shop Depth     | 19.38 M | (63'7") |