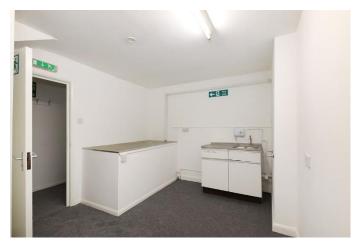

**DESCRIPTION:** 

The premises comprise self-contained, double fronted shop, which may also suit other office and healthcare users etc. The accommodation offers the following net internal floor areas:

| Gross Frontage | 8.33 M  | (27'4") |
|----------------|---------|---------|
| Net Frontage   | 8.02 M  | (26'4") |
| Shop Depth     | 19.38 M | (63'7") |

GROUND FLOOR AREA 142.29 SQ M (1,532 SQ FT)

**TERMS:** The property is available to let by way of a new Full

Repairing and Insuring Lease direct from the freeholder for

a term to be agreed.

**RENT:** £36,000 per annum exclusive