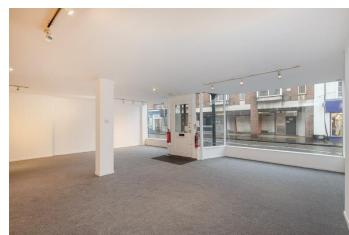

**DESCRIPTION:** 

The premises comprise self-contained, double fronted shop, which may also suit other office and healthcare users etc. The accommodation offers the following net internal floor areas:

| Gross Frontage | 8.33 M  | (27'4") |
|----------------|---------|---------|
| Net Frontage   | 8.02 M  | (26'4") |
| Shop Depth     | 19.38 M | (63'7") |

GROUND FLOOR AREA 142.29 SQ M (1,532 SQ FT)

**TERMS:** The property is available to let by way of a new Full

Repairing and Insuring Lease direct from the freeholder for

a term to be agreed.

**RENT:** £36,000 per annum exclusive