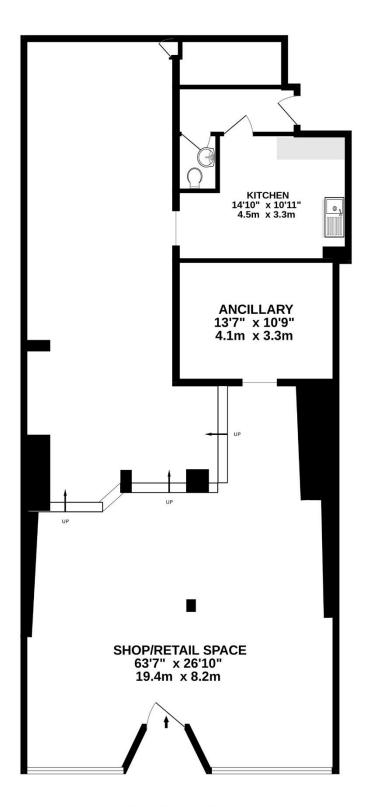

**DESCRIPTION:** 

The premises comprise self-contained, double fronted shop, which may also suit other office and healthcare users etc. The accommodation offers the following net internal floor areas:

| Gross Frontage | 8.33 M  | (27'4") |
|----------------|---------|---------|
| Net Frontage   | 8.02 M  | (26'4") |
| Shop Depth     | 19.38 M | (63'7") |

GROUND FLOOR AREA 142.29 SQ M (1,532 SQ FT)

**TERMS:** The property is available to let by way of a new Full

Repairing and Insuring Lease direct from the freeholder for

a term to be agreed.

**RENT:** £36,000 per annum exclusive

GROUND FLOOR 1532 sq.ft. (142.3 sq.m.) approx.

#### TOTAL FLOOR AREA: 1532 sq.ft. (142.3 sq.m.) approx.

Whilst every attempt has been made to ensure the accuracy of the floorplan contained here, measurements of doors, windows, rooms and any other items are approximate and no responsibility is taken for any error, omission or mis-statement. This plan is for illustrative purposes only and should be used as such by any prospective purchaser. The services, systems and appliances shown have not been tested and no guarantee as to their operability or efficiency can be given.