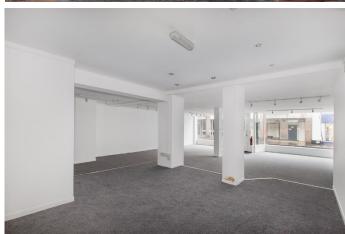

**DESCRIPTION:** 

The premises comprise self-contained, double fronted shop, which may also suit other office and healthcare users etc. The accommodation offers the following net internal floor areas:

| Gross Frontage | 8.33 M  | (27'4") |
|----------------|---------|---------|
| Net Frontage   | 8.02 M  | (26'4") |
| Shop Depth     | 19.38 M | (63'7") |

GROUND FLOOR AREA 142.29 SQ M (1,532 SQ FT)

**TERMS:** The property is available to let by way of a new Full

Repairing and Insuring Lease direct from the freeholder for

a term to be agreed.

**RENT:** £36,000 per annum exclusive