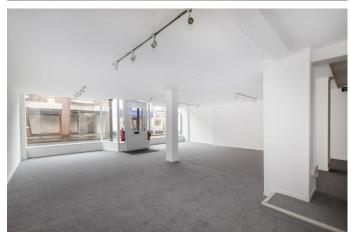

**DESCRIPTION:** 

The premises comprise self-contained, double fronted shop, which may also suit other office and healthcare users etc. The accommodation offers the following net internal floor areas:

| Gross Frontage | 8.33 M  | (27'4") |
|----------------|---------|---------|
| Net Frontage   | 8.02 M  | (26'4") |
| Shop Depth     | 19.38 M | (63'7") |

GROUND FLOOR AREA 142.29 SQ M (1,532 SQ FT)

**TERMS:** The property is available to let by way of a new Full

Repairing and Insuring Lease direct from the freeholder for

a term to be agreed.

**RENT:** £36,000 per annum exclusive