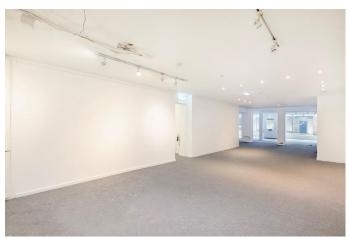

**DESCRIPTION:** 

The premises comprise self-contained, double fronted shop, which may also suit other office and healthcare users etc. The accommodation offers the following net internal floor areas:

| Gross Frontage | 8.33 M  | (27'4") |
|----------------|---------|---------|
| Net Frontage   | 8.02 M  | (26'4") |
| Shop Depth     | 19.38 M | (63'7") |

GROUND FLOOR AREA 142.29 SQ M (1,532 SQ FT)

**TERMS:** The property is available to let by way of a new Full

Repairing and Insuring Lease direct from the freeholder for

a term to be agreed.

**RENT:** £36,000 per annum exclusive