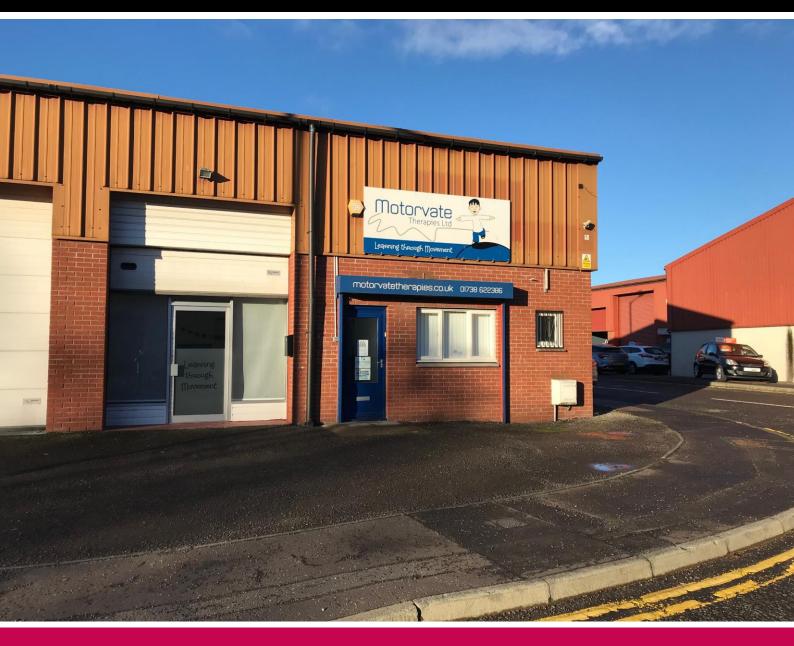

Unit 3, Ladeside Business Centre, Perth, PH1 5RY

To Let

# Trade Counter / Industrial Unit / Studio / Office

115 sqm (1,240 sqft)

- Adjacent to St Catherine's Retail and Leisure Parks
- Good access to arterial roads
- Busy trading estate
- No business rates (subject to eligibility)
- Suitable for variety of uses
- Available June 2024

#### Location

The business park is well located close to Perth Town Centre in an established retail and commercial area behind St. Catherine's Retail and Leisure Parks which is anchored by The Range, Sports Direct, Halfords, T K Maxx, PC World and Home Bargains. The Glasgow Road and Dunkeld Road are close-by and being part of Perth's main arterial routes provide easy access to the wider motorway network.

# Description

Ladeside Business Centre comprises 17 industrial units ranging in size. Unit 3 is the only available unit at present. Unit 3 comprises a flexible use unit that has a mix of office, reception and studio/storage accommodation. There is also a small mezzanine above the office accommodation. It has been fitted out with energy efficient infrared wall mounted heaters throughout.