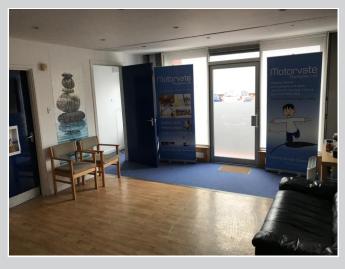

# Description

Ladeside Business Centre comprises 17 industrial units ranging in size. Unit 3 is the only available unit at present. Unit 3 comprises a flexible use unit that has a mix of office, reception and studio/storage accommodation. There is also a small mezzanine above the office accommodation. It has been fitted out with energy efficient infrared wall mounted heaters throughout.