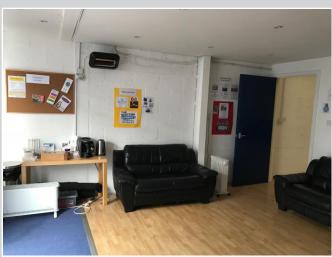

# Description

Ladeside Business Centre comprises 17 industrial units ranging in size. Unit 3 is the only available unit at present. Unit 3 comprises a flexible use unit that has a mix of office, reception and studio/storage accommodation. There is also a small mezzanine above the office accommodation. It has been fitted out with energy efficient infrared wall mounted heaters throughout.