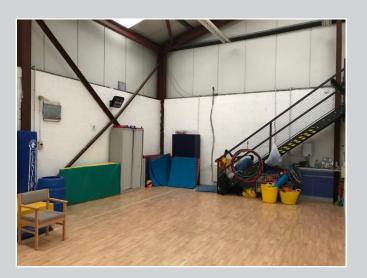

# Description

Ladeside Business Centre comprises 17 industrial units ranging in size. Unit 3 is the only available unit at present. Unit 3 comprises a flexible use unit that has a mix of office, reception and studio/storage accommodation. There is also a small mezzanine above the office accommodation. It has been fitted out with energy efficient infrared wall mounted heaters throughout.