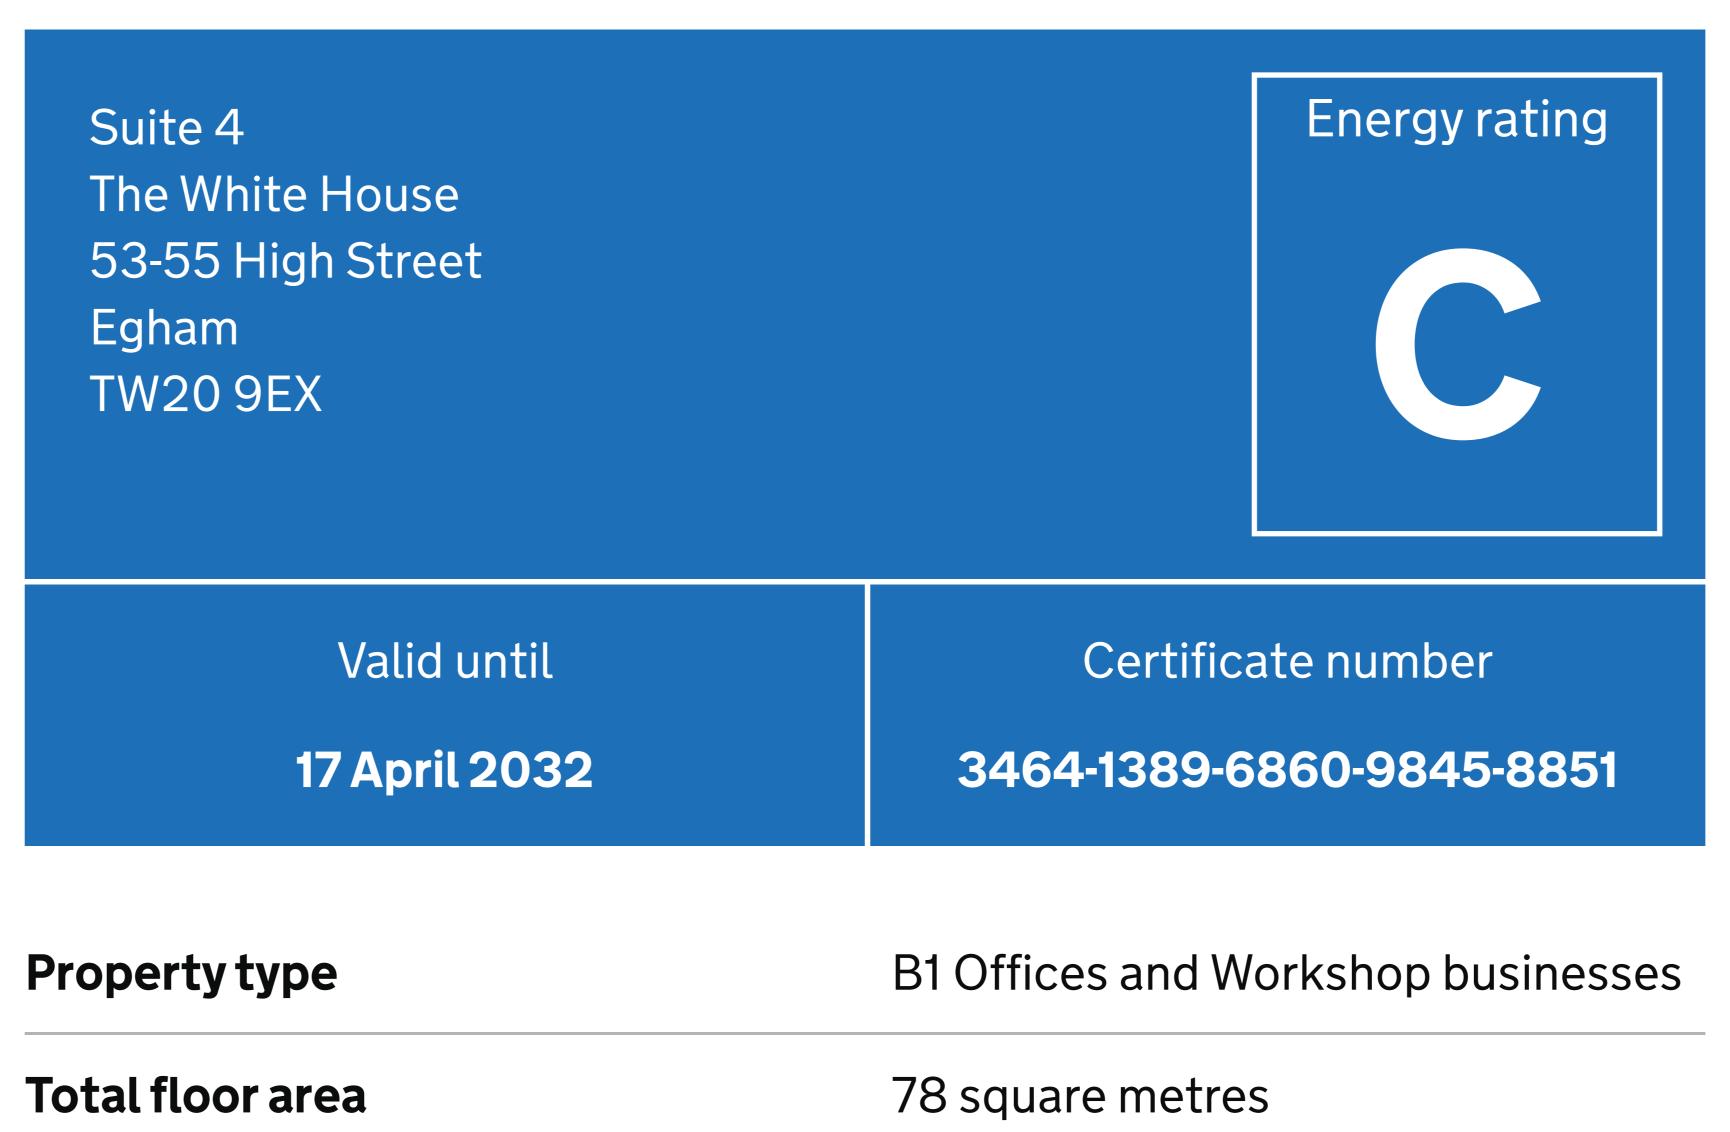

#### Energy rating and score

This property's energy rating is C.

Properties get a rating from A+ (best) to G (worst) and a score.

The better the rating and score, the lower your property's carbon emissions are likely to be.

#### Breakdown of this property's energy performance

Grid Supplied Electricity Main heating fuel **Building environment** Air Conditioning **Assessment level** Building emission rate (kgCO2/m2 56.36 per year) Primary energy use (kWh/m2 per 333 year)