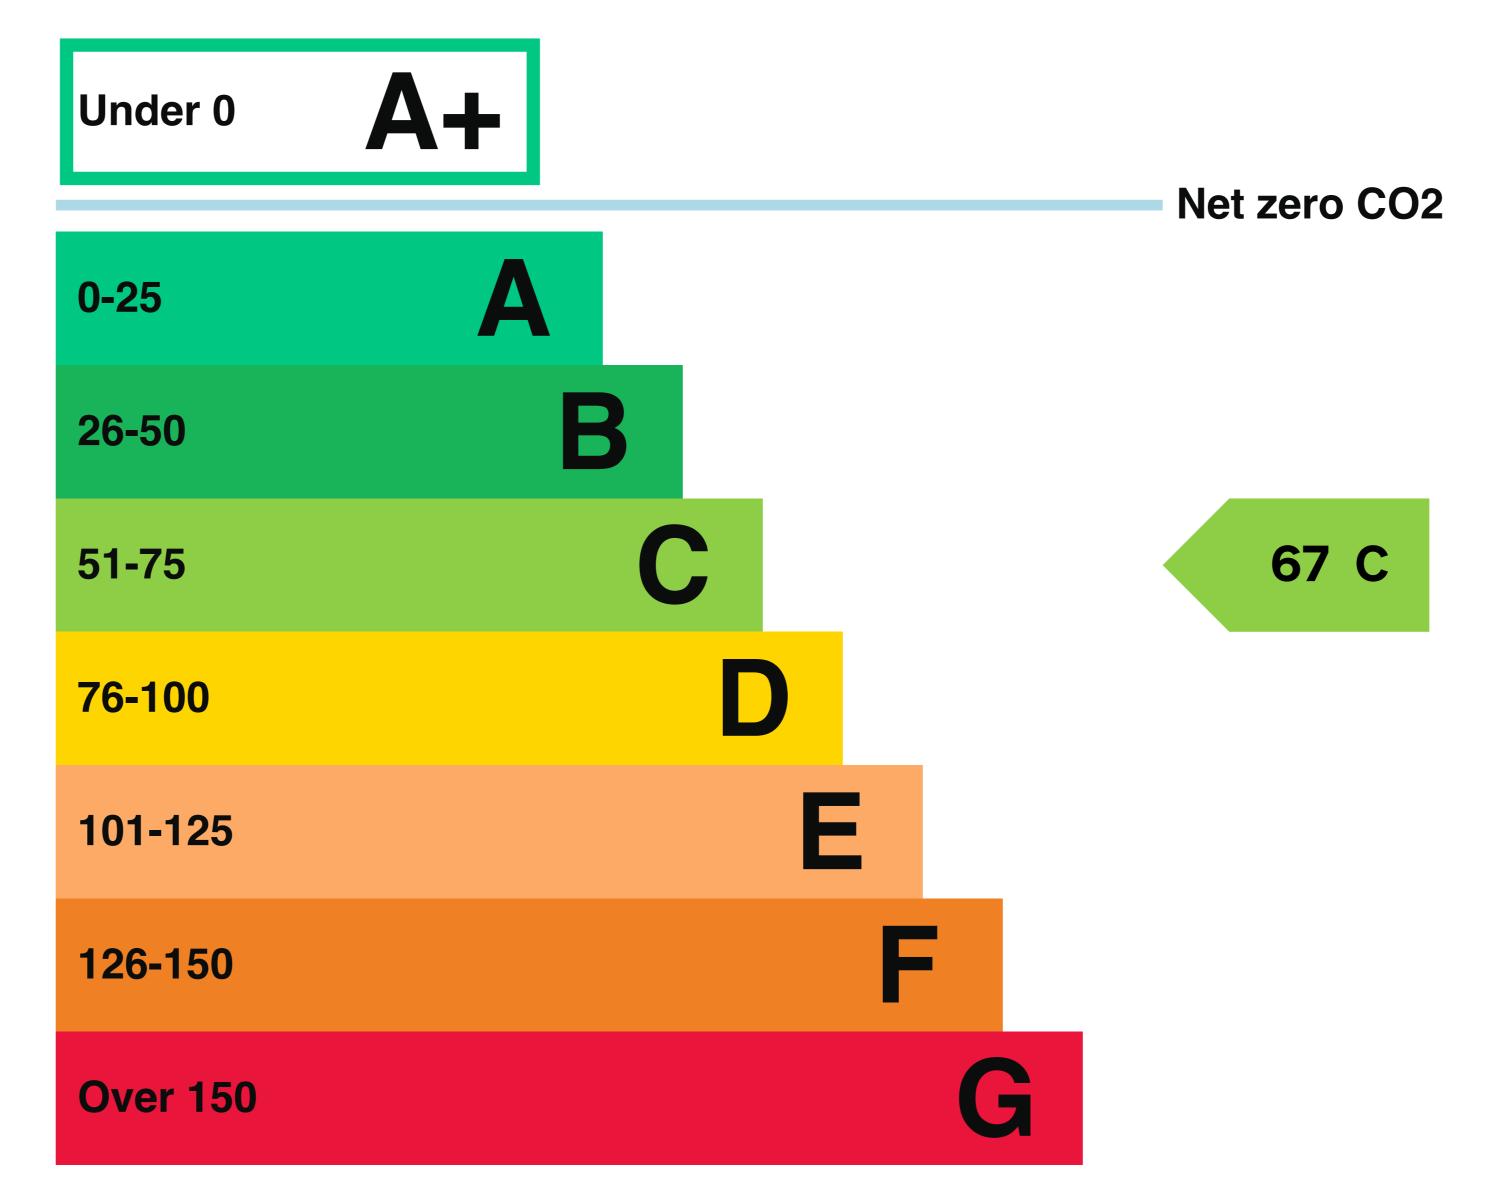

#### How this property compares to others

Properties similar to this one could have ratings:

If newly built If typical of the existing stock 67 C