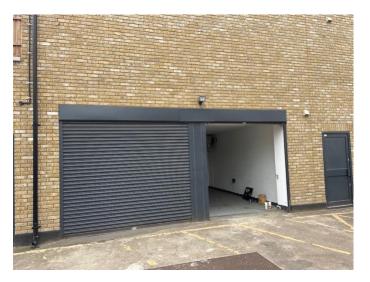

### 356.01 m2 / 3832.06 sq. ft

- E Class Use
- Suit variety of trades
- 2.65m / 8ft Height
- Attractive Double Frontage
- Electric Shutter
- Loading and unloading
- Opposite McDonalds
- Close to Forest Gate Train Station

#### **Description:**

The unit is arranged over ground level only

Approximate GIA areas:

**Total Area** 

356.01 sg.m

CCTV & Fire Alarm Electric Shutters 3 Phase Electric

**Tenure:** By way of a new FRI lease, term to be agreed