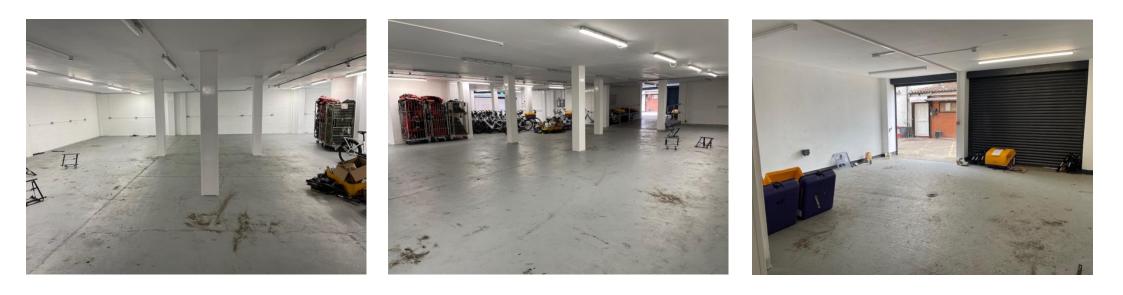

#### **Description:**

The unit is arranged over ground level only

Approximate GIA areas:

**Total Area** 

356.01 sg.m

CCTV & Fire Alarm Electric Shutters 3 Phase Electric

**Tenure:** By way of a new FRI lease, term to be agreed