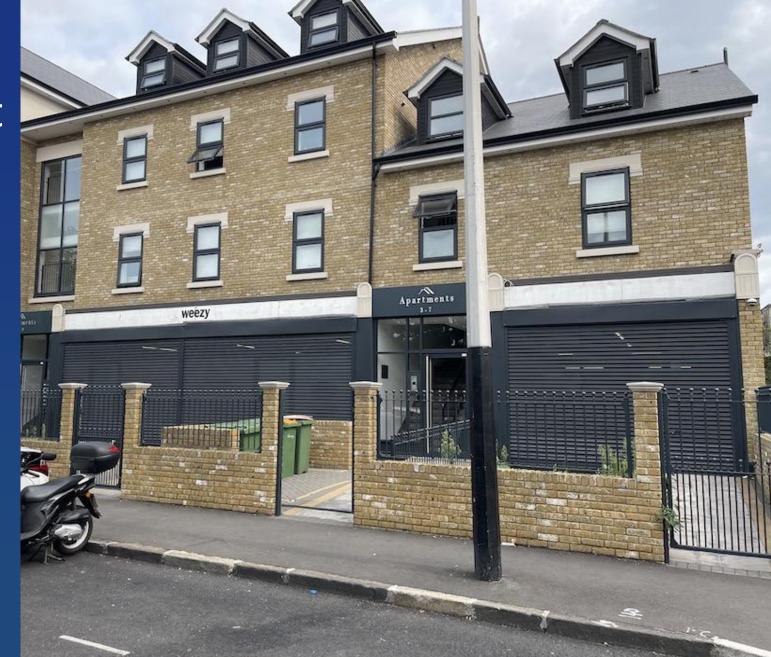

Unit 2-4 Ilux Parade, Palmerston Road, FOREST GATE E7 8FA

#### Location:

Situated at the junction of Romford Road (A118) and Palmerston Road this new residential development of 9 self-contained flats leaving an expansive commercial unit on the ground floor.

The property is located opposite a **McDonalds drive thru** and is within the immediate vicinity are many local businesses, parades of shops, schools & colleges that serve the extensive local community.