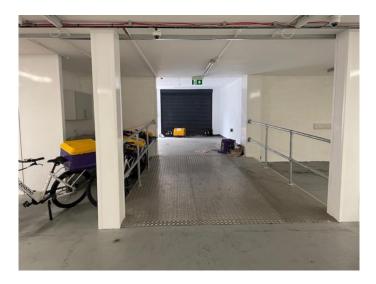

#### **Description:**

The unit is arranged over ground level only

Approximate GIA areas:

**Total Area** 

356.01 sg.m

CCTV & Fire Alarm Electric Shutters 3 Phase Electric

**Tenure:** By way of a new FRI lease, term to be agreed