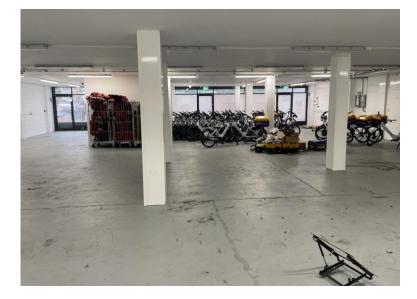

#### **Description:**

The unit is arranged over ground level only

Approximate GIA areas:

**Total Area** 

356.01 sg.m

CCTV & Fire Alarm Electric Shutters 3 Phase Electric

**Tenure:** By way of a new FRI lease, term to be agreed