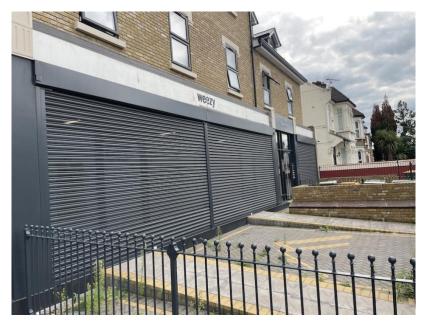

### 356.01 m2 / 3832.06 sq. ft

- E Class Use
- Suit variety of trades
- 2.65m / 8ft Height
- Attractive Double Frontage
- Electric Shutter
- Loading and unloading
- Opposite McDonalds
- Close to Forest Gate Train Station

#### **Description:**

The unit is arranged over ground level only

Approximate GIA areas:

**Total Area** 

356.01 sg.m

CCTV & Fire Alarm Electric Shutters 3 Phase Electric

**Tenure:** By way of a new FRI lease, term to be agreed