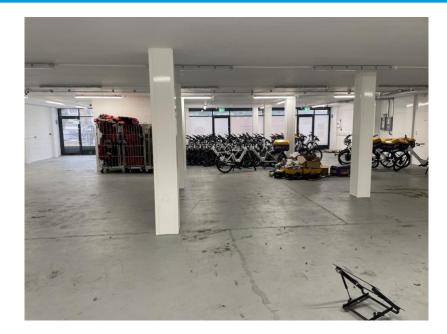

#### **Description:**

The unit is arranged over ground level only

Approximate GIA areas:

**Total Area** 

356.01 sg.m

CCTV & Fire Alarm Electric Shutters 3 Phase Electric

**Tenure:** By way of a new FRI lease, term to be agreed