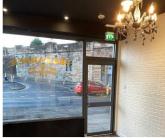

#### **DESCRIPTION**

The premises occupy the ground floor of a traditional four-storey sandstone tenement building. Access is through a single access door and with a large display window to the side. These are protected by an electric roller shutter. There is ample room for display signage.

Internally, there is an open plan sales area to the front of the shop, with a kitchen area and W/C facilities to the

rear.

**ACCOMMODATION** Net internal area over ground floor only of approximately 26.55 sqm (286 sqft).