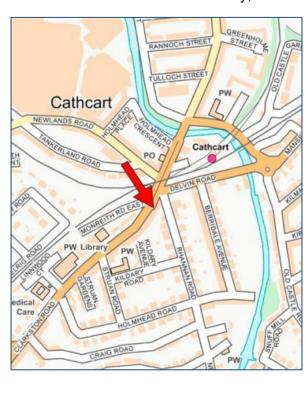

#### **LOCATION**

The property is located on the East side of Clarkston Road, within the Cathcart area of Glasgow, adjacent to the intersection between Delvin Road and Clarkston Road. Cathcart train station is located within a 2 minute walk from the property.

Cathcart is in a much sought after area, considered an affluent suburb of the city, with

Shawlands, Muirend and Clarkston

situated nearby.