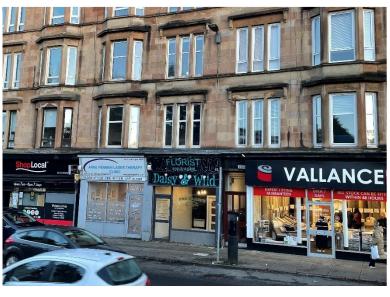

#### **LOCATION**

The property is located on the East side of Clarkston Road, within the Cathcart area of Glasgow, adjacent to the intersection between Delvin Road and Clarkston Road. Cathcart train station is located within a 2 minute walk from the property.

#### **DESCRIPTION**

The premises occupy the ground floor of a traditional four-storey sandstone tenement building. Access is through a single access door and with a large display window to the side. These are protected by an electric roller shutter. There is ample room for display signage.