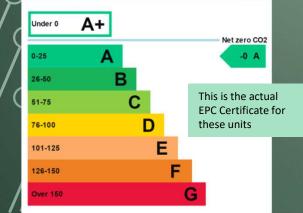

A net carbon zero building is a highly energy efficient building that produces on-site enough carbon-free renewable energy to meet the buildings operational annual energy consumption. The better the EPC rating, the lower the carbon emissions will be.