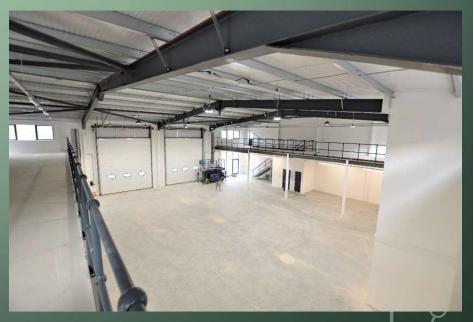

Steel framed mezzanine of 40% floor area cover with galvanised steel staircase,

Two toilets, including one accessible. A separate production capped drainage point in production area.

Frontage and secure parking area, fully lit with electric gates

Anti-ram bollards and 2 electric chargers per unit

Solar panels generate electricity and powers heating

Under floor heating with air source heat pumps, intelligent LED lighting, mezzanine, shower and toilets