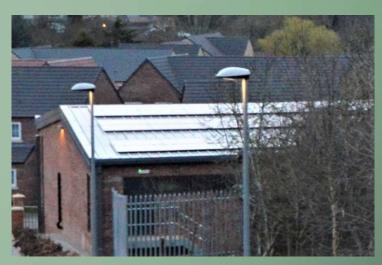

The park offers a rare combination of easy access, a high specification, which meets the criteria for net carbon zero space, fully fitted with air-source underfloor heating, full LED lighting excellent natural daylighting, fire protection system, solar photovoltaic roof panels, superior roof, wall and floor insulation, with 2 electric vehicle chargers and an extensive 40% mezzanine floor.

Composite Kingspan roof with 150mm insulated core

Roof mounted photovoltaic panels with inveters and link to distribution board

Full LED lighting throughout with emergency lighting within the unit. External lighting to parking cycle & bin stores Insulated plastisol coated up and over loading doors with door seals

Frontage and secure parking area, fully lit with electric gates

Anti-ram bollards and 2 electric chargers per unit

Solar panels generate electricity and powers heating

Under floor heating with air source heat pumps, intelligent LED lighting, mezzanine, shower and toilets