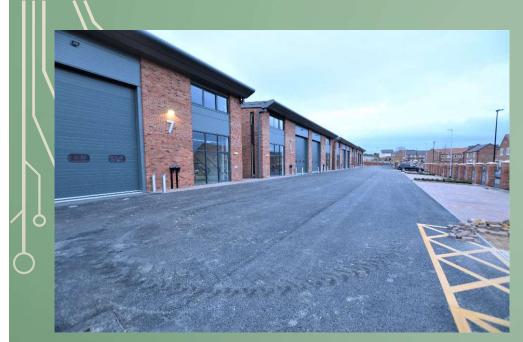

Frontage and secure parking area, fully lit with electric gates

Anti-ram bollards and 2 electric chargers per unit

Solar panels generate electricity and powers heating

Under floor heating with air source heat pumps, intelligent LED lighting, mezzanine, shower and toilets