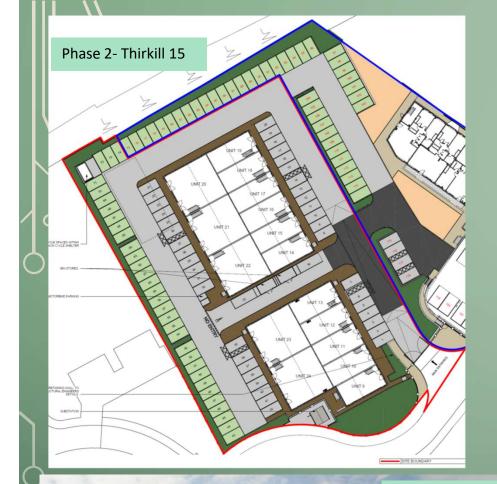

## UNITS 9 - 24 THIRKILL PARK, THIRKILL DRIVE, PANNAL, HARROGATE HG3 1GQ

| BUILDINGS | Grd fl         | Grd fl | Mezz           | Mezz   | Total          | Total  |  |  |  |  |
|-----------|----------------|--------|----------------|--------|----------------|--------|--|--|--|--|
|           | M <sup>2</sup> | sq.ft. | M <sup>2</sup> | sq.ft. | M <sup>2</sup> | sq.ft. |  |  |  |  |
| Unit 9    | 58             | 624    | 24             | 258    | 82             | 883    |  |  |  |  |
| Unit 10   | 62             | 667    | 28             | 301    | 90             | 969    |  |  |  |  |
| Unit 11   | 62             | 667    | 28             | 301    | 90             | 969    |  |  |  |  |
| Unit 12   | 62             | 667    | 28             | 301    | 90             | 969    |  |  |  |  |
| Unit 13   | 62             | 667    | 28             | 301    | 90             | 969    |  |  |  |  |
| Unit 14   | 60             | 646    | 26             | 280    | 86             | 926    |  |  |  |  |
| Unit 15   | 60             | 646    | 26             | 280    | 86             | 926    |  |  |  |  |
| Unit 16   | 60             | 646    | 26             | 280    | 86             | 926    |  |  |  |  |
| Unit 17   | 60             | 646    | 26             | 280    | 86             | 926    |  |  |  |  |
| Unit 18   | 60             | 646    | 26             | 280    | 86             | 926    |  |  |  |  |
| Unit 19   | 60             | 646    | 26             | 280    | 86             | 926    |  |  |  |  |
| Unit 20   | 123            | 1,324  | 56             | 603    | 179            | 1,927  |  |  |  |  |
| Unit 21   | 123            | 1,324  | 56             | 603    | 179            | 1,927  |  |  |  |  |
| Unit 22   | 123            | 1,324  | 56             | 603    | 179            | 1,927  |  |  |  |  |
| Unit 23   | 128            | 1,378  | 56             | 603    | 184            | 1,981  |  |  |  |  |
| Unit 24   | 128            | 1,378  | 56             | 603    | 184            | 1,981  |  |  |  |  |
| Total     | 1,291          | 13,896 | 572            | 6,157  | 1,863          | 20,053 |  |  |  |  |

PANNAL STATIO

Visual of units 9 – 24 Thirkill Park Due for completion December 2023.

At Thirkill Park, we are conveniently located for many major travel routes

- The A1/M1 gateway road to the North and South 10 minutes drive
- Pannal Rail halt adjacent to the site gives fast rail access to Harrogate, Leeds aand York
- Harrogate to London train links 3 departures every hour
- Buses from Harrogate town centre every 15 minutes
- Leeds Bradford International Airport 30 minutes by car or via an hourly bus service.