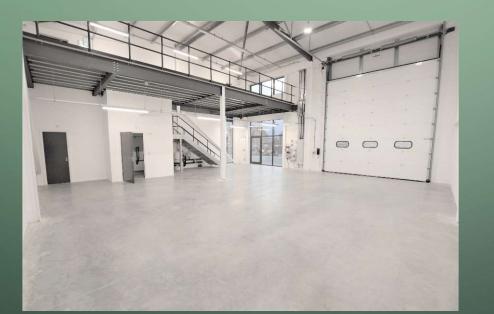

The park offers a rare combination of easy access, a high specification, which meets the criteria for net carbon zero space, fully fitted with air-source underfloor heating, full LED lighting excellent natural daylighting, fire protection system, solar photovoltaic roof panels, superior roof, wall and floor insulation, with 2 electric vehicle chargers and an extensive 40% mezzanine floor.

Steel framed mezzanine of 40% floor area cover with galvanised steel staircase,

Two toilets, including one accessible. A separate production capped drainage point in production area.