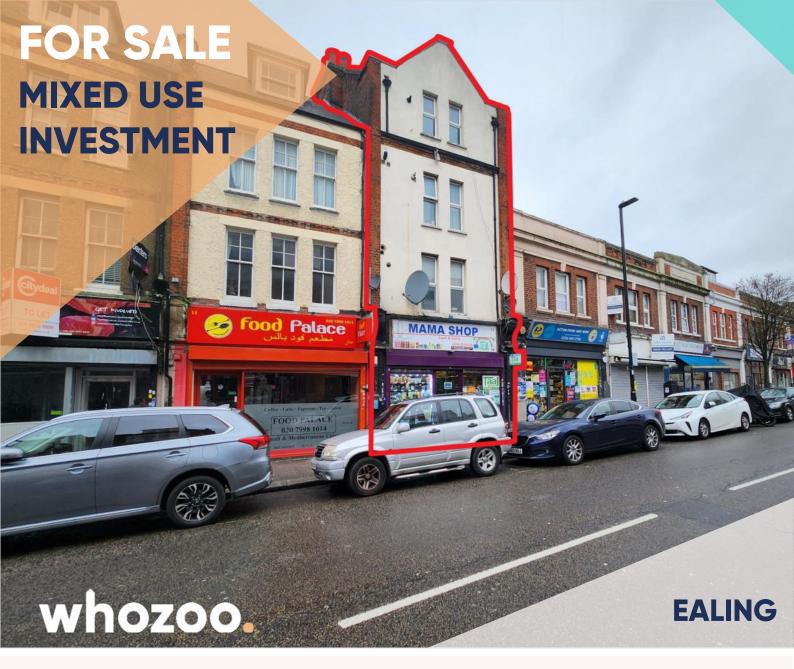

13 Horn Lane, Acton, London W3 9NJ

Price **£1,495,000** 

## **Additional Information**

Opportunity to purchase a Freehold Mixed use investment in the heart of Acton, W3.

The property is centrally located within Acton being only a few moments away from local amenities and Acton Mainline Station.

The property comprises 7 x Flats include 6 x studios and 1 x 1 bed flat let out on a 5 year lease to Hammersmith & Fulham Council paying £117,575.64 per annum. The ground floor shop is let for £7,800 per annum on 20 year lease from 2021 measuring 35 sqm over ground and basement floors.