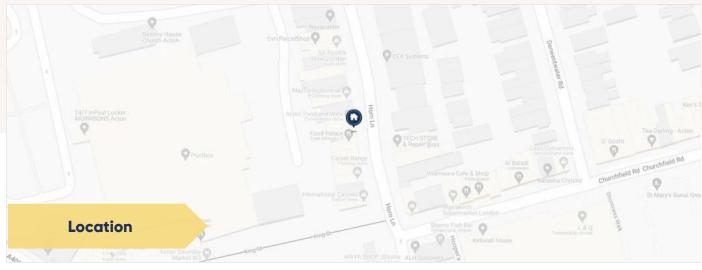

13 Horn Lane, Acton, London W3 9NJ

Price **£1,495,000** 

## **Additional Information**

Opportunity to purchase a Freehold Mixed use investment in the heart of Acton, W3.

The property is centrally located within Acton being only a few moments away from local amenities and Acton Mainline Station.