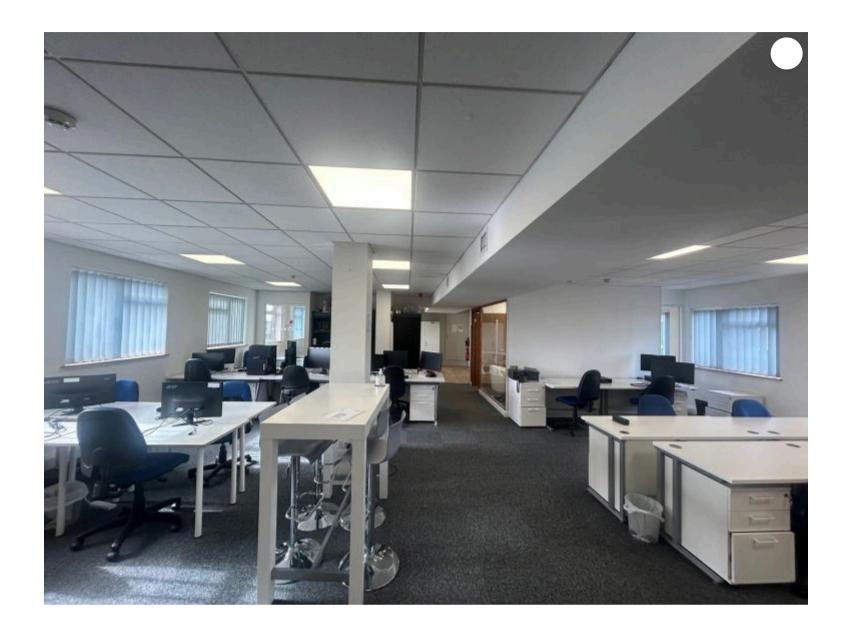

# Description

Bright open plan office suite to let in Twickenham town centre.

The office benefits from lift access, air conditioning, kitchen, WC and two allocated parking spaces.

There are two glass partitioned meeting rooms and the office measures approximately 1545 sq ft in total.