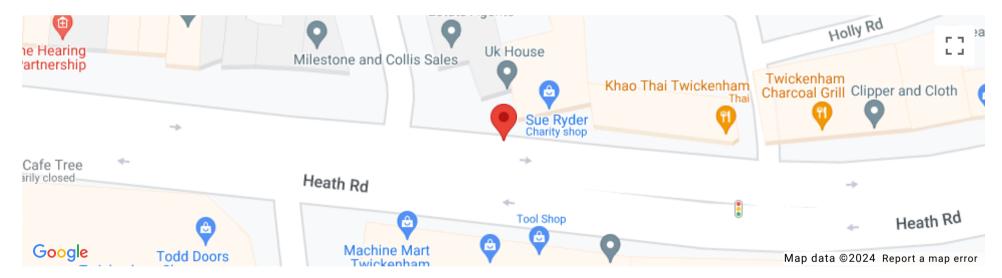

Service charge- £3.5 per sq ft.

Insurance-£772 p.a.

 $\triangle$ 

Address: 82 Heath Road Postcode: TW1 4BW Town: Twickenham Area: Surrey

# **Property Map**