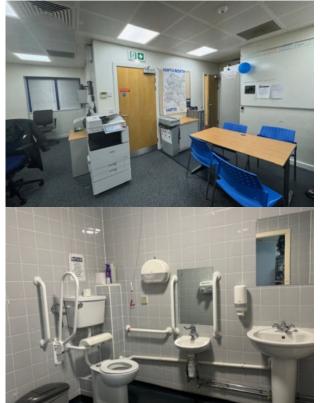

# **Additional Information**

Leasehold Investment for sale

This shop is located on Tangley Park Road in Hampton and measures approximately 775 sqft.

There are 56 years remaining on the leasehold.

It benefits from a large store front used as an office as well as a smaller room also used as office space. There are toilets, a shower room and storage space towards the rear.