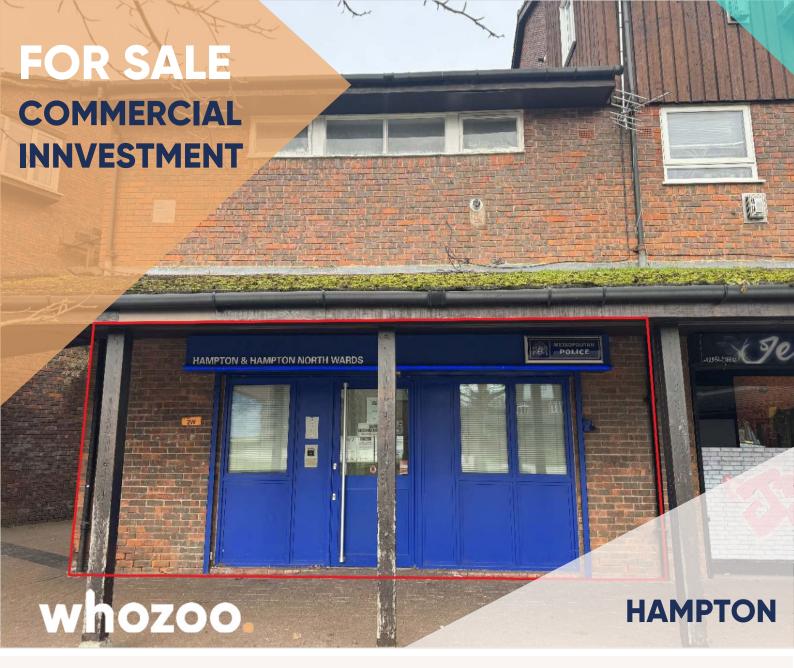

O Unit 4, 27 Tangley Park Road, Hampton TW12 3YH

Price **£295,000** 

# **Additional Information**

Leasehold Investment for sale

This shop is located on Tangley Park Road in Hampton and measures approximately 775 sqft.

There are 56 years remaining on the leasehold.

It benefits from a large store front used as an office as well as a smaller room also used as office space. There are toilets, a shower room and storage space towards the rear.

This property is currently tenanted by the Met Police and it is generating £12,250 PA. There are 8 years remaining on their 10-year lease.

Tom Castro Founder

✓ tomcastro@whozoo.co.uk✓ 07976 888 937 / 0333 200 8330