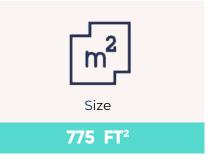

# **Additional Information**

Leasehold Investment for sale

This shop is located on Tangley Park Road in Hampton and measures approximately 775 sqft.

There are 56 years remaining on the leasehold.

It benefits from a large store front used as an office as well as a smaller room also used as office space. There are toilets, a shower room and storage space towards the rear.