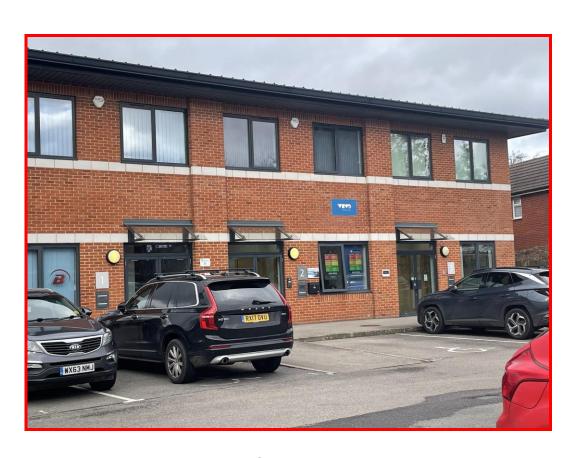

#### DESCRIPTION

The ground floor of this two-storey office building constructed approximately 18 years ago set within a pleasant landscaped courtyard. The building is of brick construction under a pitched steel insulated roof. The offices are finished with suspended ceiling with inset LED lighting, floor coverings, window blinds, kitchenette facility, toilet located in the entrance hall.

#### **AMENITIES**

- 3 reserved parking spaces
- Further on site visitor parking and occupier parking
- Controlled access gates to the development
- LED lighting
- Suspended ceilings
- Own Toilet and Kitchen Facility
- Double-glazed sealed unit windows and doors
- Intruder alarm system
- Gas heating by radiators
- Walking distance to Blackwater railway station