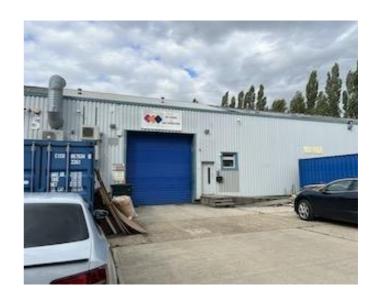

# TO LET OR MAY **SELL**

9,162 sq ft **Industrial / Warehouse Unit** 

Unit 5 **Frobisher Industrial Centre Budds Lane** Romsey **SO51 0EZ** 

- Two storied accommodation • High quality offices

#### Location

Budds Lane is just off the A3057, about 0.5 miles north of the town centre, near the railway station. Nearby occupiers include Elliotts Builders Merchants, Wessex Lifts, Smith Bradbeer and many others.

## **Description**

The unit was recently substantially upgraded by the owners to provide ground floor workshop areas, and on the first floor well fitted office and showroom space plus some storage.

There is parking and loading to the front