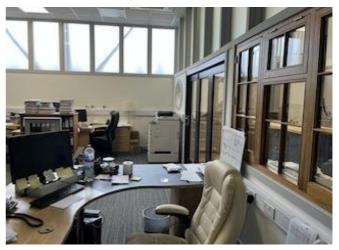

## **Description**

The unit was recently substantially upgraded by the owners to provide ground floor workshop areas, and on the first floor well fitted office and showroom space plus some storage.

There is parking and loading to the front

#### **Accommodation**

Ground floor

Warehouse/industrial......4,779 sq ft (inc. staffroom and toilets)

First floor

Offices/showroom ...1,982 sq ft (inc. toilets) Storage ......2,401 sq ft First floor total ......4,383 sq ft

#### **Features**

- Eaves height on ground floor about 2.85 m
- Loading door
- Parking and loading areas to front
- Offices with heating, cooling, carpets
- Potential to access first floor for storage via removable floor panel