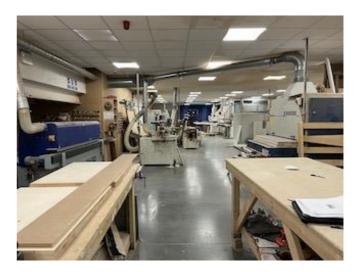

## **Description**

The unit was recently substantially upgraded by the owners to provide ground floor workshop areas, and on the first floor well fitted office and showroom space plus some storage.

There is parking and loading to the front

#### **Accommodation**

Ground floor

Warehouse/industrial......4,779 sq ft (inc. staffroom and toilets)

First floor

Offices/showroom ...1,982 sq ft (inc. toilets) Storage ......2,401 sq ft First floor total ......4,383 sq ft

#### **Features**

- Eaves height on ground floor about 2.85 m
- Loading door
- Parking and loading areas to front
- Offices with heating, cooling, carpets
- Potential to access first floor for storage via removable floor panel

- Single and three phase power
- Toilets and staffroom in factory area
- Space heater with recirculation fans to factory
- Separate toilets for offices
- Camera security system and alarm