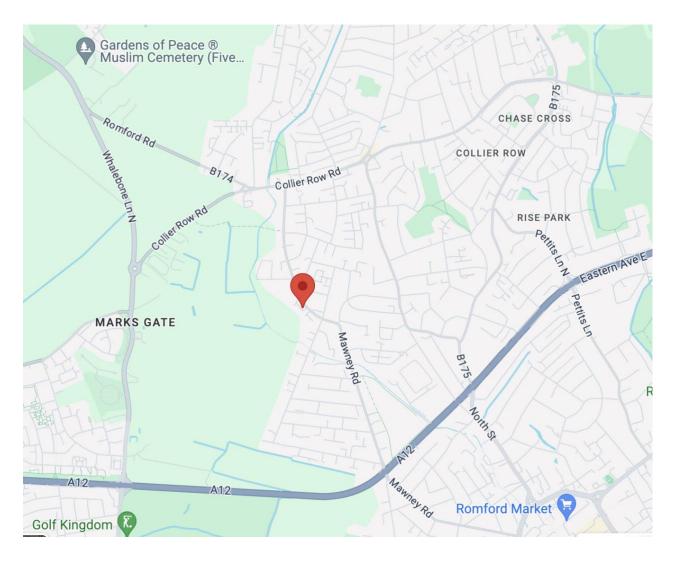

### Location:

White Hart Lane runs from Collier Row to Romford, the premises is situated within a highly popular local parade amongst many different types of businesses, that serves the highly dense residential area.

# DOUBLE SHOP TO LET

- Highly Prominent Unit
- E Class Use
- New Lease Available
- Rear Yard
- Local Parade
- £18,000 pax
- 597.72 sq. ft / 55.53 m2

45-47 White Hart Lane Collier Row, Romford RM7 8JB