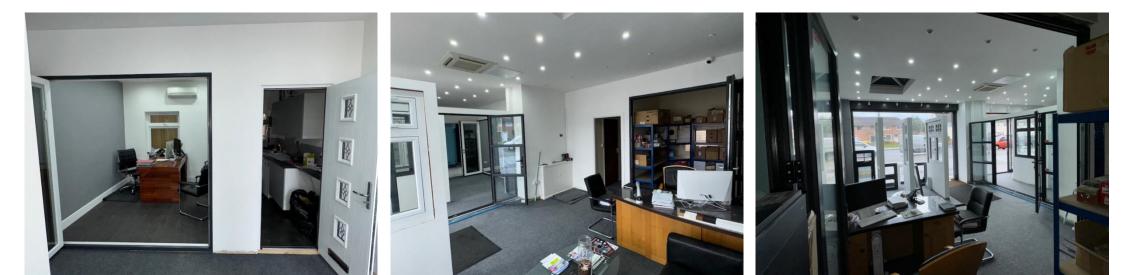

# **Description:**

The property consists of double shop unit, arranged as a showroom with offices, storage rooms WC's and a large rear yard.

| Shop Frontage:                            | 16.76 ft2  | 7.9 m    |
|-------------------------------------------|------------|----------|
| Sales Area:                               | 272.22 ft2 | 33.18 m2 |
| Office:                                   | 250.05 ft2 | 23.23 m2 |
| WC                                        |            |          |
| Internal shop area:                       | 522.27 ft2 | 48.52 m2 |
| Rear yard area<br>accessed via rear road. | 910 ft2    | 84.55 m2 |

It has an E Class use suitable for Restaurant, Medical Office, Gym, Day Nursery amongst other uses within this class.