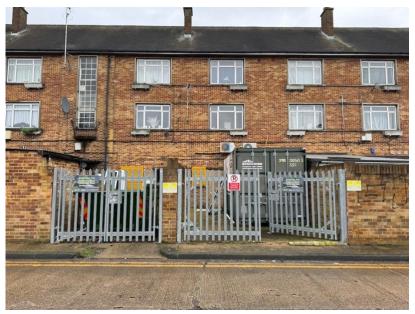

# **Description:**

The property consists of double shop unit, arranged as a showroom with offices, storage rooms WC's and a large rear yard.

| Shop Frontage:                            | 16.76 ft2  | 7.9 m    |
|-------------------------------------------|------------|----------|
| Sales Area:                               | 272.22 ft2 | 33.18 m2 |
| Office:                                   | 250.05 ft2 | 23.23 m2 |
| WC                                        |            |          |
| Internal shop area:                       | 522.27 ft2 | 48.52 m2 |
| Rear yard area<br>accessed via rear road. | 910 ft2    | 84.55 m2 |