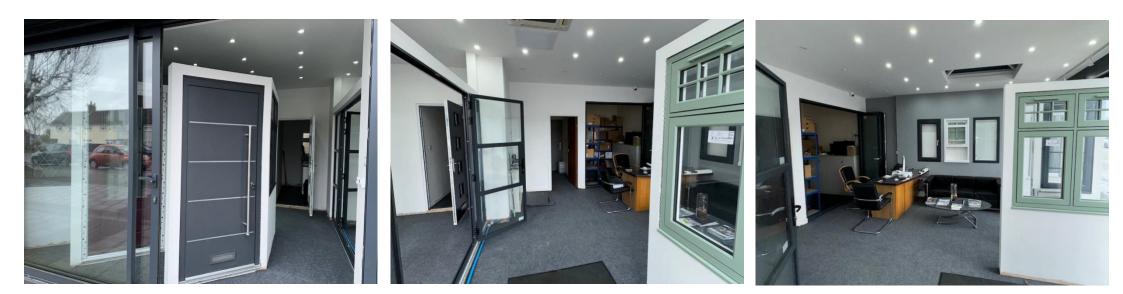

# **Description:**

The property consists of double shop unit, arranged as a showroom with offices, storage rooms WC's and a large rear yard.

| Shop Frontage:                            | 16.76 ft2  | 7.9 m    |
|-------------------------------------------|------------|----------|
| Sales Area:                               | 272.22 ft2 | 33.18 m2 |
| Office:                                   | 250.05 ft2 | 23.23 m2 |
| WC                                        |            |          |
| Internal shop area:                       | 522.27 ft2 | 48.52 m2 |
| Rear yard area<br>accessed via rear road. | 910 ft2    | 84.55 m2 |