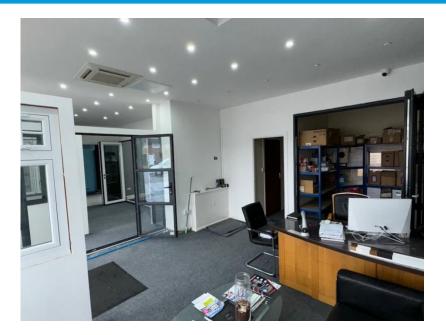

# **Description:**

The property consists of double shop unit, arranged as a showroom with offices, storage rooms WC's and a large rear yard.

| Shop Frontage:                            | 16.76 ft2  | 7.9 m    |
|-------------------------------------------|------------|----------|
| Sales Area:                               | 272.22 ft2 | 33.18 m2 |
| Office:                                   | 250.05 ft2 | 23.23 m2 |
| WC                                        |            |          |
| Internal shop area:                       | 522.27 ft2 | 48.52 m2 |
| Rear yard area<br>accessed via rear road. | 910 ft2    | 84.55 m2 |