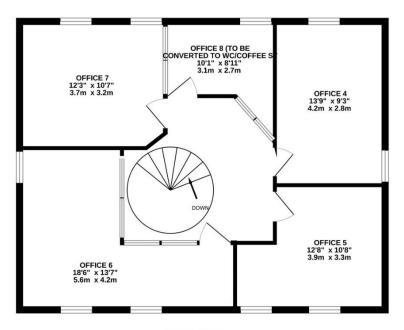

#### Offices are available at rents inclusive of utilities

| Office 1 | 13.05 SQM | (140 SQFT) | £600.00 PCM |
|----------|-----------|------------|-------------|
| Office 2 | 9.06 SQM  | ( 98 SQFT) | £425.00 PCM |
| Office 3 | 7.70 SQM  | ( 82 SQFT) | LET         |
| Office 4 | 11.76 SQM | (127 SQFT) | £550.00 PCM |
| Office 5 | 11.22 SQM | (121 SQFT) | £550.00 PCM |
| Office 6 | 18.60 SQM | (200 SQFT) | £750.00 PCM |
| Office 7 | 11.84 SQM | (127 SQFT) | £550.00 PCM |

**Anti-Money Laundering Regulations.** We are required by law to request and obtain additional information in respect of identity for purchasers and tenants in any transaction

1ST FLOOR 781 sq.ft. (72.6 sq.m.) approx.