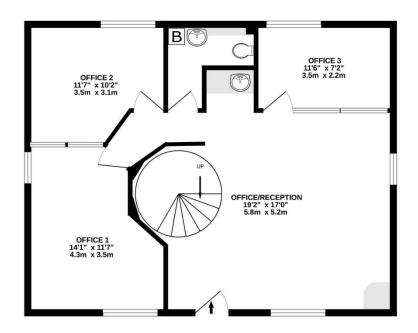

#### Offices are available at rents inclusive of utilities

| Office 1 | 13.05 SQM | (140 SQFT) | £600.00 PCM |
|----------|-----------|------------|-------------|
| Office 2 | 9.06 SQM  | ( 98 SQFT) | £425.00 PCM |
| Office 3 | 7.70 SQM  | ( 82 SQFT) | LET         |
| Office 4 | 11.76 SQM | (127 SQFT) | £550.00 PCM |
| Office 5 | 11.22 SQM | (121 SQFT) | £550.00 PCM |
| Office 6 | 18.60 SQM | (200 SQFT) | £750.00 PCM |
| Office 7 | 11.84 SQM | (127 SQFT) | £550.00 PCM |

GROUND FLOOR 771 sq.ft. (71.6 sq.m.) approx.

TOTAL FLOOR AREA: 1552 sq.ft. (144.2 sq.m.) approx.

Whilst every attempt has been made to ensure the accuracy of the floorplan contained here, measurements of doors, windows, rooms and any other items are approximate and no responsibility is taken for any error, omission or mis-statement. This plan is for illustrative purposes only and should be used as such by any prospective purchaser. The services, systems and appliances shown have not been tested and no guarantee as to their operability or efficiency can be given. Made with Metropix ©2024