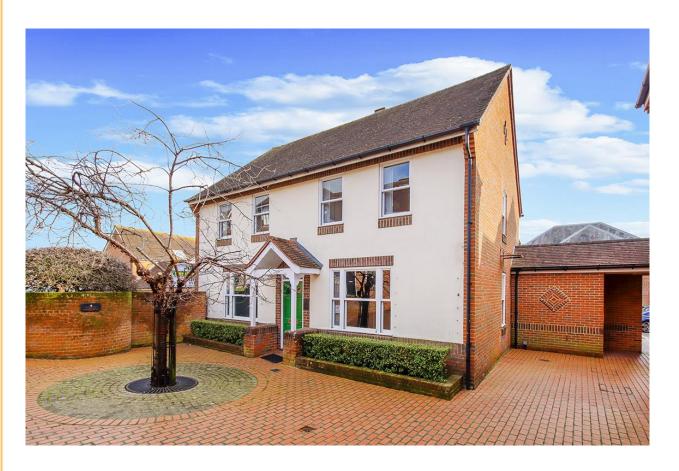

#### LOCATION:

St Georges Yard is an attractive courtyard of offices located off Castle Street within the centre of the busy and prosperous market town of Farnham. It is within an easy walk of the town centre and parking, and a short walk from Farnham station.

#### **DESCRIPTION:**

The premises comprise a modern, detached, two storey purpose-built office with individual rooms accessed from an open plan reception area on the ground floor. The space is versatile, ideal for users to occupy one office or the entire first floor.