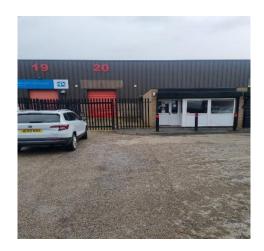

#### Location

Rufford Court is located off Hardwick Grange, forming part of the Grange Employment area in Warrington. The area benefits from excellent connectivity within 0.5 miles of junction 21 of the M6 motorway which in turn provides easy access to both the M62 and M56. As such Rufford Court is strategically located to serve the whole of the North West Region

## Description

The property comprises a high quality mid terrace industrial/warehouse unit benefitting from the following specification:

- Steel portal frame construction
- 5 metre eaves height
- Electric level access door
- Loading area with small secure compound
- Warehouse lighting
- Ground floor offices and amenities
- Three phase power
- Gas supply