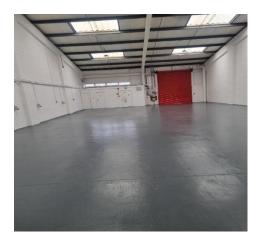

## Description

The property comprises a high quality mid terrace industrial/warehouse unit benefitting from the following specification:

- Steel portal frame construction
- 5 metre eaves height
- Electric level access door
- Loading area with small secure compound
- Warehouse lighting
- Ground floor offices and amenities
- Three phase power
- Gas supply

#### **Floor Areas**

The unit extends to a gross internal area of 3,697 sqft which includes warehouse and office space