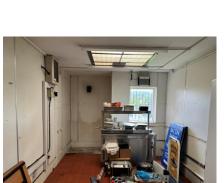

#### **Description**

The subject provides for a detached dwelling house which incorporates an integral commercial retail space. The residential part of the property includes living room, dining room, kitchen, utility and conservatory. On the 1<sup>st</sup> floor are 4 bedrooms, bathroom, WC and shower room. The commercial space is access from the residential part which offers a retail sales area along with a workspace/preparation area. The property is set within a reasonable sized plot with good sized rear garden, a lawned front garden, driveway and detached garage.

| Residential<br>Element | Living Room, Dining Room, Kitchen, Utility, Conservatory, 4 bedrooms, Bathroom, WC and Shower room |
|------------------------|----------------------------------------------------------------------------------------------------|
| Commercial<br>Element  | Sales Retail Area, Workshop/Preparation Area                                                       |