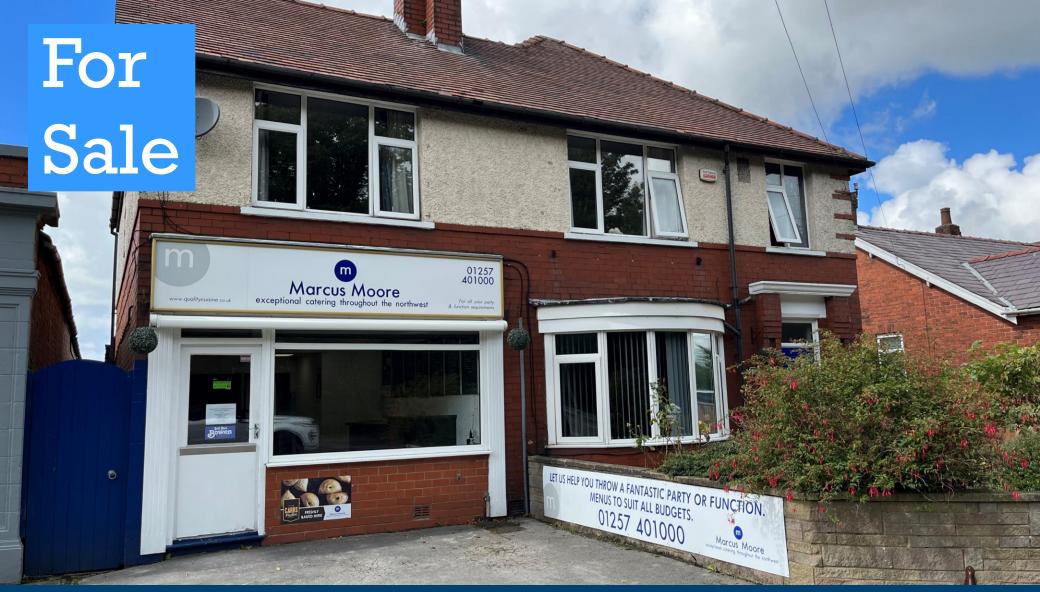

## **108 Pilling Lane**

**Chorley PR7 3EE** 

Part commercial, part residential property

#### **Description**

The subject provides for a detached dwelling house which incorporates an integral commercial retail space. The residential part of the property includes living room, dining room, kitchen, utility and conservatory. On the 1<sup>st</sup> floor are 4 bedrooms, bathroom, WC and shower room. The commercial space is access from the residential part which offers a retail sales area along with a workspace/preparation area. The property is set within a reasonable sized plot with good sized rear garden, a lawned front garden, driveway and detached garage.