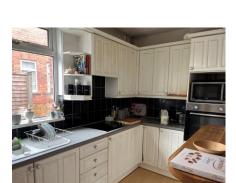

#### **Description**

The subject provides for a detached dwelling house which incorporates an integral commercial retail space. The residential part of the property includes living room, dining room, kitchen, utility and conservatory. On the 1<sup>st</sup> floor are 4 bedrooms, bathroom, WC and shower room. The commercial space is access from the residential part which offers a retail sales area along with a workspace/preparation area. The property is set within a reasonable sized plot with good sized rear garden, a lawned front garden, driveway and detached garage.

| Residential<br>Element | Living Room, Dining Room, Kitchen, Utility, Conservatory, 4 bedrooms, Bathroom, WC and Shower room |
|------------------------|----------------------------------------------------------------------------------------------------|
| Commercial<br>Element  | Sales Retail Area, Workshop/Preparation Area                                                       |