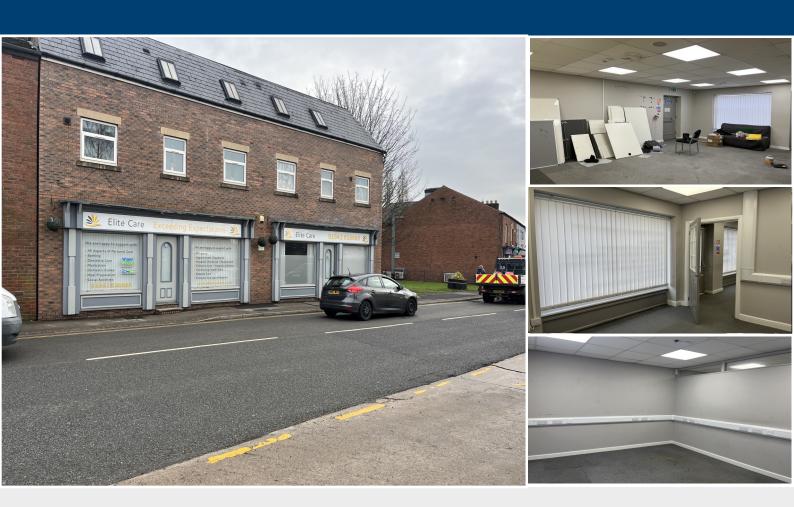

## 20-22 Wigan Road Hindley Wigan WN2 3BE

#### Location

The property is situated fronting Wigan Road nearby the junction with Market Street in the centre of Hindley benefitting from high levels of passing traffic on the busy A577 into Wigan town centre.

#### Description

The ground floor commercial/retail unit currently trades as a Carers Centre and benefits from an office layout, inclusive of an open plan office area with the addition of 5no offices with kitchen and WC facilities.