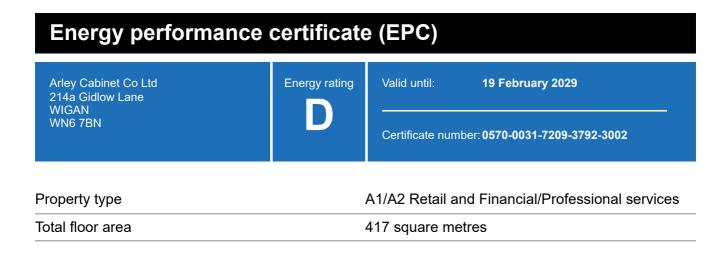

#### **Energy rating and score**

This property's energy rating is D.

Properties get a rating from A+ (best) to G (worst) and a score.

The better the rating and score, the lower your property's carbon emissions are likely to be.