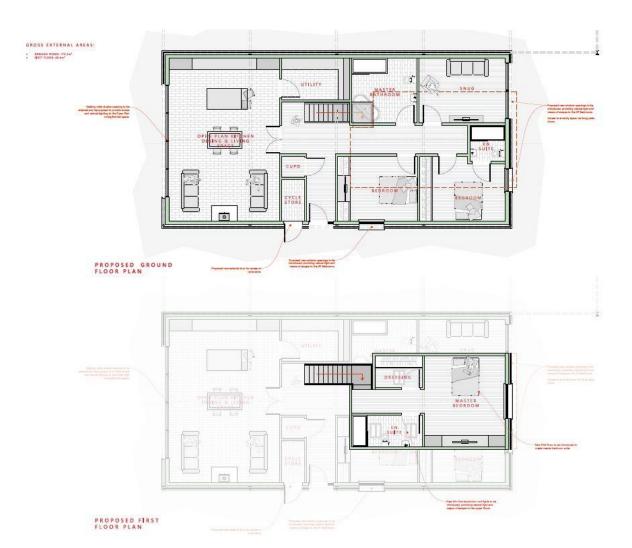

## **Description**

The Agricultural Barn will offer 213.1m<sup>2</sup> (2292.95ft<sup>2</sup>) of house, with off road parking.

With consent for conversion into a 2-storey home to include 3 bedrooms; 2 ensuites, master bathroom, reception living area with kitchen, second siting room / snug, cycle store and utility room.

Further benefits include a walk-in wardrobe to the master bedroom on the first floor.

Off road parking situated behind the barns with gardens to the front and side.