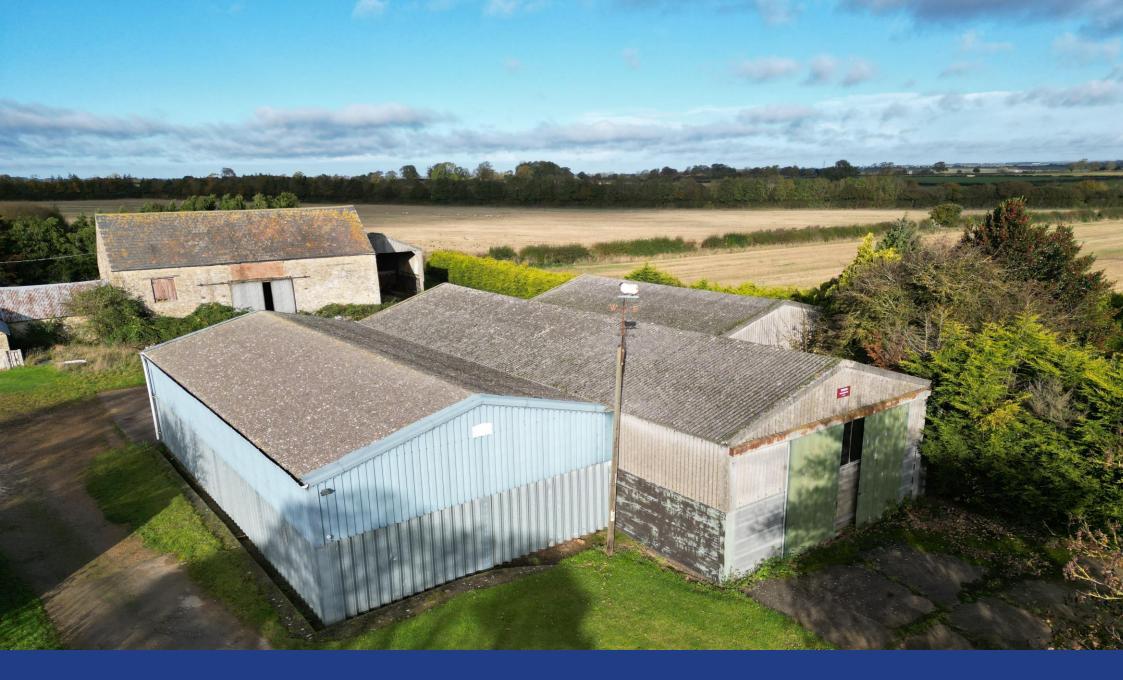

## **Description**

The Agricultural Barn will offer 213.1m<sup>2</sup> (2292.95ft<sup>2</sup>) of house, with off road parking.

With consent for conversion into a 2-storey home to include 3 bedrooms; 2 ensuites, master bathroom, reception living area with kitchen, second siting room / snug, cycle store and utility room.

#### Location

Just under 2 miles from Junction 3 of the A14, the agricultural barns are set beside Harrington Lodge yard.

## **Agents Note**

Adjacent to the class Q barn is a stone-built barn with consent for house.