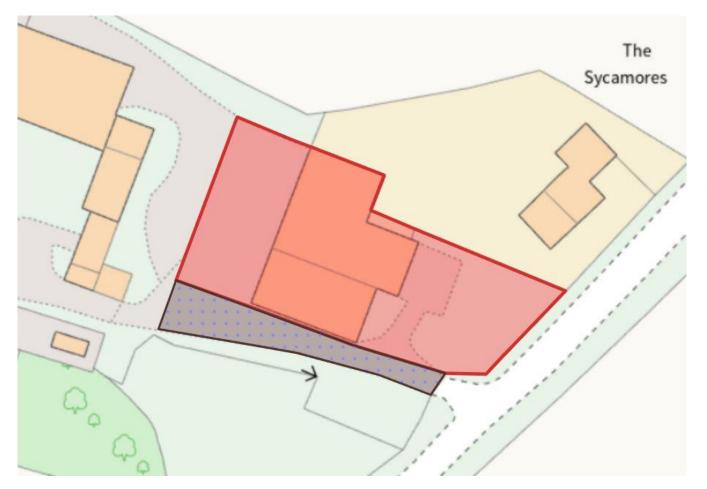

## **Planning**

Planning permission has been granted for a part 3 Class Q - Agricultural Buildings to Dwelling houses:

Conversion of agricultural barn to 1 no. dwelling under planning number NK/2023/0442

Planning permission includes demolition of the adjoining agricultural barns.

#### Access

The property will have rights of access at all times for a single residence, shown hatched brown in the property information pack.

#### Location

Just under 2 miles from Junction 3 of the A14, the agricultural barns are set beside Harrington Lodge yard.

## **Registered Title**

Part of Land Registry Title number NN374788, the title will be split on completion.

## **Agents Note**

Adjacent to the class Q barn is a stone-built barn with consent for house.