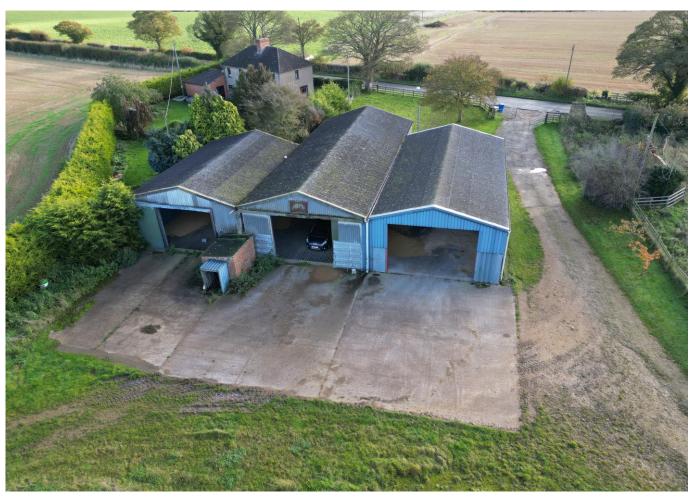

Planning permission includes demolition of the adjoining agricultural barns.

## **Agents Note**

Adjacent to the class Q barn is a stone-built barn with consent for house.