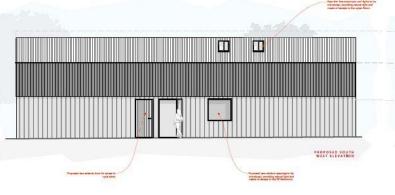

## **Description**

The Agricultural Barn will offer 213.1m<sup>2</sup> (2292.95ft<sup>2</sup>) of house, with off road parking.

With consent for conversion into a 2-storey home to include 3 bedrooms; 2 ensuites, master bathroom, reception living area with kitchen, second siting room / snug, cycle store and utility room.