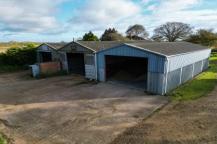

# Class Q Barn

Lamport Road | Near Orton | Northants | NN14 1LN

## Class Q Barn

Lamport Road | Near Orton | Northants | NN14 1LN

#### Location

Just under 2 miles from Junction 3 of the A14, the agricultural barns are set beside Harrington Lodge yard.