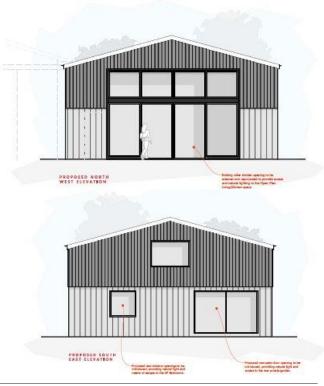

## **Description**

The Agricultural Barn will offer 213.1m<sup>2</sup> (2292.95ft<sup>2</sup>) of house, with off road parking.

With consent for conversion into a 2-storey home to include 3 bedrooms; 2 ensuites, master bathroom, reception living area with kitchen, second siting room / snug, cycle store and utility room.

Further benefits include a walk-in wardrobe to the master bedroom on the first floor.

Off road parking situated behind the barns with gardens to the front and side.