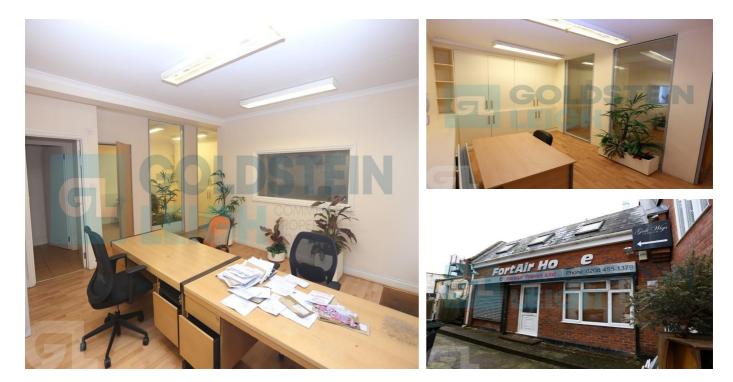

## **Office Unit To Let** Ground Floor, Fortair House, Monks Way, London, NW11 0AF

600-1,210 SQ FT (57 – 112 SQ M.)

Location: The property is situated on Monks Way in Tempe located between the residential streets of Hurstwood Road and Monkville Avenue. Finchley Road, with its many shops, restaurants and cafes, is a oneminute walk from the property and Brent Cross Shopping Centre is two miles away. This office is situated close to the junction with Finchley Road and the North Circular Road (A406) at Henleys Corner with fast connections to the M1 motorway. This office equidistant between Finchley Central & Golders Green Underground Station (Northern Line) and bus routes 460, 13 and 102 and 107 stop approximately 400 ft from the property.

Description: This office comprises of a self-contained ground floor unit within a detached building. There is good natural light from the front elevation and there are electric powered roller shutters. The property can be rented in either a furnished or unfurnished condition. There is plenty of unrestricted parking on the surrounding roads. Rent is inclusive of all utilities & service charge. This unit can be combined with the first floor unit to create an overall space of 1,210 Sq Ft.

Strong Transport Links

Security System

Parking Close by

Tenure: A new lease on terms to be agreed.

Terms: Long-term letting sought.

Rental: The quoting annual rent is £25,000 inclusive of utilities (VAT is not applicable).