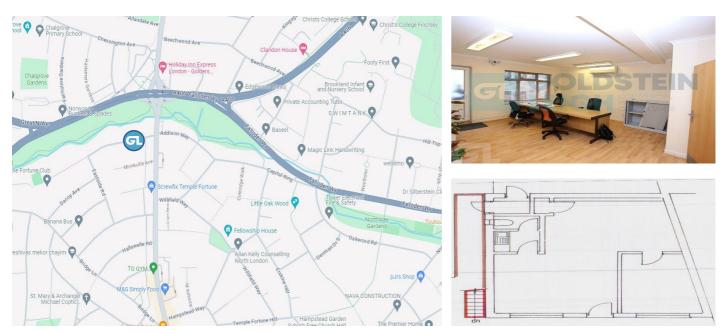

## **Office Unit To Let** Ground Floor, Fortair House, Monks Way, London, NW11 0AF

600-1,210 SQ FT (57 – 112 SQ M.)

Location: The property is situated on Monks Way in Tempe located between the residential streets of Hurstwood Road and Monkville Avenue. Finchley Road, with its many shops, restaurants and cafes, is a oneminute walk from the property and Brent Cross Shopping Centre is two miles away. This office is situated close to the junction with Finchley Road and the North Circular Road (A406) at Henleys Corner with fast connections to the M1 motorway. This office equidistant between Finchley Central & Golders Green Underground Station (Northern Line) and bus routes 460, 13 and 102 and 107 stop approximately 400 ft from the property.

Description: This office comprises of a self-contained ground floor unit within a detached building. There is good natural light from the front elevation and there are electric powered roller shutters. The property can be rented in either a furnished or unfurnished condition. There is plenty of unrestricted parking on the surrounding roads. Rent is inclusive of all utilities & service charge. This unit can be combined with the first floor unit to create an overall space of 1,210 Sq Ft.