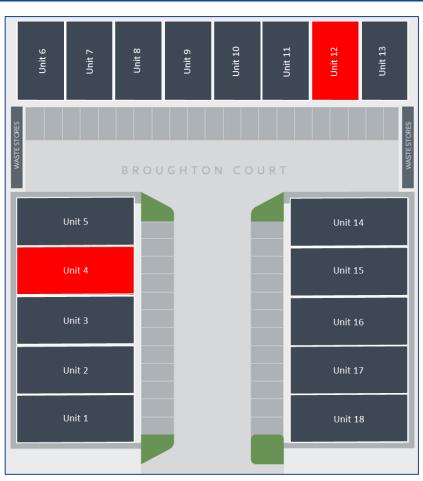

#### **Accommodation**

The units provide the following Gross Internal Areas:

| Unit 4       | Sq ft | Sq m   |
|--------------|-------|--------|
| Ground Floor | 1,504 | 139.74 |
| First Floor  | 1,504 | 139.74 |
| Total        | 3,008 | 279.48 |

| Unit 12      | Sq ft | Sq m    |
|--------------|-------|---------|
| Ground Floor | 985   | 91.536  |
| First Floor  | 985   | 91.536  |
| Total        | 1,970 | 183.072 |

Units are available individually or combined.