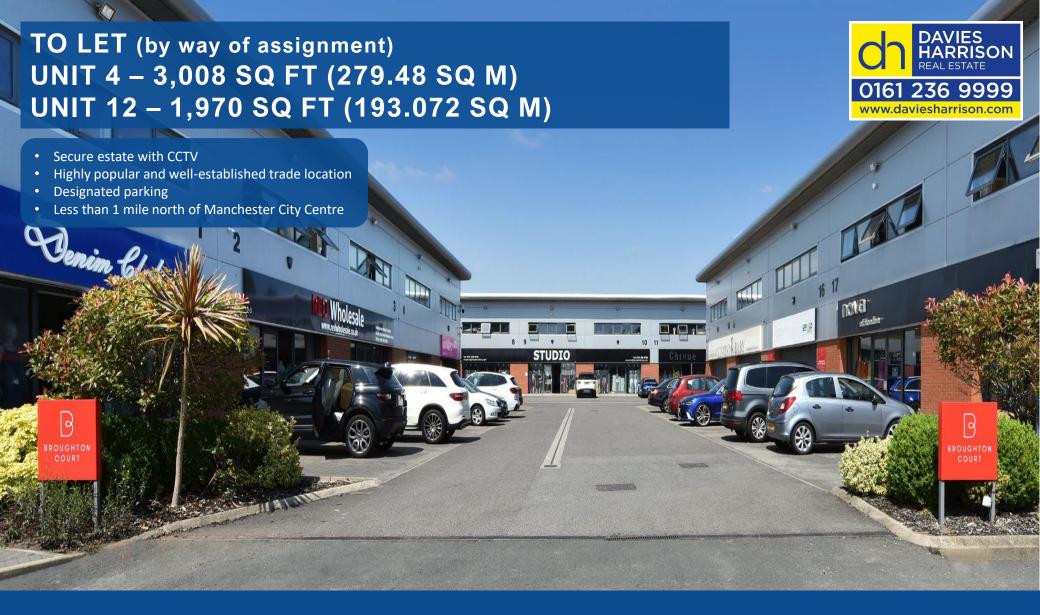

BROUGHTON COURT, 32A BROUGHTON STREET, CHEETHAM HILL, M8 8NN MODERN TRADE COUNTER / SHOWROOM UNITS

## **Specification**

Each unit benefits from the following:

- Modern two storey accommodation
- Glazed entrance
- W/C
- Kitchenette
- Concrete slab on 1<sup>st</sup> floor
- Electric shutters

- Designated parking
- CCTV
- Out of hours monitoring, access control and patrol response
- Three phase electricity and gas
- 'BREEAM' Very Good