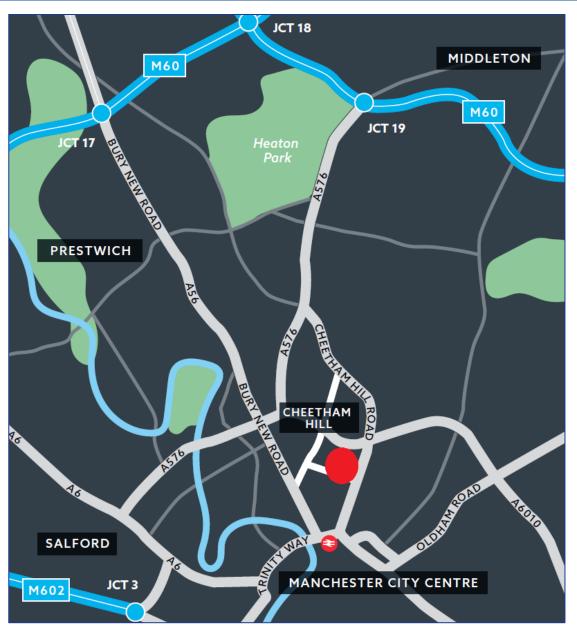

## **LOCATION**

Broughton Court is a premier trade / fashion and industrial location situated on Broughton Street, just off the A665 Cheetham Hill Road and A56 Bury New Road in the heart of Cheetham Hill.

The estate is approximately 1 mile away from Manchester City Centre benefitting from good access links.

Broughton Court offers excellent transport links with access to the national motorway network via Junctions 17 and 19 of the M60 Motorway approximately 4 miles and 3.5 miles to the north-west and north respectively and also Junction 3 of the M602 approximately 2.5 miles to the south-west.

| Cheetham Hill Metrolink           | 0.8 miles |
|-----------------------------------|-----------|
| Manchester Victoria Train Station | 1 mile    |
| J3 M602 Motorway                  | 2.5 miles |
| J19 M60 Motorway                  | 3.5 miles |
| J17 M60 Motorway                  | 4 miles   |
| Manchester International Airport  | 11 miles  |