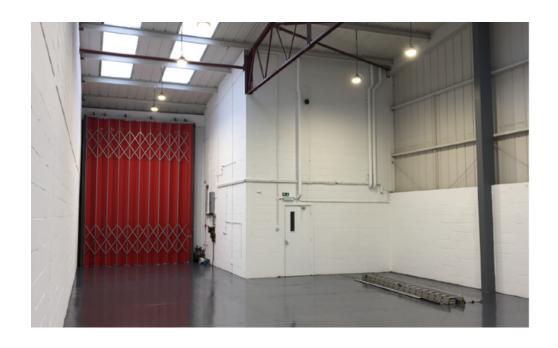

# DESCRIPTION

TW1 4BP

Unit 5 & 6 provides fitted office space on the first floor with flexible under croft accommodation allowing further office space, trade counter, low height storage or welfare. Access to the warehouse area is provided by a front loading door, which opens onto a large service yard with car parking.

### SPECIFICATION

- Manual roller shutter loading door
- Three phase electricity
- On-site car parking spaces
- Male and female WCs
- Gated estate with CCTV