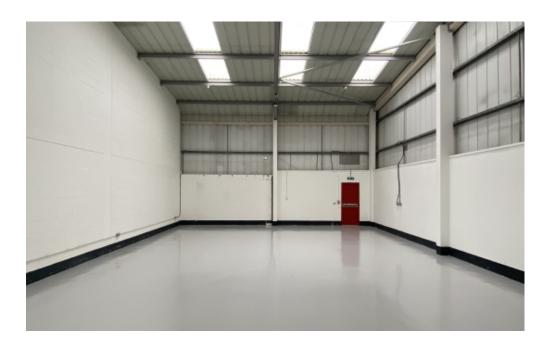

# DESCRIPTION

TW1 4BP

Unit 5 & 6 provides fitted office space on the first floor with flexible under croft accommodation allowing further office space, trade counter, low height storage or welfare. Access to the warehouse area is provided by a front loading door, which opens onto a large service yard with car parking.

### SPECIFICATION

- Manual roller shutter loading door
- Three phase electricity
- On-site car parking spaces
- Male and female WCs
- Gated estate with CCTV