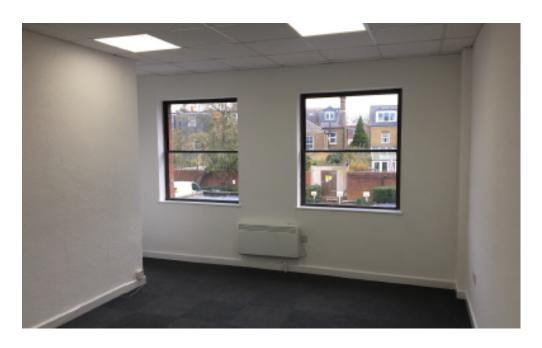

# DESCRIPTION

TW1 4BP

Unit 5 & 6 provides fitted office space on the first floor with flexible under croft accommodation allowing further office space, trade counter, low height storage or welfare. Access to the warehouse area is provided by a front loading door, which opens onto a large service yard with car parking.