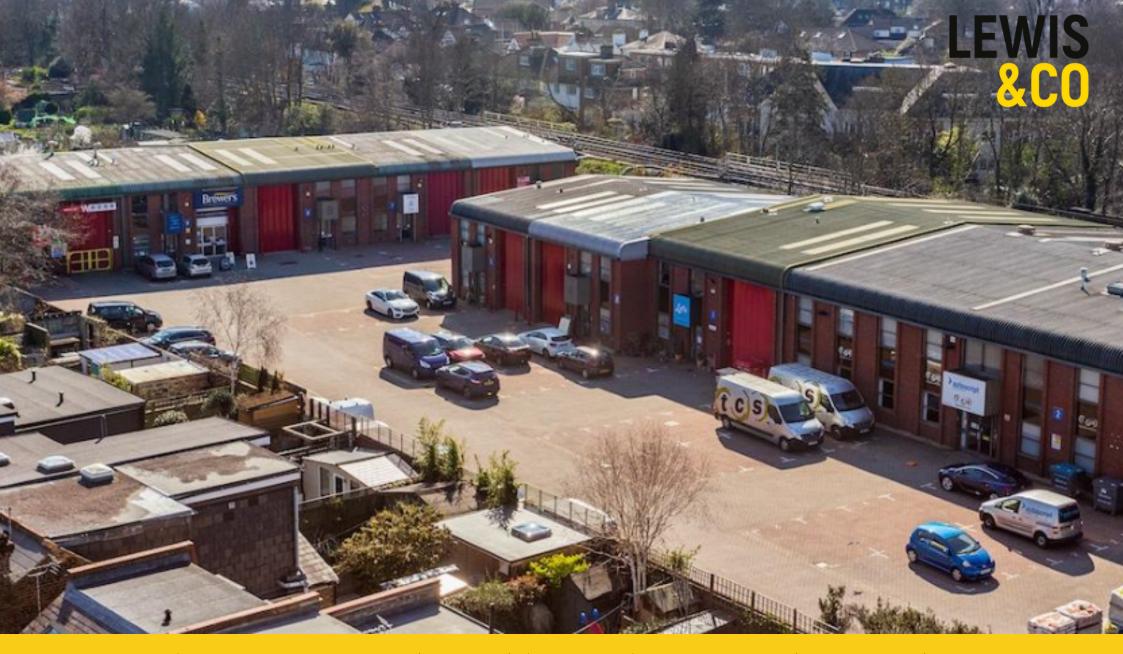

UNITS 5 % 6 HEATHLANDS INDUSTRIAL ESTATE

HEATHLANDS CLOSE, TWICKENHAM, TW1 4BP

INDUSTRIAL UNITS TO LET 2,313 TO 4,667 SQ FT (214 TO 433 SQM)

The self-contained estate totals 1.73 acres and comprises an unbroken 10 unit light industrial/ trade estate which was constructed in the 1980s. The units are of steel portal frame construction with majority brick work elevations under pitched roofs.

# LOCATION

Heathlands Industrial Estate is located of Twickenham High Street, in the affluent London Borough of Richmond upon Thames. Strawberry Hill and Twickenham train stations are both in close proximity and various buses provide access to Hounslow, Staines, Heathrow, Hammersmith and Richmond.