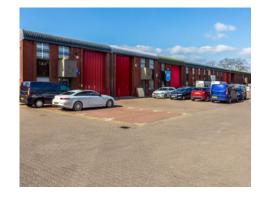

The self-contained estate totals 1.73 acres and comprises an unbroken 10 unit light industrial/ trade estate which was constructed in the 1980s. The units are of steel portal frame construction with majority brick work elevations under pitched roofs.