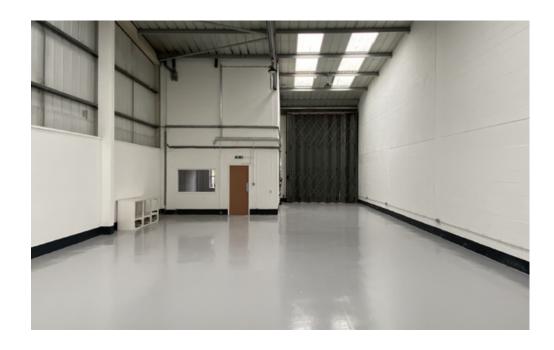

# DESCRIPTION

TW1 4BP

Unit 5 & 6 provides fitted office space on the first floor with flexible under croft accommodation allowing further office space, trade counter, low height storage or welfare. Access to the warehouse area is provided by a front loading door, which opens onto a large service yard with car parking.

### SPECIFICATION

- Manual roller shutter loading door
- Three phase electricity
- On-site car parking spaces
- Male and female WCs
- Gated estate with CCTV