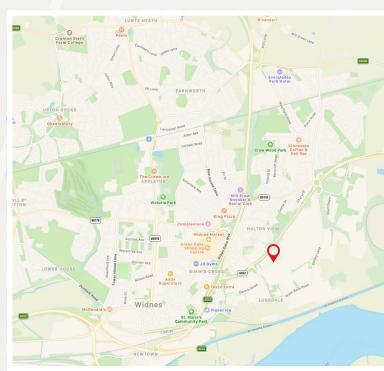

# LOCATION

Forward Point benefits from a prominent location with main road frontage on Tanhouse Lane, which is the major gateway into Widnes Waterfront. The area has recently seen significant improvements with the established of The Hive Leisure facility, Pure Gym and many other local amenities. Forward Point has good links to both junction 8 and 9 M62 motorway and junction 12 M56. The new Mersey Gateway Bridge has made the location even more accessible.