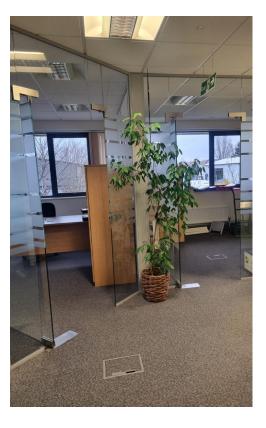

# DESCRIPTION

A ground floor office suite of 2,508sqft comprising the following features

- Suspended ceiling with LG7 lighting
- Gas fired central heating
- Raised access floors
- Fitted meeting rooms and some private offices
- Kitchen
- $\boldsymbol{\cdot} \operatorname{Some} \operatorname{cabling}$
- $\cdot 8$  car parking spaces