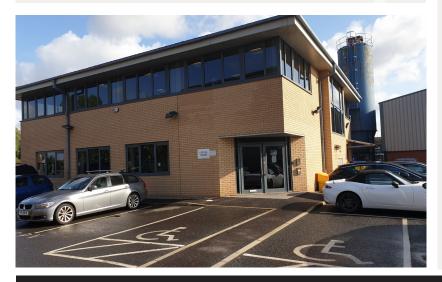

#### OFFICE PREMISES / GROUND FLOOR, LIMOSA HOUSE, FORWARD POINT, TANHOUSE LANE, WIDNES, CHESHIRE WA8 0RR

# DESCRIPTION

A ground floor office suite of 2,508sqft comprising the following features

- Suspended ceiling with LG7 lighting
- Gas fired central heating
- Raised access floors
- Fitted meeting rooms and some private offices
- Kitchen
- $\boldsymbol{\cdot} \operatorname{Some} \operatorname{cabling}$
- $\cdot 8$  car parking spaces