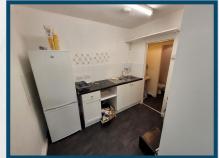

#### DESCRIPTION

The subjects comprise a single-story building with pitched, metal clad roof of brick construction with pebble dash render. The property was formerly used as a taxi office and contains a single office with ancillary tea prep and W.C facilities. Externally, the land surrounding contains 5 private parking spaces, as well as additional free on street parking.