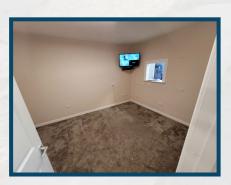

#### DESCRIPTION

The subjects comprise a single-story building with pitched, metal clad roof of brick construction with pebble dash render. The property was formerly used as a taxi office and contains a single office with ancillary tea prep and W.C facilities. Externally, the land surrounding contains 5 private parking spaces, as well as additional free on street parking.