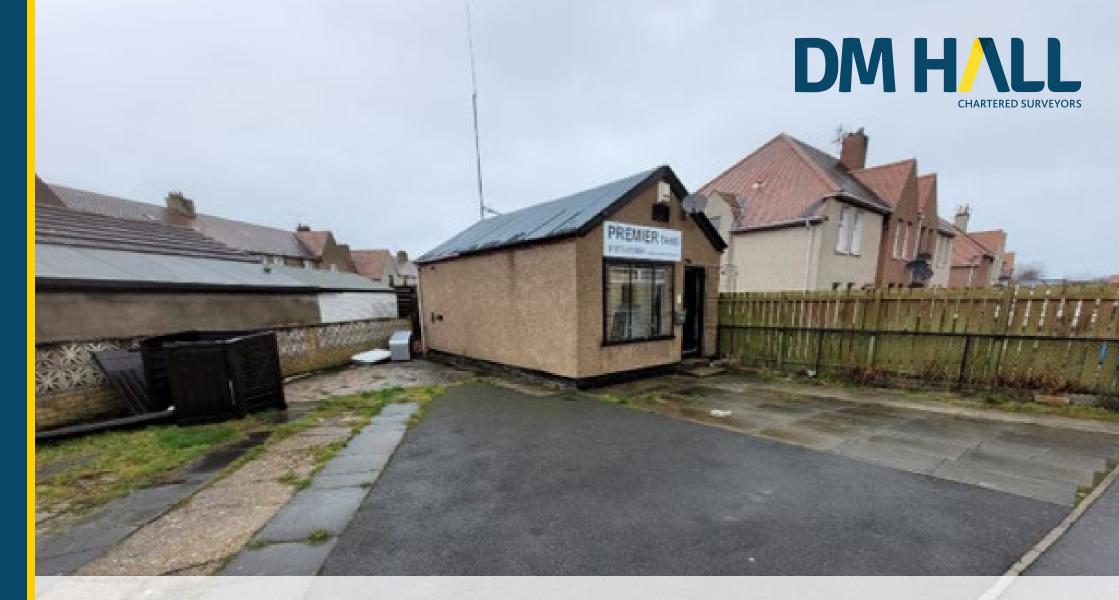

#### DESCRIPTION

The subjects comprise a single-story building with pitched, metal clad roof of brick construction with pebble dash render. The property was formerly used as a taxi office and contains a single office with ancillary tea prep and W.C facilities. Externally, the land surrounding contains 5 private parking spaces, as well as additional free on street parking.

## **ACCOMMODATION**

We have measured the property in accordance with the RICS Code of Measuring Practice 6th Edition. From our measurements taken on site we have calculated the net internal area:

28.11 SQ M (303 SQ FT)