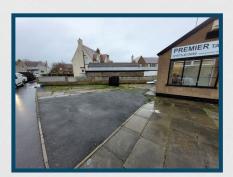

#### DESCRIPTION

The subjects comprise a single-story building with pitched, metal clad roof of brick construction with pebble dash render. The property was formerly used as a taxi office and contains a single office with ancillary tea prep and W.C facilities. Externally, the land surrounding contains 5 private parking spaces, as well as additional free on street parking.