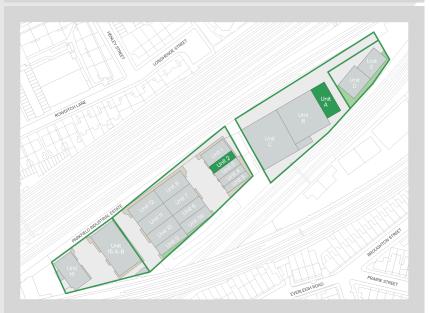

### Culvert Place London SW11 5BA

### Location

The property is located on the well established Parkfield Industrial Estate in South-West London. This location provides easy road access to Central London via both Albert and Chelsea Bridge's. The property is serviced by both Queenstown Road South-Western Rail Station, with regular services to London Waterloo, and by Battersea Park Southern Rail Station which provides regular services to London Victoria and the South of England.

## Accommodation:

| Unit   | Property Type | Size (sq ft) | Size (sq m) | Availability |
|--------|---------------|--------------|-------------|--------------|
| Unit A | Warehouse     | 4,064        | 378         | Immediately  |
| Unit 2 | Warehouse     | 1,596        | 148         | Immediately  |
| Total  |               | 5,660        | 526         |              |