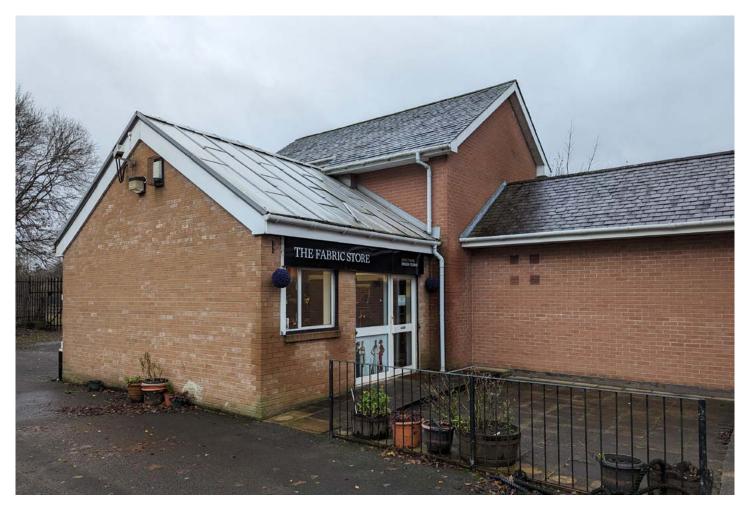

# **DESCRIPTION**

The property is situated within a modern business space development and comprises an end terrace unit that affords three rooms on two floor levels, together with entrance and reception area. There are also modern kitchen and toilet facilities which are shared with the adjoining office.

The unit has the benefit of extensive car parking facilities available in the open yard area to the front of the development, which is fully enclosed by security fencing with entrance gates to Maryhill Road controlling access to the site.