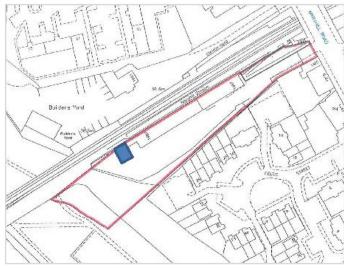

# **LOCATION**

The subjects are located immediately adjacent to Maryhill Railway Station off the south side of Maryhill Road, close to the dual carriageway section leading to Bearsden and to Kelvin Science Park. The exact location of the property is as shown on the attached location plan.

The unit has the benefit of extensive car parking facilities available in the open yard area to the front of the development, which is fully enclosed by security fencing with entrance gates to Maryhill Road controlling access to the site.