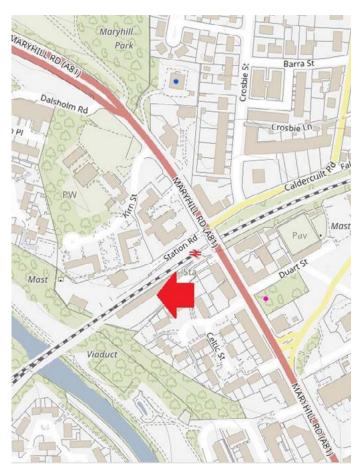

# **LOCATION**

The subjects are located immediately adjacent to Maryhill Railway Station off the south side of Maryhill Road, close to the dual carriageway section leading to Bearsden and to Kelvin Science Park. The exact location of the property is as shown on the attached location plan.