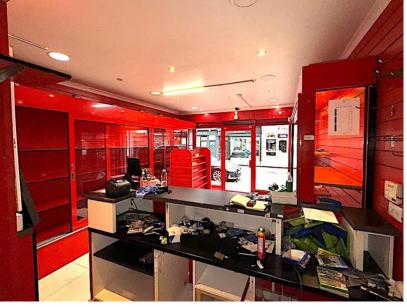

### **Description:**

The property consists of a ground & lower ground floor retail unit, which comprises of a main sales floor, storage areas, and staff WC. floor to ceiling glazed frontage is secured with roller security shutters. The approximate floor area of the property is as follows:

 Shop Width:
 16.76 ft
 3.93 m

 Sales Area:
 272.22 sq. ft
 25.29 m2

 Lower Ground Floor:
 250.05 sq. ft
 23.23 m2

WC

Internal GIA: 522.27q. ft 48.52 m2

It has an E Class use designation, which means it can be used for a variety of purposes.