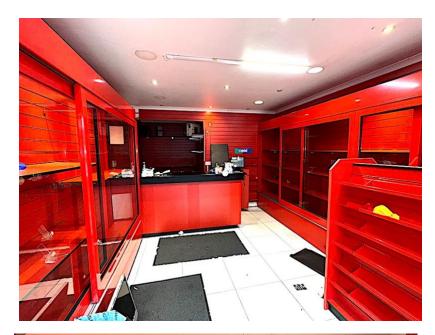

### **Description:**

The property consists of a ground & lower ground floor retail unit, which comprises of a main sales floor, storage areas, and staff WC. floor to ceiling glazed frontage is secured with roller security shutters. The approximate floor area of the property is as follows:

 Shop Width:
 16.76 ft
 3.93 m

 Sales Area:
 272.22 sq. ft
 25.29 m2

 Lower Ground Floor:
 250.05 sq. ft
 23.23 m2

WC

Internal GIA: 522.27q. ft 48.52 m2

It has an E Class use designation, which means it can be used for a variety of purposes.