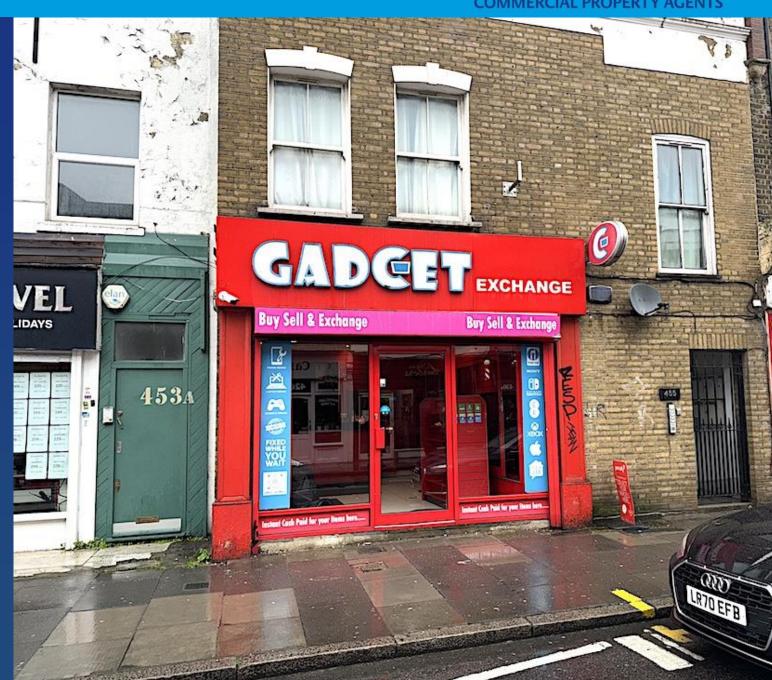

# **SHOP** TO LET

- Highly Prominent Unit
- E Class Use
- New Lease Available
- Ground & Lower Ground
- £20,000 pax
- 602 sq. ft / 56 m2

455 Roman Road, London E3 5LX

### Location:

455 Roman Road is located in the London Borough of Tower Hamlets, specifically in the area of Bow, London E3. Roman Road is a historic street that stretches through East London, the area is a bustling urban neighbourhood with a mix of residential, commercial, and cultural establishments. It's known for its diverse community, vibrant markets, and convenient access to transportation links. Close proximity to amenities such as Victoria Park and the Queen Elizabeth Olympic Park