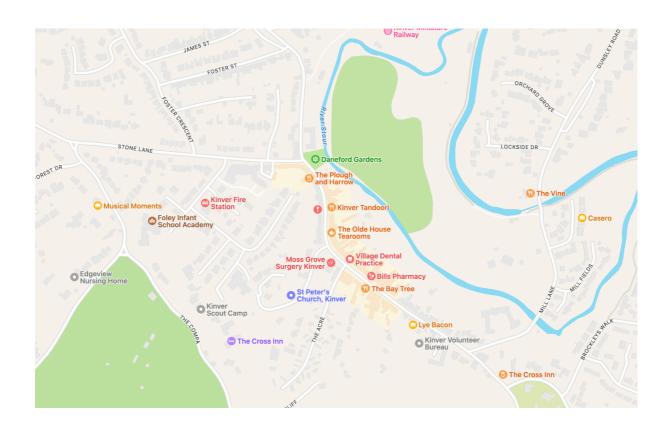

## Location

The property is situated in a prominent position in the centre of the village overlooking the mini roundabout at the junction of the High Street with Stone Lane.