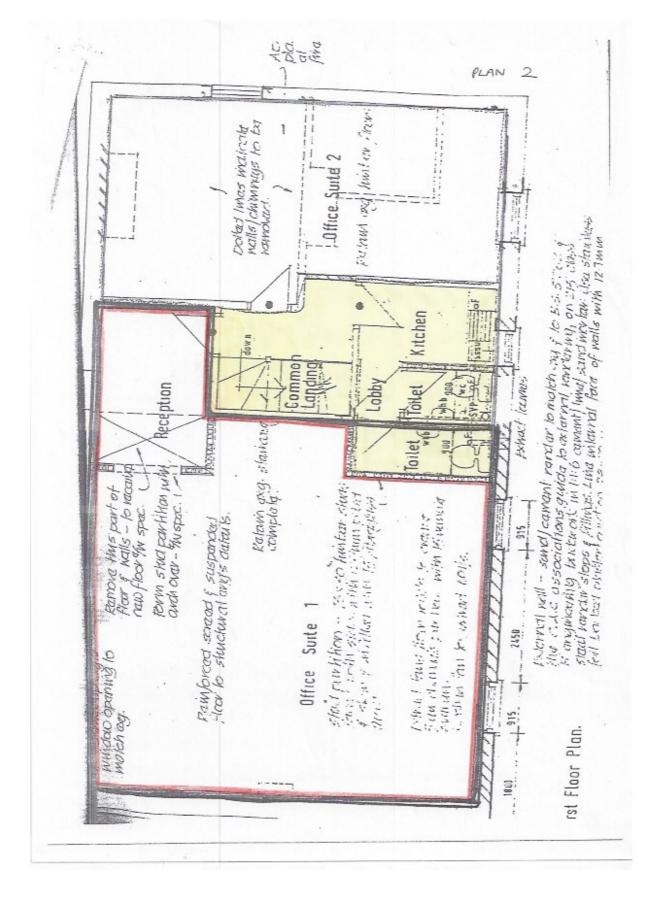

## Description

The property comprises of a small suite of 1<sup>st</sup> floor offices accessed from a ground floor entrance lobby leading to a communal hallway and shared kitchen and toilet facilities. The office suite is of modern specification being open plan, but also incorporating a partitioned private office. The offices are fully carpeted and centrally heated and immediately available.

#### Accommodation

Total Approx. NIA 571 sq ft