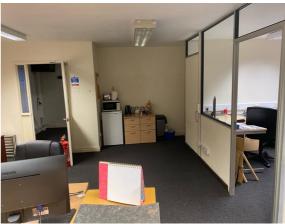

## Description

The property comprises of a small suite of 1<sup>st</sup> floor offices accessed from a ground floor entrance lobby leading to a communal hallway and shared kitchen and toilet facilities. The office suite is of modern specification being open plan, but also incorporating a partitioned private office. The offices are fully carpeted and centrally heated and immediately available.