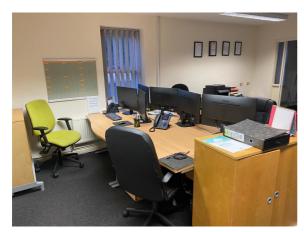

## Description

The property comprises of a small suite of 1<sup>st</sup> floor offices accessed from a ground floor entrance lobby leading to a communal hallway and shared kitchen and toilet facilities. The office suite is of modern specification being open plan, but also incorporating a partitioned private office. The offices are fully carpeted and centrally heated and immediately available.

#### Accommodation

Total Approx. NIA 571 sq ft