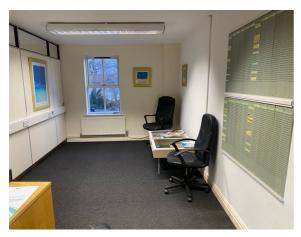

## Description

The property comprises of a small suite of 1<sup>st</sup> floor offices accessed from a ground floor entrance lobby leading to a communal hallway and shared kitchen and toilet facilities. The office suite is of modern specification being open plan, but also incorporating a partitioned private office. The offices are fully carpeted and centrally heated and immediately available.

#### Accommodation

Total Approx. NIA 571 sq ft