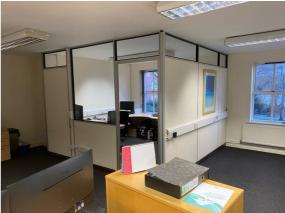

## Description

The property comprises of a small suite of 1<sup>st</sup> floor offices accessed from a ground floor entrance lobby leading to a communal hallway and shared kitchen and toilet facilities. The office suite is of modern specification being open plan, but also incorporating a partitioned private office. The offices are fully carpeted and centrally heated and immediately available.

#### Accommodation

Total Approx. NIA 571 sq ft