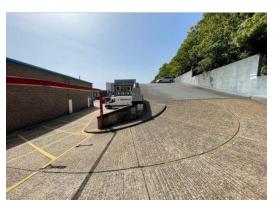

## **DESCRIPTION**

The property comprises the southern section of a rooftop car park above Block 3 at Freshfield Business Park. Access is via a vehicular ramp at the north end of the block. Occupiers at Freshfield Business Park include Jewson, Screwfix, Tool Station, Howdens, StorageMart and Buzz Bingo. The car park has previously been used by a national car rental business and provides approximately 40 car spaces.