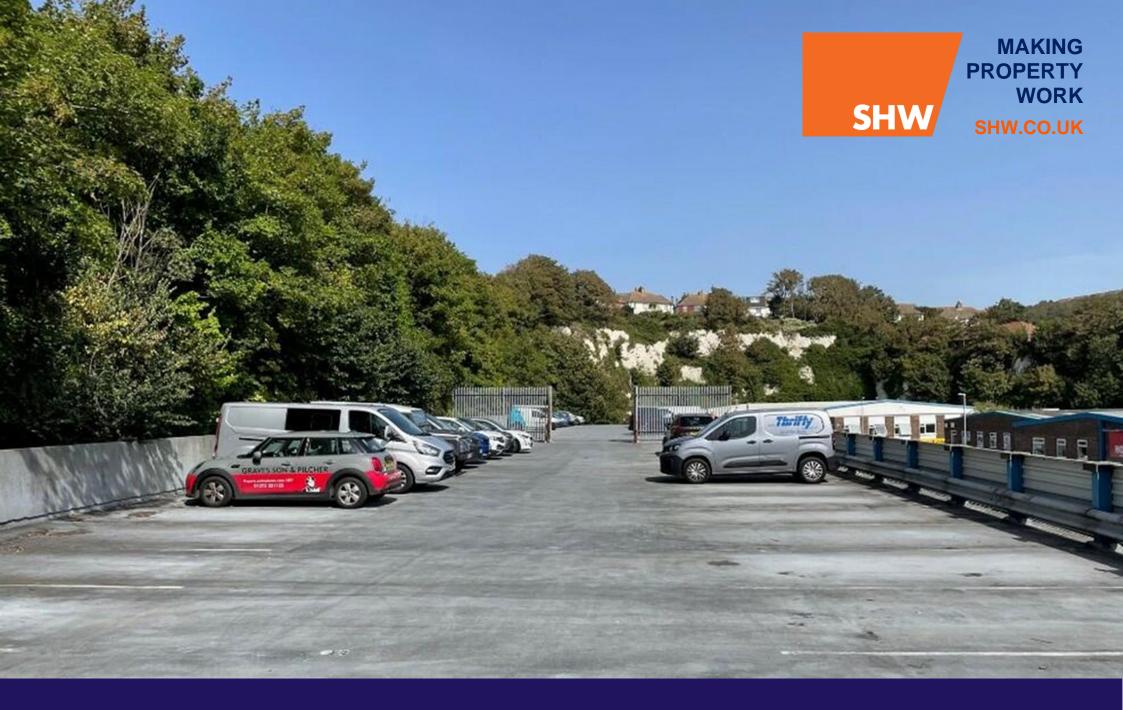

## **DESCRIPTION**

The property comprises the southern section of a rooftop car park above Block 3 at Freshfield Business Park. Access is via a vehicular ramp at the north end of the block. Occupiers at Freshfield Business Park include Jewson, Screwfix, Tool Station, Howdens, StorageMart and Buzz Bingo. The car park has previously been used by a national car rental business and provides approximately 40 car spaces.

# **AMENITIES / OPPORTUNITY**

- Secured Car Park in Central Brighton
- 40 marked car parking spaces
- · Previously used by national car rental business
- Could be utilised as outside storage or yard area (STNC)