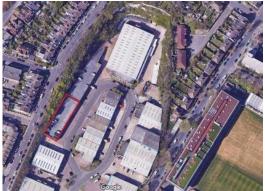

## **LOCATION**

Freshfield Business Park is located on the east side of the city centre just off Eastern Road, and close to Kemp Town, Brighton College and the Royal Sussex County Hospital. The A259 coast road and A23 are conveniently accessible. The city centre and seafront are within walking distance. There are frequent bus services close by.

## **DESCRIPTION**

The property comprises the southern section of a rooftop car park above Block 3 at Freshfield Business Park. Access is via a vehicular ramp at the north end of the block. Occupiers at Freshfield Business Park include Jewson, Screwfix, Tool Station, Howdens, StorageMart and Buzz Bingo. The car park has previously been used by a national car rental business and provides approximately 40 car spaces.