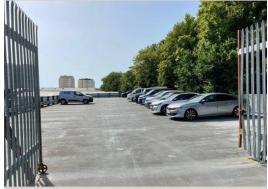

## **DESCRIPTION**

The property comprises the southern section of a rooftop car park above Block 3 at Freshfield Business Park. Access is via a vehicular ramp at the north end of the block. Occupiers at Freshfield Business Park include Jewson, Screwfix, Tool Station, Howdens, StorageMart and Buzz Bingo. The car park has previously been used by a national car rental business and provides approximately 40 car spaces.

# **AMENITIES / OPPORTUNITY**

- Secured Car Park in Central Brighton
- 40 marked car parking spaces
- · Previously used by national car rental business
- Could be utilised as outside storage or yard area (STNC)