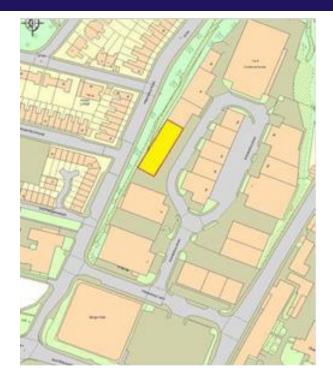

## **LOCATION**

Freshfield Business Park is located on the east side of the city centre just off Eastern Road, and close to Kemp Town, Brighton College and the Royal Sussex County Hospital. The A259 coast road and A23 are conveniently accessible. The city centre and seafront are within walking distance. There are frequent bus services close by.

## **DESCRIPTION**

The property comprises the southern section of a rooftop car park above Block 3 at Freshfield Business Park. Access is via a vehicular ramp at the north end of the block. Occupiers at Freshfield Business Park include Jewson, Screwfix, Tool Station, Howdens, StorageMart and Buzz Bingo. The car park has previously been used by a national car rental business and provides approximately 40 car spaces.