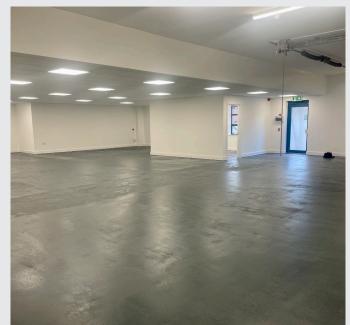

### **DESCRIPTION**

Modern, self-contained, refurbished warehouse with a new electrically operated loading door leading to a yard/parking area. Internally the unit benefits from a kitchen, wc's and office space for circa 4 desks. All lighting is LED