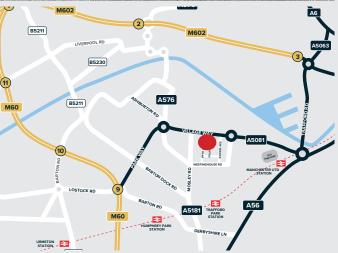

## **LOCATION**

The property is located on Fourth Avenue which is conveniently located being within walking distance of The Village which is home to Greggs and various industrial occupiers. Trafford Park offers easy access to both the M60 and M62 motorways. Manchester City Centre is approximately 3miles to the North West. Old Trafford is situated within half a mile of the property.