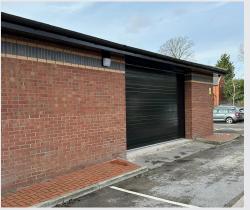

### **DESCRIPTION**

Modern, self-contained, refurbished warehouse with a new electrically operated loading door leading to a yard/parking area. Internally the unit benefits from a kitchen, wc's and office space for circa 4 desks. All lighting is LED