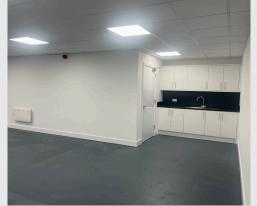

### **DESCRIPTION**

Modern, self-contained, refurbished warehouse with a new electrically operated loading door leading to a yard/parking area. Internally the unit benefits from a kitchen, wc's and office space for circa 4 desks. All lighting is LED