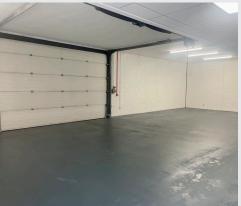

### **DESCRIPTION**

Modern, self-contained, refurbished warehouse with a new electrically operated loading door leading to a yard/parking area. Internally the unit benefits from a kitchen, wc's and office space for circa 4 desks. All lighting is LED