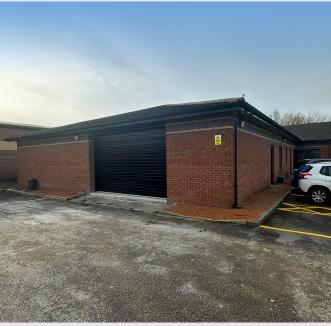

### **DESCRIPTION**

Modern, self-contained, refurbished warehouse with a new electrically operated loading door leading to a yard/parking area. Internally the unit benefits from a kitchen, wc's and office space for circa 4 desks. All lighting is LED