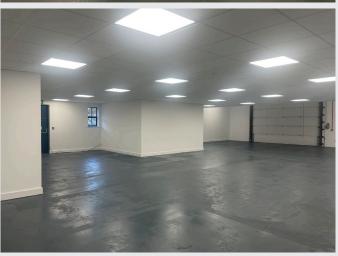

### **DESCRIPTION**

Modern, self-contained, refurbished warehouse with a new electrically operated loading door leading to a yard/parking area. Internally the unit benefits from a kitchen, wc's and office space for circa 4 desks. All lighting is LED