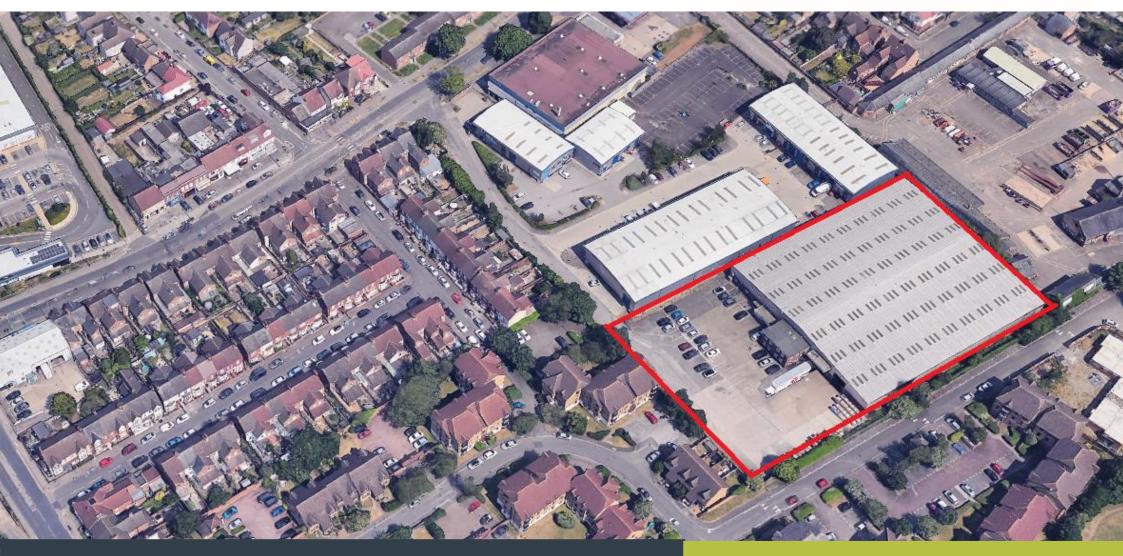

# FOR SALE | TO LET

Philex House Kingfisher Wharf London Road Bedford MK42 0NX

An Established Detached Warehouse

51,811 SqFt (4,813.35 SqM)

- Two Storey Offices
- Site Area Approx. 1.98 Acres
- 2 Electrically Operated Loading Doors
- Enclosed Fenced & Gated Yard
- Gas Central Heating & Comfort Cooling To The Offices

# Description

An established detached warehouse premises located on a fenced and gated site of approx. 1.98 acres.

The building is constructed of a steel portal frame with a pitched steel sheet roof and brick and block lower elevations and profiled steel sheet upper elevations.

To the front is a gated concrete yard. The access roadway from London Road is also in the ownership of this property.

The building provides two warehouse areas separated by a block wall which has forklift truck access points. Access to the warehouse is via two electrically operated metal roller shutter loading doors (4.85 m x 4.80 m).

The gated yard provides car parking, a large loading/delivery area and outside storage.