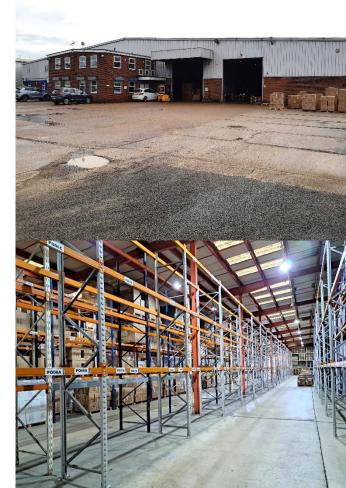

To the front is a gated concrete yard. The access roadway from London Road is also in the ownership of this property.

The building provides two warehouse areas separated by a block wall which has forklift truck access points. Access to the warehouse is via two electrically operated metal roller shutter loading doors (4.85 m x 4.80 m).

The gated yard provides car parking, a large loading/delivery area and outside storage.

Consideration may be given to the letting of a secure warehouse area of approx. 19,337 square feet for £110,000 exclusive.