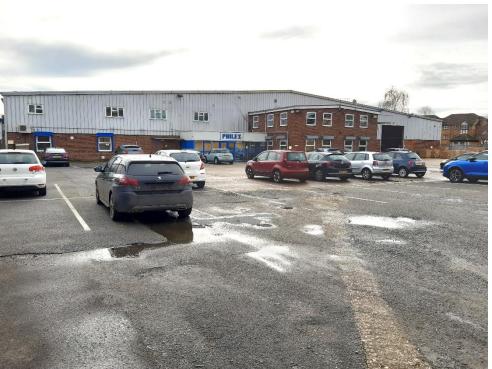

# Description

An established detached warehouse premises located on a fenced and gated site of approx. 1.98 acres.

The building is constructed of a steel portal frame with a pitched steel sheet roof and brick and block lower elevations and profiled steel sheet upper elevations.

The gated yard provides car parking, a large loading/delivery area and outside storage.