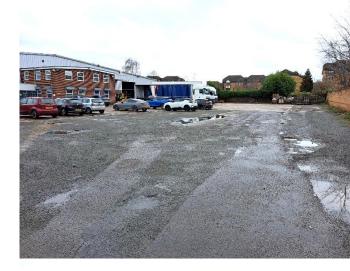

To the front is a gated concrete yard. The access roadway from London Road is also in the ownership of this property.

The building provides two warehouse areas separated by a block wall which has forklift truck access points. Access to the warehouse is via two electrically operated metal roller shutter loading doors (4.85 m x 4.80 m).

The gated yard provides car parking, a large loading/delivery area and outside storage.