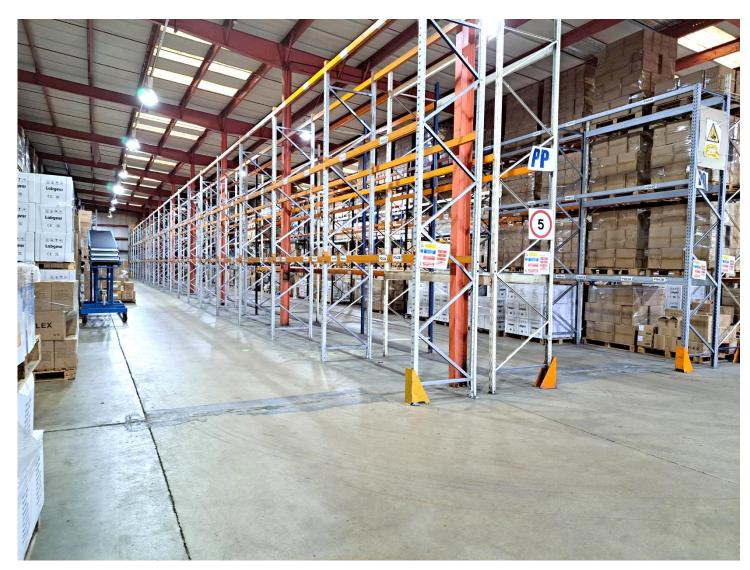

Consideration may be given to the letting of a secure warehouse area of approx. 19,337 square feet for £110,000 exclusive.