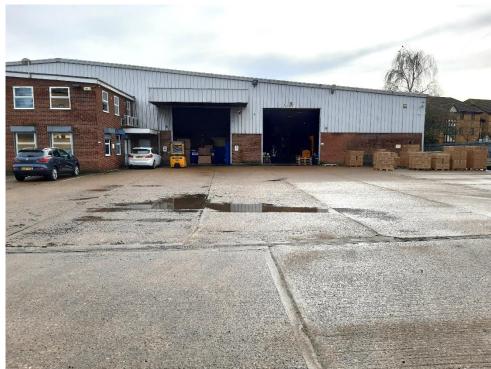

# Description

An established detached warehouse premises located on a fenced and gated site of approx. 1.98 acres.

The building is constructed of a steel portal frame with a pitched steel sheet roof and brick and block lower elevations and profiled steel sheet upper elevations.

To the front is a gated concrete yard. The access roadway from London Road is also in the ownership of this property.

The building provides two warehouse areas separated by a block wall which has forklift truck access points. Access to the warehouse is via two electrically operated metal roller shutter loading doors (4.85 m x 4.80 m).