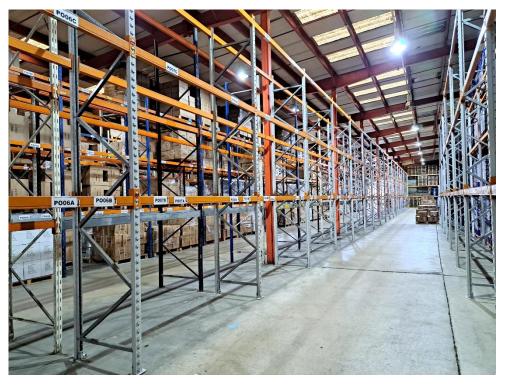

# Description

An established detached warehouse premises located on a fenced and gated site of approx. 1.98 acres.

The building is constructed of a steel portal frame with a pitched steel sheet roof and brick and block lower elevations and profiled steel sheet upper elevations.

To the front is a gated concrete yard. The access roadway from London Road is also in the ownership of this property.

The building provides two warehouse areas separated by a block wall which has forklift truck access points. Access to the warehouse is via two electrically operated metal roller shutter loading doors (4.85 m x 4.80 m).

The apex height is approx. 7.80m and the eaves height to the haunch is approx. 5.35m.

A range of modern, mainly open plan, offices with staff facilities are provided over the ground and first floors.

These benefit from a gas fired radiator heating system and some ceiling mounted comfort cooling units and LED lighting.