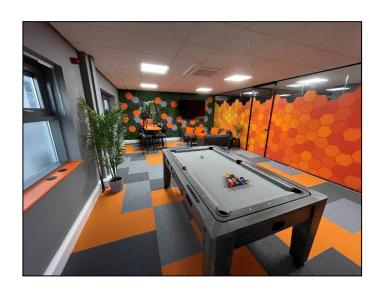

#### **GENERAL DESCRPTION**

Unit 7 Evolution Business Park is a modern and recently fully refurbished office premises within which is a ground floor office suite that is available to let on a fully inclusive basis. The newly decorated office is positioned to the rear and is adjacent to the shared kitchen and eating area and a further office which may be available via separate negotiations with the landlord. The office has been tastefully decorated and carpeted and benefits from high tech door entry systems, shared use of the main kitchen and break out areas, its own ground floor toilet and one designated on-site parking space and can be taken on flexible terms. The suite will be emptied ready for the new occupant to move their own furniture in.