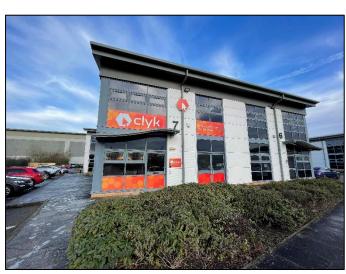

GROUND FLOOR, UNIT 7
EVOLUTION BUSINESS PARK,
HOOTERS HALL ROAD
NEWCASTLE, STAFFORDSHIRE

£750 + VAT PCM

- Superbly presented and fully serviced office suite
- Available for immediate occupation on flexible terms
- Main office provides 445 sq ft plus WC and use of the newly fitted modern kitchen
- Popular business park location with excellent road connections
- 1 x designated parking space and Wi-Fi included
- EPC: 76 (Band D)

#### **GENERAL DESCRPTION**

Unit 7 Evolution Business Park is a modern and recently fully refurbished office premises within which is a ground floor office suite that is available to let on a fully inclusive basis. The newly decorated office is positioned to the rear and is adjacent to the shared kitchen and eating area and a further office which may be available via separate negotiations with the landlord. The office has been tastefully decorated and carpeted and benefits from high tech door entry systems, shared use of the main kitchen and break out areas, its own ground floor toilet and one designated on-site parking space and can be taken on flexible terms. The suite will be emptied ready for the new occupant to move their own furniture in.