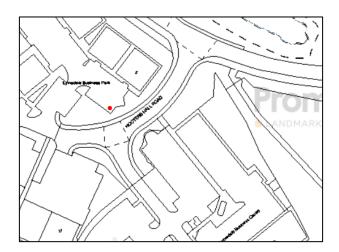

# LOCATION

The property is situated within the 'Evolution' complex, forming part of Lymedale Business Park on the northern outskirts of Newcastle-under-Lyme and is within close proximity to the A34 dual carriageway which provides access to the A500 and the surrounding national road network.