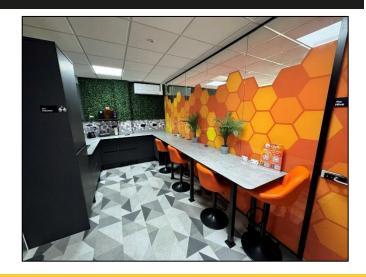

#### **GENERAL DESCRPTION**

Unit 7 Evolution Business Park is a modern and recently fully refurbished office premises within which is a ground floor office suite that is available to let on a fully inclusive basis. The newly decorated office is positioned to the rear and is adjacent to the shared kitchen and eating area and a further office which may be available via separate negotiations with the landlord. The office has been tastefully decorated and carpeted and benefits from high tech door entry systems, shared use of the main kitchen and break out areas, its own ground floor toilet and one designated on-site parking space and can be taken on flexible terms. The suite will be emptied ready for the new occupant to move their own furniture in.