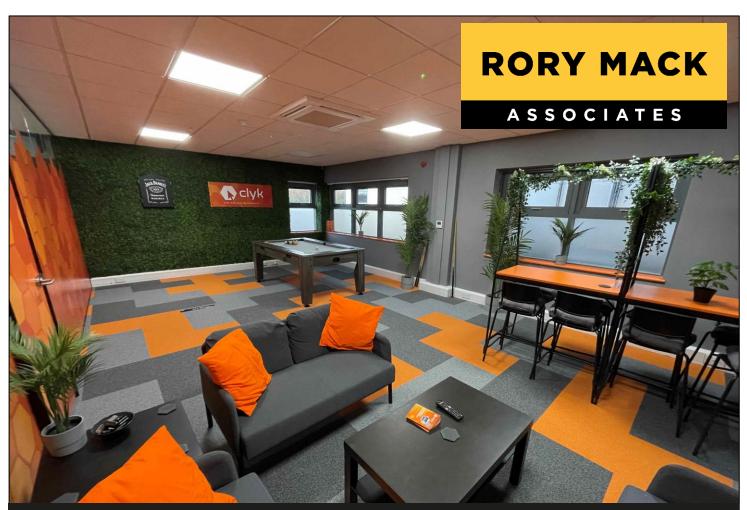

#### **GENERAL DESCRPTION**

Unit 7 Evolution Business Park is a modern and recently fully refurbished office premises within which is a ground floor office suite that is available to let on a fully inclusive basis. The newly decorated office is positioned to the rear and is adjacent to the shared kitchen and eating area and a further office which may be available via separate negotiations with the landlord. The office has been tastefully decorated and carpeted and benefits from high tech door entry systems, shared use of the main kitchen and break out areas, its own ground floor toilet and one designated on-site parking space and can be taken on flexible terms. The suite will be emptied ready for the new occupant to move their own furniture in.

# **ACCOMMODATION/RENTALS**

Office suite: 27'0" x 16'6" **445 sq ft Total NIA: 445 sq ft** 