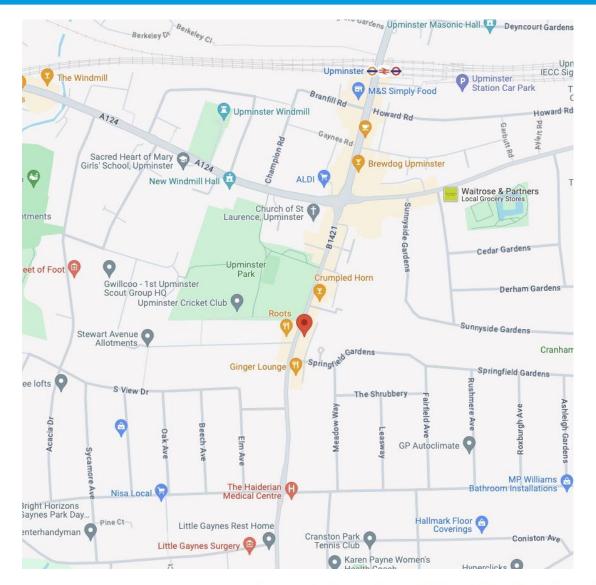

#### Location:

The property is located on the eastern side of Corbets Tey Road in Upminster. It is situated in a bustling retail area, with a variety of shops in the Upminster town centre. The property is conveniently connected to major transport links, such as bus, tube, and overground train services. The Upminster underground station is within walking distance of the property, which is also situated next to local bus stops.