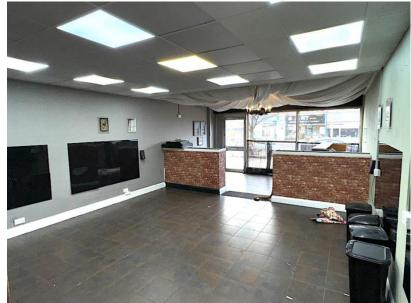

### **Description:**

The property is a ground floor retail unit, which comprises of a main sales floor, storage areas, and staff WC. There are two allocated car park spaces to the rear, and the floor to ceiling glazed frontage is secured with roller security shutters. The approximate floor area of the property is as follows: