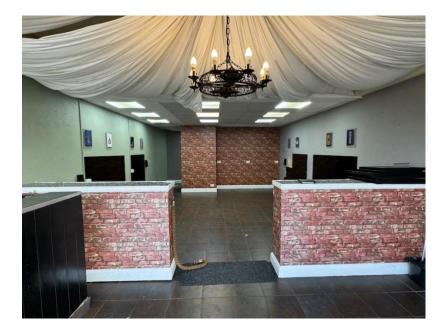

### **Description:**

The property is a ground floor retail unit, which comprises of a main sales floor, storage areas, and staff WC. There are two allocated car park spaces to the rear, and the floor to ceiling glazed frontage is secured with roller security shutters. The approximate floor area of the property is as follows: