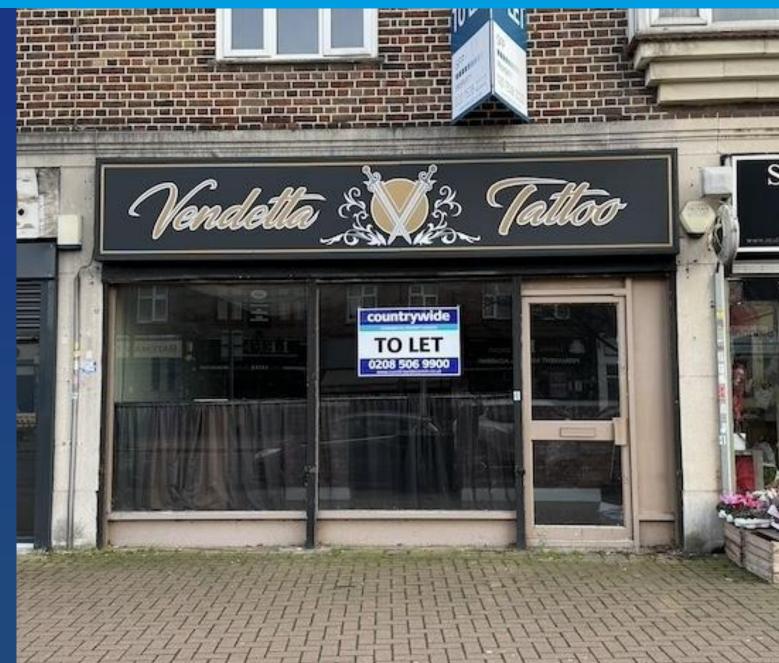

## **COMMERCIAL PROPERTY AGENTS**

SHOP TO LET

- Highly Prominent Unit
- E Class Use
- New Lease Available
- 2 Car Spaces
- £16,500 pax
- 602 sq. ft / 56 m2

95 Corbets Tey Road, Upminster, Essex RM14 2AH

#### Location:

The property is located on the eastern side of Corbets Tey Road in Upminster. It is situated in a bustling retail area, with a variety of shops in the Upminster town centre. The property is conveniently connected to major transport links, such as bus, tube, and overground train services. The Upminster underground station is within walking distance of the property, which is also situated next to local bus stops.

The property is in a highly prominent position and has rear access. It has an E Class use designation, which means it can be used for a variety of purposes.