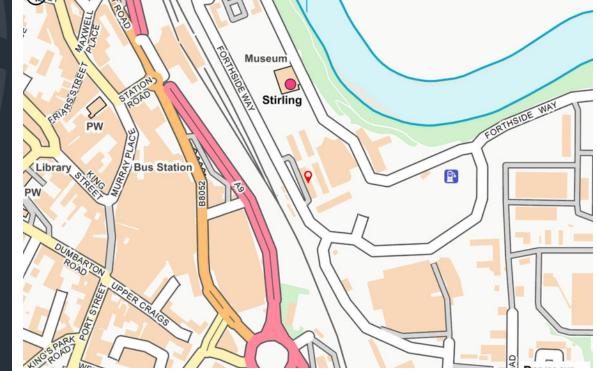

The subjects are located on the eastern side of Forthside Way within walking distance of the railway station and all city centre amenities.