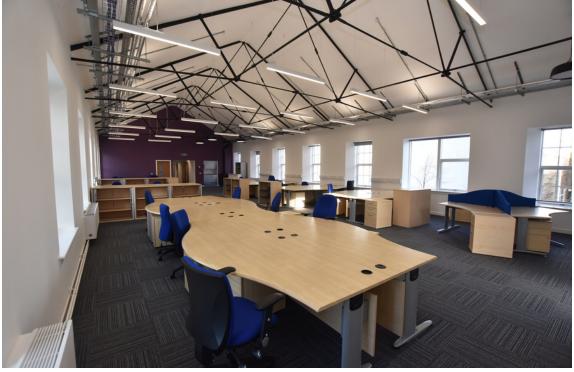

Internally the suite provides modern, open plan accommodation, a private board room, tea prep area and benefits from central heating.

Tenants will benefit from 3 communal meeting rooms, w.c facilities and reception/waiting area.