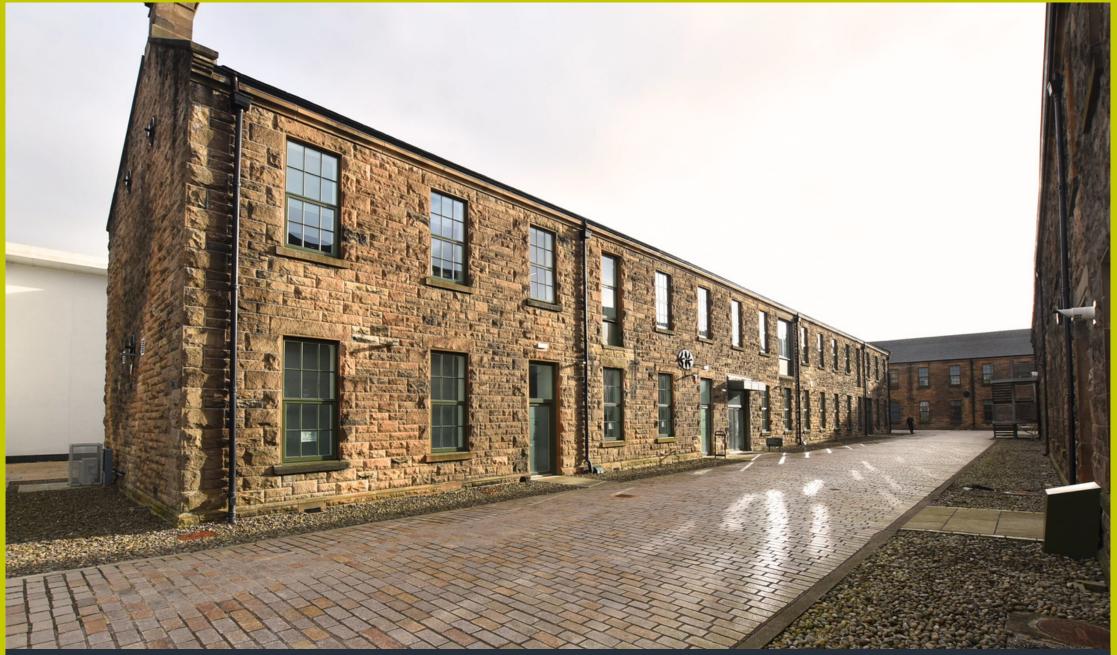

## DESCRIPTION

The suite is located on the first floor of a traditional 2-storey building of stone construction. The property was completely renovated and converted to office accommodation recently and provides high specification modern offices with the aesthetic benefits and features of a traditional building.

Internally the suite provides modern, open plan accommodation, a private board room, tea prep area and benefits from central heating.

Tenants will benefit from 3 communal meeting rooms, w.c facilities and reception/waiting area.