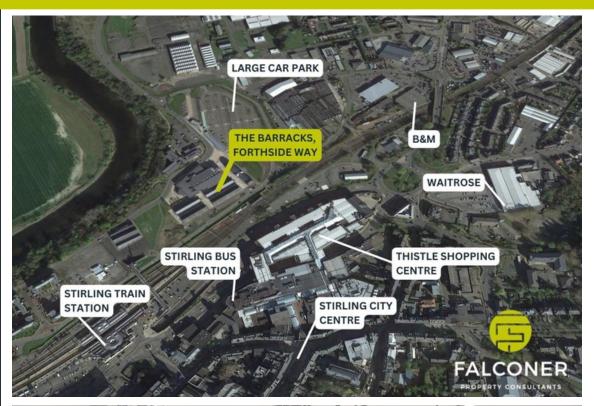

Stirling is well located in central Scotland being almost equidistant between Glasgow, Edinburgh and Perth. The city benefits from good transport links to include a mainline railway, bus depot and easy access onto the Motorway network.

The subjects are located on the eastern side of Forthside Way within walking distance of the railway station and all city centre amenities.