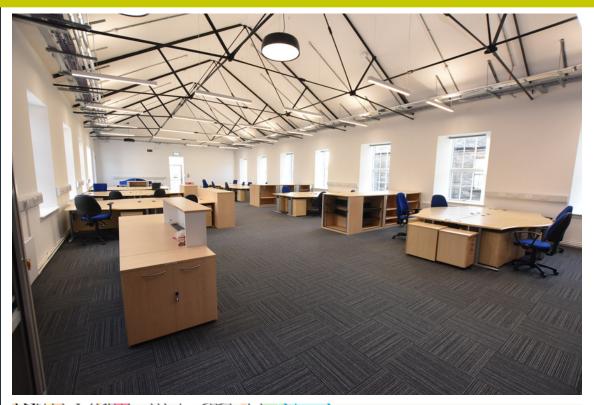

Internally the suite provides modern, open plan accommodation, a private board room, tea prep area and benefits from central heating.

Tenants will benefit from 3 communal meeting rooms, w.c facilities and reception/waiting area.