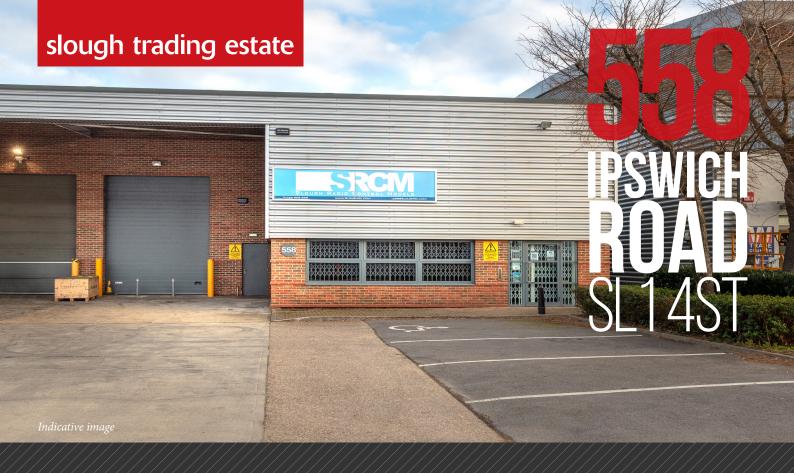

# 10 ET 4,659 S0 FT (433 S0 M)

PROMINENT TRADE COUNTER/ INDUSTRIAL UNIT — AVAILABLE Q2 2023

# **FEATURES**

The property, which is to be refurbished, benefits from:

- 6m eaves
- Covered loading
- 1 electrically operated loading door
- Fully fitted office
- *3-phase electricity*
- Male and female WCs
- Kitchenette
- 9 parking spaces
- EPC C-60