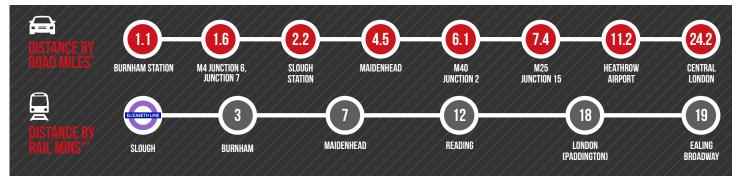

# **DISTANCES**

SOURCE: \* FROM 558 IPSWICH ROAD, SL1 4ST. SOURCE: THE AA \*\* TIMES FROM SLOUGH STATION. SOURCE: NATIONAL RAIL ENQUIRIES