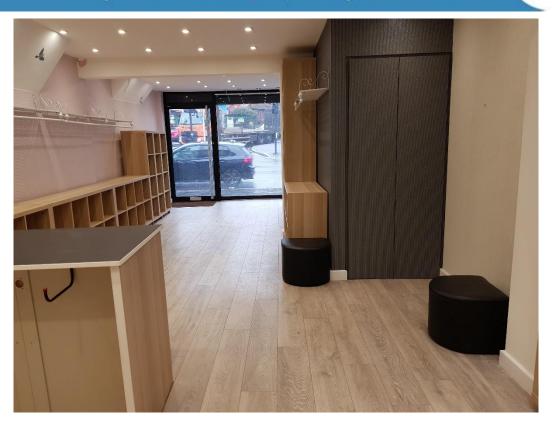

### ACCOMMODATION

The property comprises a ground floor Class 'E' / retail unit which has been fitted out to a good standard. There is a toilet to the rear, and basement storage. The net internal floor areas are as follows: -

| Ground Floor Retail       | 381 sq.ft        | (35.4 sq.m)        |
|---------------------------|------------------|--------------------|
| Basement platform storage | <u>277 sq.ft</u> | <u>(25.7 sq.m)</u> |
| Total                     | 658 sq.ft        | (61.1 sq.m)        |