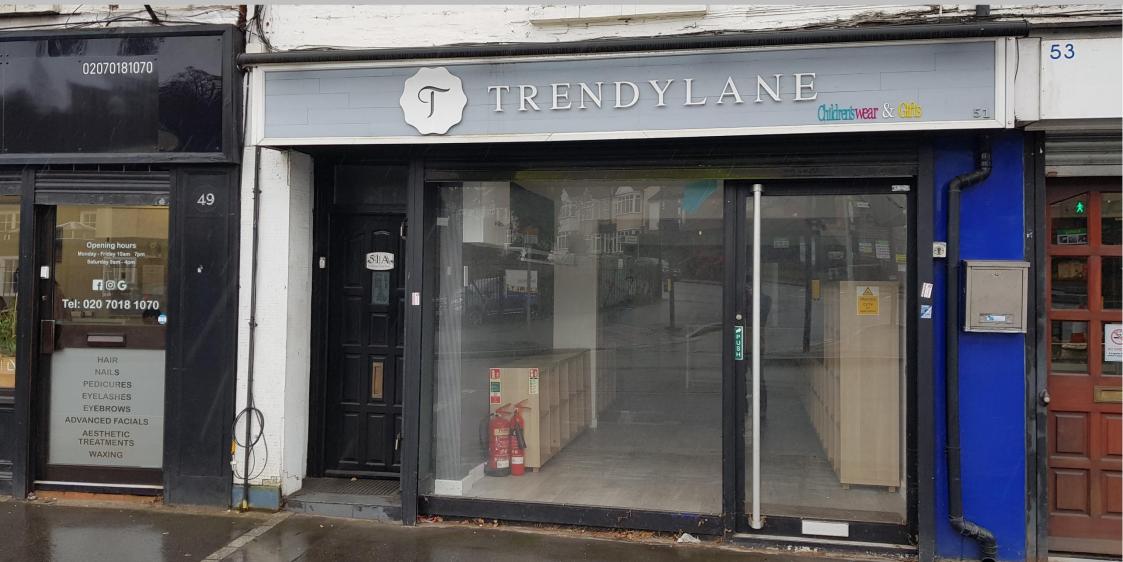

www.raynerscommercial.com

51 Chipstead Valley Road, Coulsdon, CR5 2RB

Class E / Retail Unit TO LET

### LOCATION

The property is located in the centre of Coulsdon, on the southern side of Chipstead Valley Road between its junctions with Brighton Road and Lion Green Road. Chipstead Valley Road comprises a vibrant mix of independent retailers and multiples, with Tesco Express and Aldi Supermarket close by. There is free on street parking (30 minutes) available on Brighton Road.

### ACCOMMODATION

The property comprises a ground floor Class 'E' / retail unit which has been fitted out to a good standard. There is a toilet to the rear, and basement storage. The net internal floor areas are as follows: -