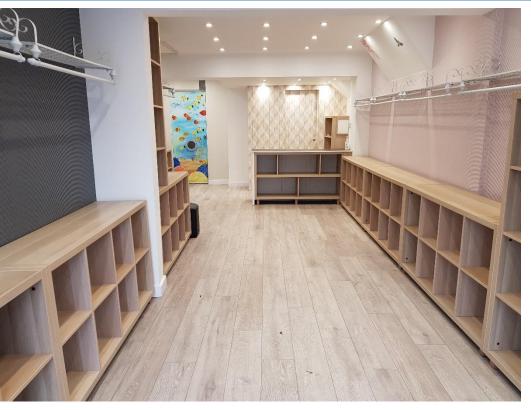

### ACCOMMODATION

The property comprises a ground floor Class 'E' / retail unit which has been fitted out to a good standard. There is a toilet to the rear, and basement storage. The net internal floor areas are as follows: -

| Ground Floor Retail       | 381 sq.ft        | (35.4 sq.m)        |
|---------------------------|------------------|--------------------|
| Basement platform storage | <u>277 sq.ft</u> | <u>(25.7 sq.m)</u> |
| Total                     | 658 sq.ft        | (61.1 sq.m)        |