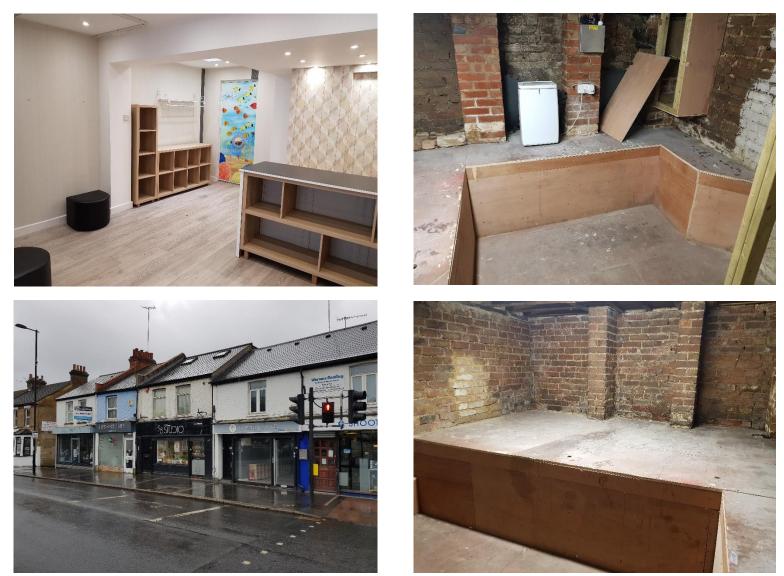

### ACCOMMODATION

The property comprises a ground floor Class 'E' / retail unit which has been fitted out to a good standard. There is a toilet to the rear, and basement storage. The net internal floor areas are as follows: -

| Ground Floor Retail       | 381 sq.ft        | (35.4 sq.m)        |
|---------------------------|------------------|--------------------|
| Basement platform storage | <u>277 sq.ft</u> | <u>(25.7 sq.m)</u> |
| Total                     | 658 sq.ft        | (61.1 sq.m)        |