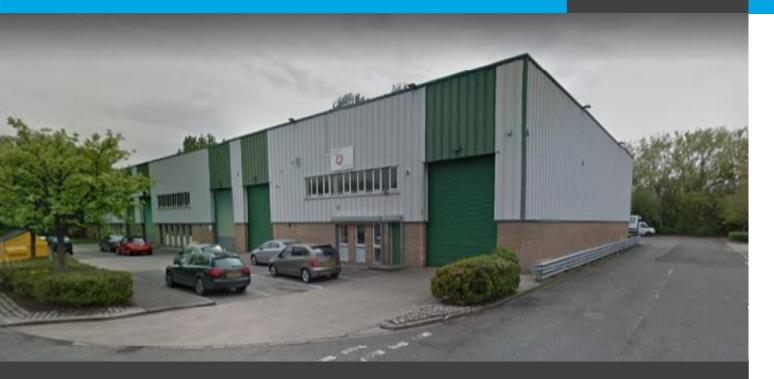

### Unit 6, Cranford Court, Hardwick Grange, Warrington, WA1 4RX

#### Location

Cranford Court is situated to the east of Warrington, in the well known Grange Industrial area. J21 of the M6 is approx. 1.5miles to the south and provides easy eaccess to the national motorway network. The M62 / M6 and M6/M56 interchange lies one junction either side of J21 of the M6.

#### Description

The property comprises a modern end terrace single storey warehouse with integral two storey offices.

It benefits from the following:

- Two electronic level access door
- 5.23 m eaves
- WC facilities
- Lighting in the warehouse
- 3phase electricity
- 7.17 metres to the apex
- 8 parking spaces at the front of the unit