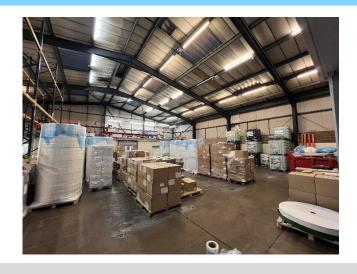

#### Description

The property comprises a modern end terrace single storey warehouse with integral two storey offices.

It benefits from the following:

- Two electronic level access door
- 5.23 m eaves
- WC facilities
- Lighting in the warehouse
- 3phase electricity
- 7.17 metres to the apex
- 8 parking spaces at the front of the unit