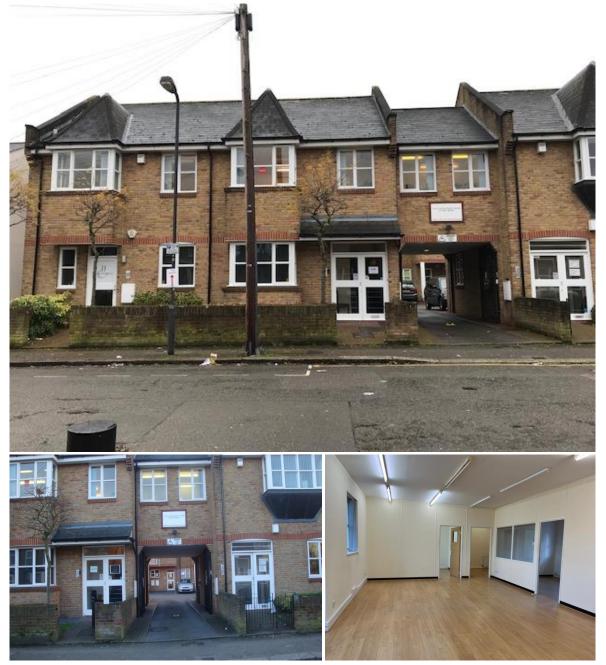

#### Location

Livingstone Court is a small block of 6 office units, located in Harrow Wealdstone, towards the end of Peel Road, a quiet mostly residential street. It is only a 6-7 min walking distance from Harrow and Wealdstone Station. The Peel Road multi story carpark is just across the road, and the Wealdstone high Street shops, restaurants and take-aways are just 5 mts walk across the carpark.

#### Description

The self-contained first floor Office Suite includes a central open plan office space plus 3 separate individual offices, and one toilet. The suite is available unfurnished, has double glazing, gas central heating, laminate flooring, and cat 5 cabling. The building has a central gated courtyard with secure parking and 24/7 access.