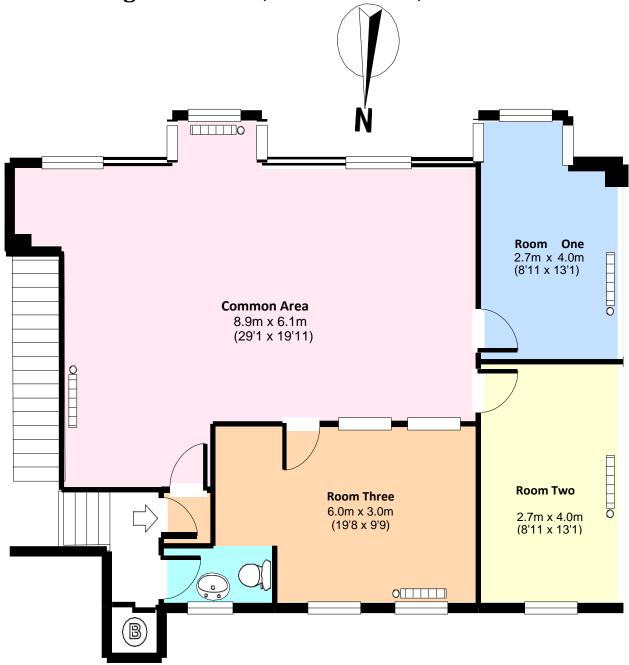

## FLOOR PLAN A3 Livingstone Court, 55 Peel Road, Wealdstone HA3

Total Area: 102 sq. m / 1097 sq. ft

Whilst every attempt has been made to ensure the accuracy of the floor plan contained here, measurements of doors, windows, rooms, and any other items are approximate, and no responsibility is taken to any error, omission, or misstatement. This plan is for illustrative purposes only and shouldnot been tested and no guarantee prospective purchaser. The service, system, and appliances shown have not been tested and no guarantee as to their operability or efficiency can be givenAdom Saboonchian Floor Plan & Property Photography Services`