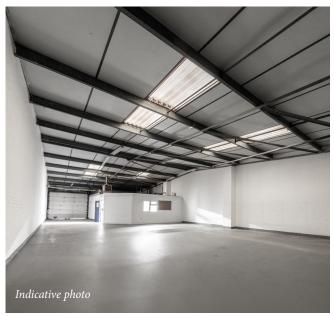

#### **FEATURES**

The Property Benefits from:

- *3.9m to eaves*
- Roller shutter door
- WC facilities
- 4 car parking spaces
- 3 phase power and gas connection
- *EPC E*

| FLOOR AREAS | SQ FT | SQ M   |
|-------------|-------|--------|
| WAREHOUSE   | X,XXX | XXX    |
| OFFICE      | XXX   | XXX    |
| TOTAL       | 2,115 | 196.48 |
|             |       |        |