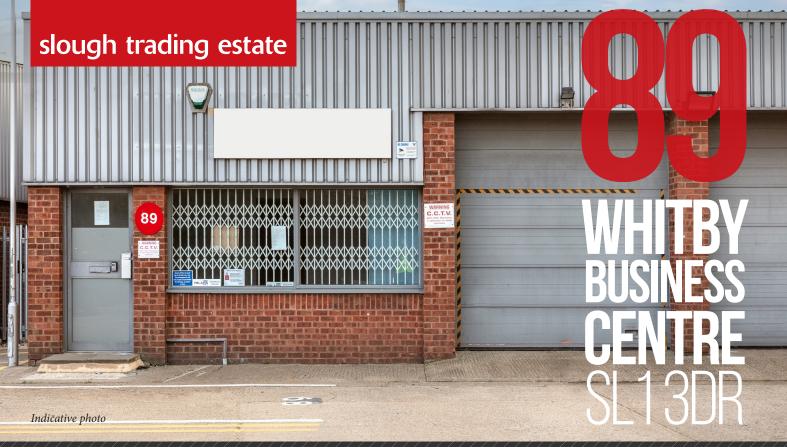

# TOLET 2,115 SOFT warehouse / production unit available.

#### **FEATURES**

The Property Benefits from:

- *3.9m to eaves*
- Roller shutter door
- WC facilities
- 4 car parking spaces
- 3 phase power and gas connection
- *EPC E*



| FLOOR AREAS | SQ FT | SQ M   |
|-------------|-------|--------|
| WAREHOUSE   | X,XXX | XXX    |
| OFFICE      | XXX   | XXX    |
| TOTAL       | 2,115 | 196.48 |
|             |       |        |

ALL AREAS MEASURED ON AN APPROXIMATE GROSS EXTERNAL AREA

196831

11 PLACES TO EAT 2 HIGH STREET BANKS HOTEL ACCOMMODATION MULTIPLE FITNESS FACILITIES 2 NURSERIES HEALTH CENTRE DEDICATED BUS SERVICE



## **SLOUGH TRADING ESTATE MAKING IT IN BRITAIN**

*—A celebration of the industrious* 



## **DISTANCES**



SOURCE: \* FROM 89 WHITBY BUSINESS CENTRE SL1 3DR. S