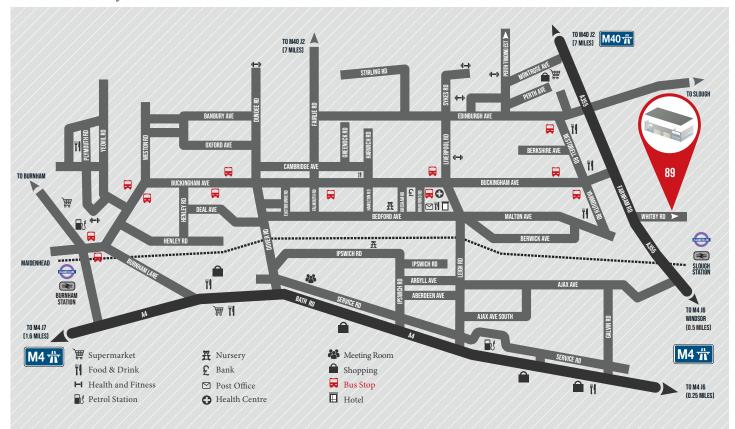

ALL AREAS MEASURED ON AN APPROXIMATE GROSS EXTERNAL AREA

196831

11 PLACES TO EAT 2 HIGH STREET BANKS HOTEL ACCOMMODATION MULTIPLE FITNESS FACILITIES 2 NURSERIES HEALTH CENTRE DEDICATED BUS SERVICE