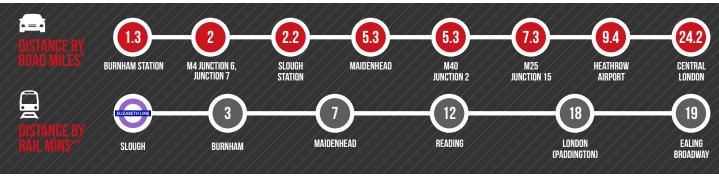

## **DISTANCES**

SOURCE: \* FROM 89 WHITBY BUSINESS CENTRE SL1 3DR. SOURCE: THE AA \*\* TIMES FROM SLOUGH STATION. SOURCE: NATIONAL RAIL ENQUIRIES