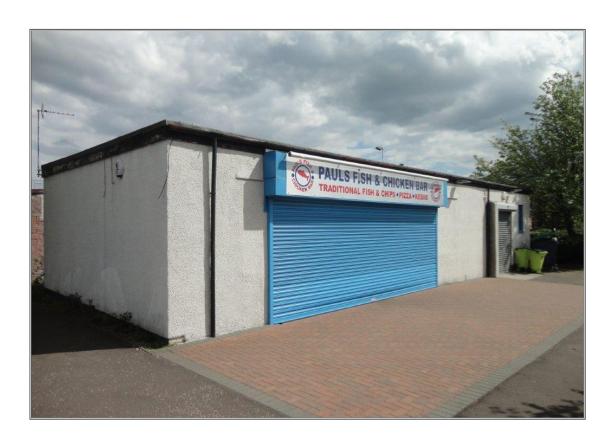

## 380 SOUTH STREET, GLENROTHES, KY7 5PA

- Hot Food Takeaway Let to March 2033
- Passing rent of £17,000 per annum
- Offers over £170,000 (9.75% Yield)
- Rent Reviews scheduled for March 2023 & March 2028

#### **DESCRIPTION**

The South Street property is a single storey, standalone, detached property of traditional construction, harled externally under a flat roof finished in bitumen/felt or similar construction. Formerly operated as a bookmakers, the unit has been converted for hot food takeaway use.