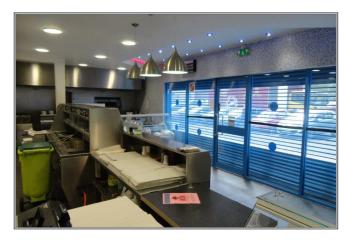

The unit has been fitted out to provide customer serving area/kitchen with separate storage and food preparation facilities incorporating delivery access.