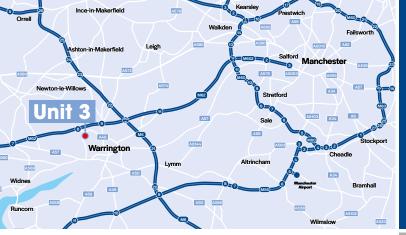

### LOCATION

Easter Court benefits from a prime position at the western entrance to Gemini Business Park close to J8, M62. Access to Easter Court is off Europa Boulevard near the roundabout junction with Westbrook Crescent. Adjacent occupiers include Audi, Marks & Spencer and IKEA.

The M62/M6 interchange is less than 3 miles to the east making Easter Court an ideal central regional base for distribution, sales and service operations.

MISREPRESENTATION ACT: Roberts Vain Wilshaw and CBRE act for themselves and for the vendors or lessors of this properly, whose agents they are give notice that: a) all particulars are set out as general authority for the guidance of intending purchasers or lessees, and do not comprise part of an after or contract b) all descriptions, dimensions, references to condition and necessary permissions for use and occupation and other details are given in good faith and are believe to be correct but any intending purchasers tenants should not rely on them as statements or representations of fact but must satisfy themselves by inspection or otherwise as to the correctness of each of them. c) no person in the employment of Roberts Vain Wilshaw and CBRE has any authority to make any representation of warranty whatsever in relation to this property. February 2024 Designed and produced by Creativeworld Tel. (1) 282 858000.