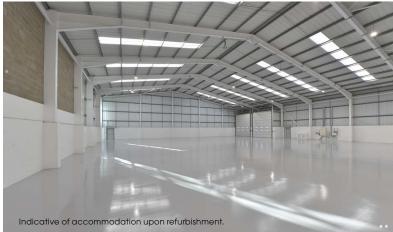

#### **DESCRIPTION**

The unit offers the following specification:

- Fully refurbished ancillary office accommodation
- Detached unit with dedicated yard
- Attractive brick and glazed front elevation
- Canopied loading
- Separate private car park with 26 car parking spaces
- Clear span warehouse with 6m eaves
- Automatic car park barrier