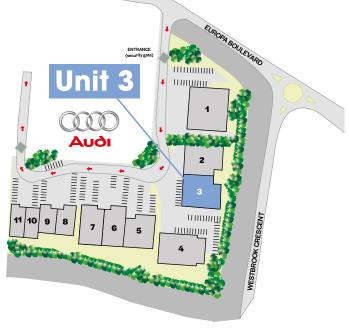

### LOCATION

Easter Court benefits from a prime position at the western entrance to Gemini Business Park close to J8, M62. Access to Easter Court is off Europa Boulevard near the roundabout junction with Westbrook Crescent. Adjacent occupiers include Audi, Marks & Spencer and IKEA.