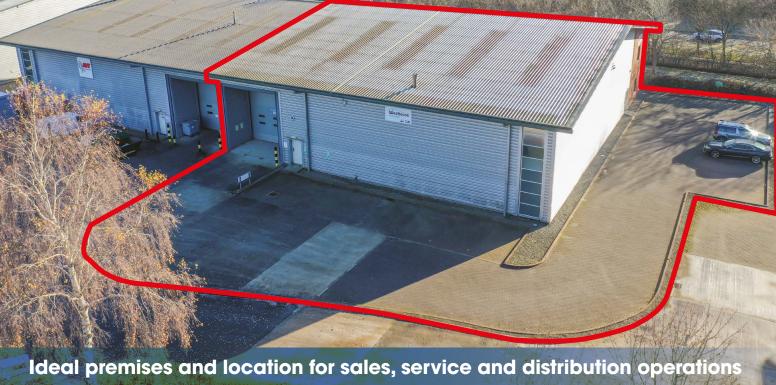

# Europa Boulevard, Gemini Business Park,

**WARRINGTON Q** WA5 7ZB

**PICTON** 

Modern warehouse unit with high quality office accommodation

#### **DESCRIPTION**

The unit offers the following specification:

- Fully refurbished ancillary office accommodation
- Detached unit with dedicated yard
- Attractive brick and glazed front elevation
- Canopied loading
- Separate private car park with 26 car parking spaces
- Clear span warehouse with 6m eaves
- Automatic car park barrier

### LOCATION

Easter Court benefits from a prime position at the western entrance to Gemini Business Park close to J8, M62. Access to Easter Court is off Europa Boulevard near the roundabout junction with Westbrook Crescent. Adjacent occupiers include Audi, Marks & Spencer and IKEA.

The M62/M6 interchange is less than 3 miles to the east making Easter Court an ideal central regional base for distribution, sales and service operations.

MISREPRESENTATION ACT: Roberts Vain Wilshaw and CBRE act for themselves and for the vendors or lessors of this properly, whose agents they are give notice that: a) all particulars are set out as general authority for the guidance of intending purchasers or lessees, and do not comprise part of an after or contract b) all descriptions, dimensions, references to condition and necessary permissions for use and occupation and other details are given in good faith and are believe to be correct but any intending purchasers tenants should not rely on them as statements or representations of fact but must satisfy themselves by inspection or otherwise as to the correctness of each of them. c) no person in the employment of Roberts Vain Wilshaw and CBRE has any authority to make any representation of warranty whatsever in relation to this property. February 2024 Designed and produced by Creativeworld Tel. (1) 282 858000.