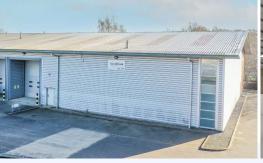

#### **DESCRIPTION**

The unit offers the following specification:

- Fully refurbished ancillary office accommodation
- Detached unit with dedicated yard
- Attractive brick and glazed front elevation
- Canopied loading
- Separate private car park with 26 car parking spaces
- Clear span warehouse with 6m eaves
- Automatic car park barrier

### LOCATION

Easter Court benefits from a prime position at the western entrance to Gemini Business Park close to J8, M62. Access to Easter Court is off Europa Boulevard near the roundabout junction with Westbrook Crescent. Adjacent occupiers include Audi, Marks & Spencer and IKEA.