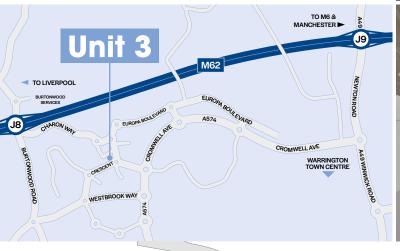

### LOCATION

Easter Court benefits from a prime position at the western entrance to Gemini Business Park close to J8, M62. Access to Easter Court is off Europa Boulevard near the roundabout junction with Westbrook Crescent. Adjacent occupiers include Audi, Marks & Spencer and IKEA.