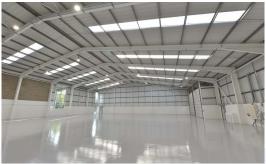

#### **DESCRIPTION**

The unit offers the following specification:

- Fully refurbished ancillary office accommodation
- Detached unit with dedicated yard
- Attractive brick and glazed front elevation
- Canopied loading
- Separate private car park with 26 car parking spaces
- Clear span warehouse with 6m eaves
- Automatic car park barrier

#### **ACCOMMODATION**

| TOTAL            | 9,339 sq ft | 868 sq m |
|------------------|-------------|----------|
| 1st Floor Office | 1,153       | 109      |
| Gr Floor Office  | 1,183       | 109      |
| Warehouse        | 7,003       | 650      |