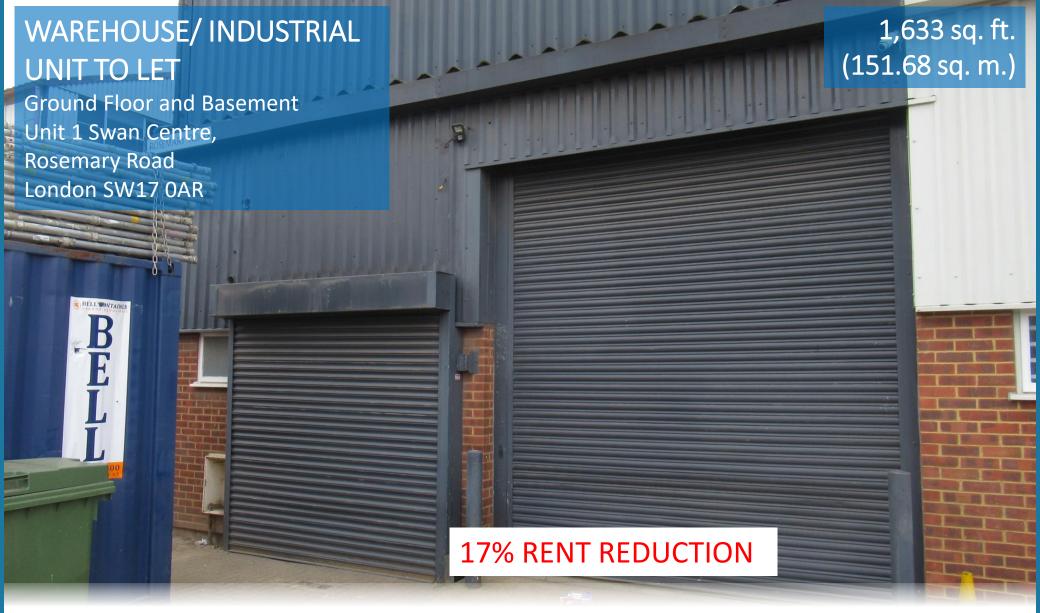

### **ACCOMMODATION**

**Ground Floor GIA:** 846 sq. ft. (78.62 sq. m.) **Basement Floor GIA:** 787 sq. ft. (73.06 sq. m.) Total: 1,633 sq. ft. (151.68 sq. m.)

# WAREHOUSE/INDUSTRIAL UNIT TO LET

Ground Floor and Basement Unit 1 Swan Centre, Rosemary Road London SW17 OAR

andrew scott

robertson

## **LEGAL COSTS**

Each party to bear their own legal costs incurred in this transaction.

**RENT REDUCED BY 17%** 