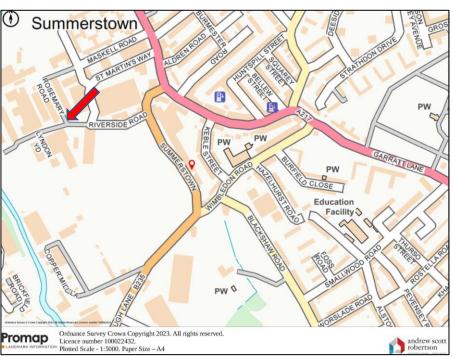

### LOCATION

The property is located within the popular Garratt Lane Business Park off Garratt Lane (A217), south of Earlsfield and a short distance from Earlsfield Rail station, which provides services into Waterloo in approximately 12 minutes. Unit 1 The Swan Centre is situated on the junction of Rosemary Road and Riverside Road and is well placed within local road networks with easy access into Central London and to the A3 and M25.