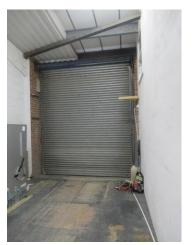

Access to the building at ground floor level is through a personnel door with a security shutter or, for goods, there is an electrically operated roller shutter door (Width 3.11 m x Height 3.485 m).