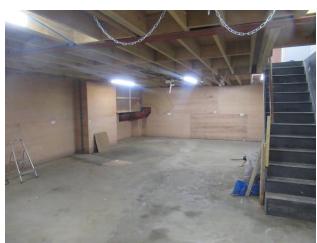

### DESCRIPTION

The accommodation is arranged over 2 levels, Ground floor and Basement.

Access to the basement (clear headroom 2.366 m) is via a staircase, or through a trap door inside the roller shutter loading door.