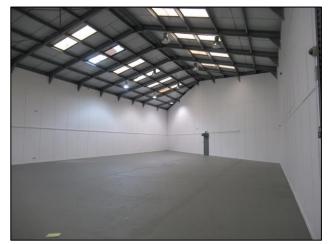

#### DESCRIPTION

The self-contained warehouse offers extensive floor to ceiling heights, ideal for a tenant's installation of racking, mezzanines or further storage. The unit extends to 4,567 sq. ft. (GIA), all situated to ground floor.

The unit benefits from a full height roller shutter door which loads onto an extensive and secure forecourt parking area. Additional parking is also provided around the perimeter of the yard, which is secured via two manual heavy-duty gates. There are male and female WCs. 3 phase power is available.

#### **AMENITIES**

- Frontage/marketing opportunities onto the railway
- Securely gated forecourt parking and loading
- Roller shutter access
- B1/B8 planning
- 6.870m eaves height throughout (5.793m to haunch)
- 24/7 access
- 3 phase power