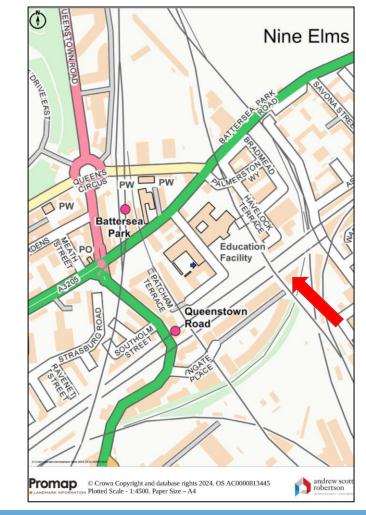

#### LOCATION

The property is situated within the Safestore self-storage site to the rear of Ingate Place, close to the junction of Queenstown Road and Battersea Park Road. The property is well connected for railway links, being a few minutes' walk from Queenstown Road and Battersea Park Road rail stations. Services offer direct access to Waterloo, Victoria and Clapham Junction stations. Numerous buses pass along Queenstown Road offering easy access to the West End and South London. Battersea Park is a short walk from the premises.

#### CONNECTIVITY

| Queenstown Road | 0.1 km |
|-----------------|--------|
| Battersea Park  | 0.3 km |
| Wandsworth Road | 0.7 km |
| Clapham North   | 1.5 km |
| Clapham Common  | 1.5km  |
| Stockwell       | 1.6 km |