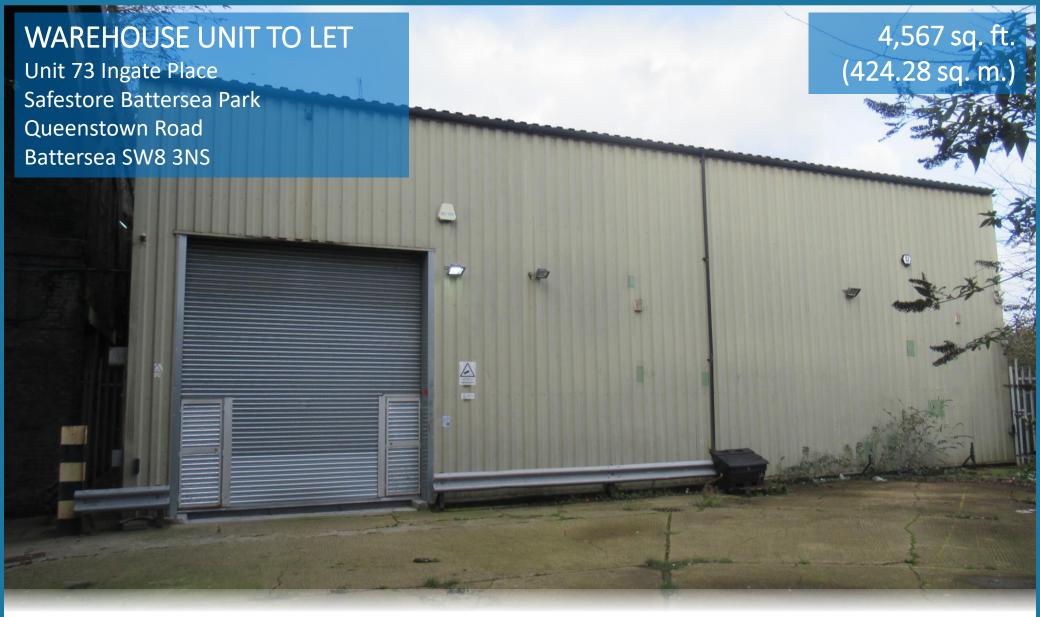

**UNIT WITH SECURE YARD** 

#### DESCRIPTION

The self-contained warehouse offers extensive floor to ceiling heights, ideal for a tenant's installation of racking, mezzanines or further storage. The unit extends to 4,567 sq. ft. (GIA), all situated to ground floor.

The unit benefits from a full height roller shutter door which loads onto an extensive and secure forecourt parking area. Additional parking is also provided around the perimeter of the yard, which is secured via two manual heavy-duty gates. There are male and female WCs. 3 phase power is available.

#### **ACCOMMODATION**

Ground (GIA) 4,567 sq. ft. (424.28 sq. m.)

## WAREHOUSE UNIT TO LET

Unit 73 Ingate Place Safestore Battersea Park Queenstown Road Battersea SW8 3NS

andrew scott

AR & QS Holdings Limited T/A andrew scott robertson for itself and for the vendors or lessor of this property whose agents they are given notice that: