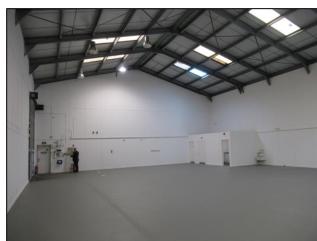

#### DESCRIPTION

The self-contained warehouse offers extensive floor to ceiling heights, ideal for a tenant's installation of racking, mezzanines or further storage. The unit extends to 4,567 sq. ft. (GIA), all situated to ground floor.

The unit benefits from a full height roller shutter door which loads onto an extensive and secure forecourt parking area. Additional parking is also provided around the perimeter of the yard, which is secured via two manual heavy-duty gates. There are male and female WCs. 3 phase power is available.

#### **AMENITIES**

- Frontage/marketing opportunities onto the railway
- Securely gated forecourt parking and loading
- Roller shutter access
- B1/B8 planning
- 6.870m eaves height throughout (5.793m to haunch)
- 24/7 access
- 3 phase power