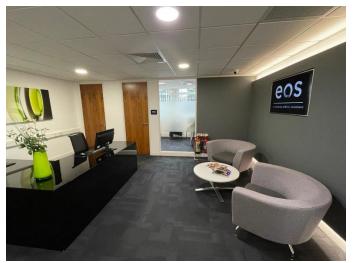

#### ACCOMODATION

Hamilton House has been comprehensively refurbished and fitted out as custom made serviced office suites. The majority of offices benefit from large tinted double gazed windows providing excellent natural light, in addition to suspended ceilings with CAT II lighting, stylish office furniture, Avaya IP telephone system, individually controlled Heat Pump VRV heating/cooling system and perimeter trunking. The existing layout is as per the space plan (Page 3) although there is some flexibility to either extend or decrease the size of some suites for individual occupier's needs, potentially suiting businesses with between 1 to 11 people.

The Office Suites are fully inclusive of reception facilities, office furniture, business rates, buildings insurance, lighting, electricity, heating, security, kitchen/toilet facilities, cleaning, building repairs & maintenance and waste disposal. There is access 24 hours a day, 7 days a week with some allocated parking available.

Free conference/meeting room facilities for limited hours per month (variable depending on the unit).