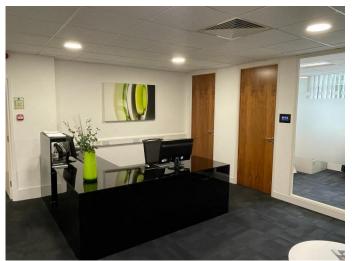

#### ACCOMODATION

Hamilton House has been comprehensively refurbished and fitted out as custom made serviced office suites. The majority of offices benefit from large tinted double gazed windows providing excellent natural light, in addition to suspended ceilings with CAT II lighting, stylish office furniture, Avaya IP telephone system, individually controlled Heat Pump VRV heating/cooling system and perimeter trunking. The existing layout is as per the space plan (Page 3) although there is some flexibility to either extend or decrease the size of some suites for individual occupier's needs, potentially suiting businesses with between 1 to 11 people.

The Office Suites are fully inclusive of reception facilities, office furniture, business rates, buildings insurance, lighting, electricity, heating, security, kitchen/toilet facilities, cleaning, building repairs & maintenance and waste disposal. There is access 24 hours a day, 7 days a week with some allocated parking available.