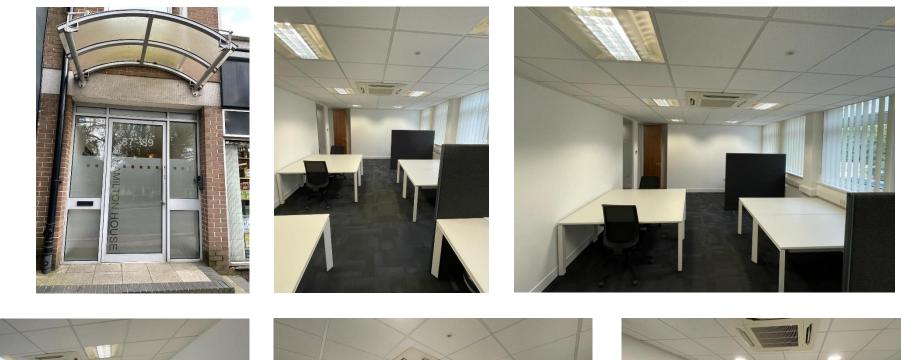

#### ACCOMODATION

Hamilton House has been comprehensively refurbished and fitted out as custom made serviced office suites. The majority of offices benefit from large tinted double gazed windows providing excellent natural light, in addition to suspended ceilings with CAT II lighting, stylish office furniture, Avaya IP telephone system, individually controlled Heat Pump VRV heating/cooling system and perimeter trunking. The existing layout is as per the space plan (Page 3) although there is some flexibility to either extend or decrease the size of some suites for individual occupier's needs, potentially suiting businesses with between 1 to 11 people.

The Office Suites are fully inclusive of reception facilities, office furniture, business rates, buildings insurance, lighting, electricity, heating, security, kitchen/toilet facilities, cleaning, building repairs & maintenance and waste disposal. There is access 24 hours a day, 7 days a week with some allocated parking available.