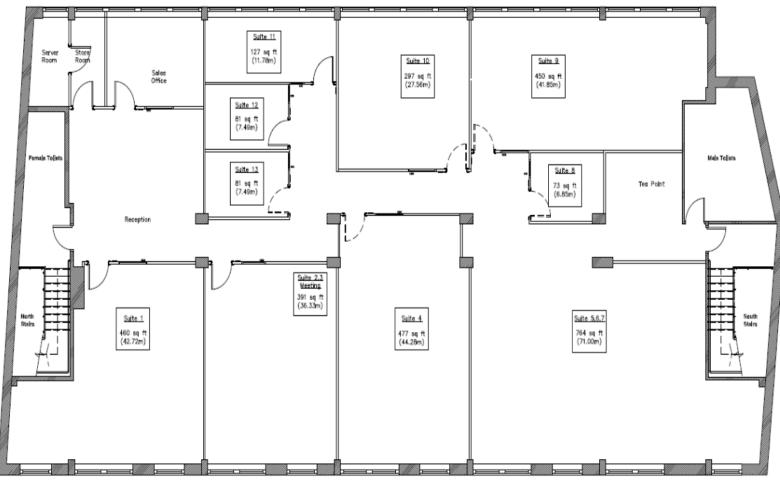

#### ACCOMODATION

Hamilton House has been comprehensively refurbished and fitted out as custom made serviced office suites. The majority of offices benefit from large tinted double gazed windows providing excellent natural light, in addition to suspended ceilings with CAT II lighting, stylish office furniture, Avaya IP telephone system, individually controlled Heat Pump VRV heating/cooling system and perimeter trunking. The existing layout is as per the space plan (Page 3) although there is some flexibility to either extend or decrease the size of some suites for individual occupier's needs, potentially suiting businesses with between 1 to 11 people.

### TERMS

Suite 8 - 330 sq.ft 7 person suite - 2 parking spaces Suite 1 - 460 sq.ft 11 person suite - 2 parking spaces Suite 4 - 240 sq.ft 5 person - 2 parking spaces

Further details and prices of currently available suites are available upon request.