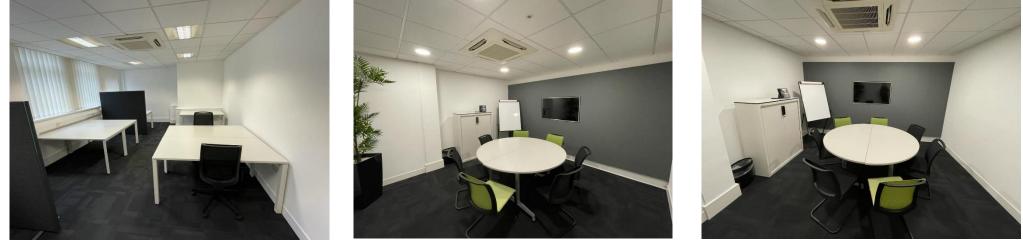

#### ACCOMODATION

Hamilton House has been comprehensively refurbished and fitted out as custom made serviced office suites. The majority of offices benefit from large tinted double gazed windows providing excellent natural light, in addition to suspended ceilings with CAT II lighting, stylish office furniture, Avaya IP telephone system, individually controlled Heat Pump VRV heating/cooling system and perimeter trunking. The existing layout is as per the space plan (Page 3) although there is some flexibility to either extend or decrease the size of some suites for individual occupier's needs, potentially suiting businesses with between 1 to 11 people.

The Office Suites are fully inclusive of reception facilities, office furniture, business rates, buildings insurance, lighting, electricity, heating, security, kitchen/toilet facilities, cleaning, building repairs & maintenance and waste disposal. There is access 24 hours a day, 7 days a week with some allocated parking available.